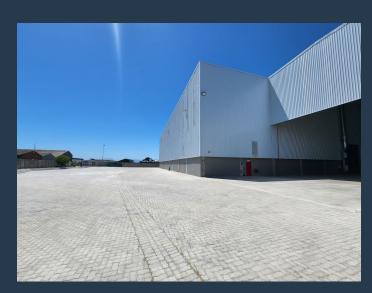

### R426,600 per month excl. VAT

•

SPIRE

www.spire.co.za

R90 per m<sup>2</sup>

4,740m² Warehouse To Rent In Epping This 4,740m² warehouse is available to rent in Epping Industrial 2. The warehouse is easily accessed from Jaks Gerwel Drive (M7), which connects you to the other surrounding major roads including both the N1 and N2. The warehouse was recently developed and is built to a modern specification, with high ceilings, open plan warehouse floor, multiple access points, and 6 roller shutter doors each measuring 6m in height. In addition, the warehouse has 24 hour security, the site is access controlled and an expansive yard space is provided at the rear. Property Details: - Available: immediately - 3-phase power supply (400amps) - 6 roller shutter doors (6m tall and 5m wide) - 12m height to eaves - 24 hour...