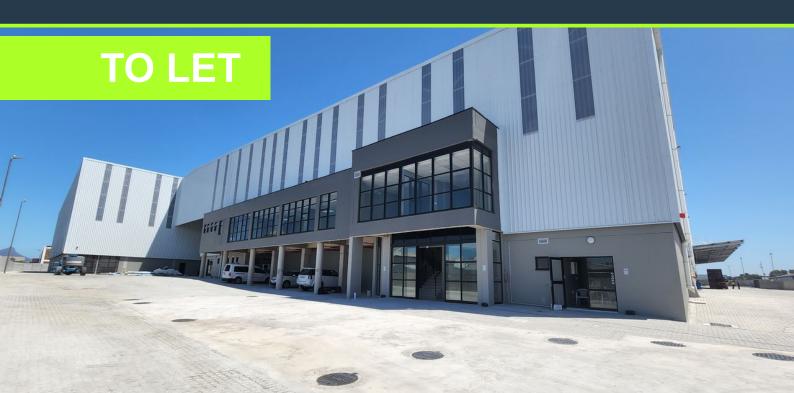

### R426,600 per month excl. VAT

•

SPIRE

www.spire.co.za

R90 per m<sup>2</sup>

4,740m² Warehouse To Rent In Epping This 4,740m² warehouse is available to rent in Epping Industrial 2. The warehouse is easily accessed from Jaks Gerwel Drive (M7), which connects you to the other surrounding major roads including both the N1 and N2. The warehouse was recently developed and is built to a modern specification, with high ceilings, open plan warehouse floor, multiple access points, and 6 roller shutter doors each measuring 6m in height. In addition, the warehouse has 24 hour security, the site is access controlled and an expansive yard space is provided at the rear. Property Details: - Available: immediately - 3-phase power supply (400amps) - 6 roller shutter doors (6m tall and 5m wide) - 12m height to eaves - 24 hour...

## R426,600 per month excl. VAT R90 per m<sup>2</sup>

SPIRE

www.spire.co.za

4,740M<sup>2</sup> WAREHOUSE TO RENT IN EPPING