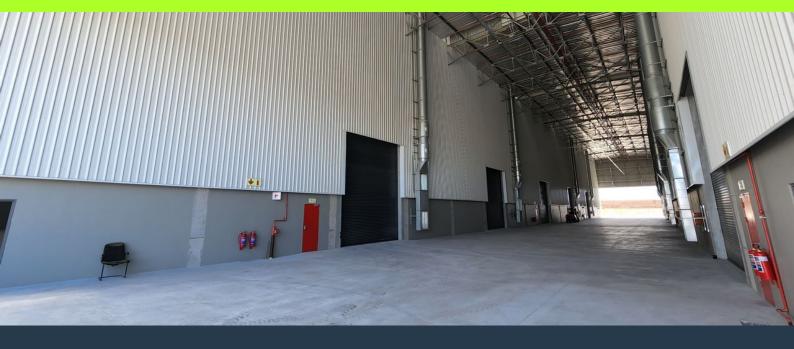

### R426,600 per month excl. VAT

•

SPIRE

www.spire.co.za

R90 per m<sup>2</sup>

4,740m² Warehouse To Rent In Epping This 4,740m² warehouse is available to rent in Epping Industrial 2. The warehouse is easily accessed from Jaks Gerwel Drive (M7), which connects you to the other surrounding major roads including both the N1 and N2. The warehouse was recently developed and is built to a modern specification, with high ceilings, open plan warehouse floor, multiple access points, and 6 roller shutter doors each measuring 6m in height. In addition, the warehouse has 24 hour security, the site is access controlled and an expansive yard space is provided at the rear. Property Details: - Available: immediately - 3-phase power supply (400amps) - 6 roller shutter doors (6m tall and 5m wide) - 12m height to eaves - 24 hour...