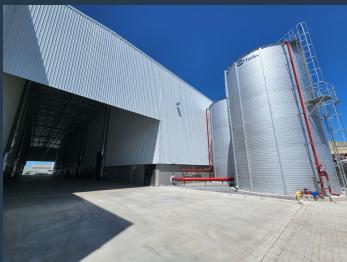

### R426,600 per month excl. VAT

•

SPIRE

www.spire.co.za

R90 per m<sup>2</sup>

4,740m² Warehouse To Rent In Epping This 4,740m² warehouse is available to rent in Epping Industrial 2. The warehouse is easily accessed from Jaks Gerwel Drive (M7), which connects you to the other surrounding major roads including both the N1 and N2. The warehouse was recently developed and is built to a modern specification, with high ceilings, open plan warehouse floor, multiple access points, and 6 roller shutter doors each measuring 6m in height. In addition, the warehouse has 24 hour security, the site is access controlled and an expansive yard space is provided at the rear. Property Details: - Available: immediately - 3-phase power supply (400amps) - 6 roller shutter doors (6m tall and 5m wide) - 12m height to eaves - 24 hour...