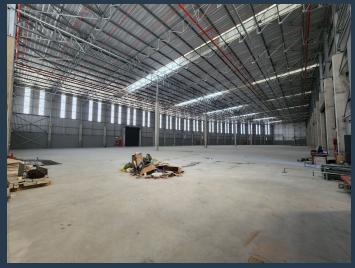

### R426,600 per month excl. VAT

•

SPIRE

www.spire.co.za

R90 per m<sup>2</sup>

4,740m² Warehouse To Rent In Epping This 4,740m² warehouse is available to rent in Epping Industrial 2. The warehouse is easily accessed from Jaks Gerwel Drive (M7), which connects you to the other surrounding major roads including both the N1 and N2. The warehouse was recently developed and is built to a modern specification, with high ceilings, open plan warehouse floor, multiple access points, and 6 roller shutter doors each measuring 6m in height. In addition, the warehouse has 24 hour security, the site is access controlled and an expansive yard space is provided at the rear. Property Details: - Available: immediately - 3-phase power supply (400amps) - 6 roller shutter doors (6m tall and 5m wide) - 12m height to eaves - 24 hour...