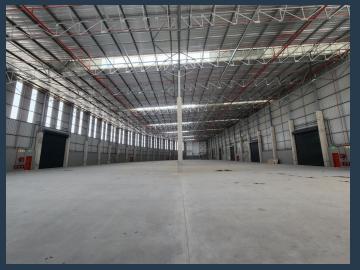

### R426,600 per month excl. VAT

•

SPIRE

www.spire.co.za

R90 per m<sup>2</sup>

4,740m² Warehouse To Rent In Epping This 4,740m² warehouse is available to rent in Epping Industrial 2. The warehouse is easily accessed from Jaks Gerwel Drive (M7), which connects you to the other surrounding major roads including both the N1 and N2. The warehouse was recently developed and is built to a modern specification, with high ceilings, open plan warehouse floor, multiple access points, and 6 roller shutter doors each measuring 6m in height. In addition, the warehouse has 24 hour security, the site is access controlled and an expansive yard space is provided at the rear. Property Details: - Available: immediately - 3-phase power supply (400amps) - 6 roller shutter doors (6m tall and 5m wide) - 12m height to eaves - 24 hour...