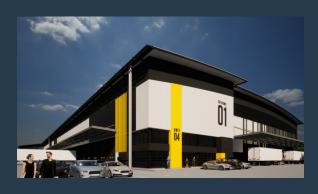

## R416,790 per month excl. VAT R110 per m<sup>2</sup>

www.spire.co.za

Modern industrial development in Airport Industria! Skyhawk Park is a new premier industrial development set to replace the existing Golf Air Park 1. The development has a Gross Lettable Area of 15,815m² and offers four distinct units, providing flexible space designed to cater to the specific needs of modern industrial operations. These units range from 3,785m² to 4,175m². Each unit features dedicated modern offices with the two end units offering expansive yard space of approximately 5,100m² each, making these units ideal for outdoor storage or manoeuvring space. Unit 1: Offers a total area of 4,175m². The warehouse makes up 3,973m² and the office component makes up the remaining 202m². This is one of the two warehouses that offers and...

### 3,789M<sup>2</sup> WAREHOUSE TO LET IN AIRPORT INDUSTRIA