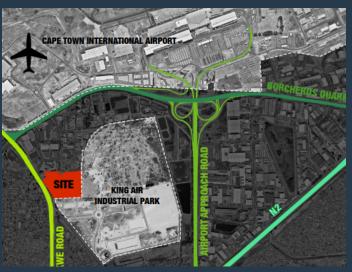

m² and offers four distinct units, providing flexible space designed to cater to the specific needs of modern industrial operations. These units range from 3,785m² to 4,175m². Each unit features dedicated modern offices with the two end units offering expansive yard space of approximately 5,100m² each, making these units ideal for outdoor storage or manoeuvring space. Unit 1: Offers a total area of 4,175m². The warehouse makes up 3,973m² and the office component makes up the remaining 202m². This is one of the two warehouses that offers and...





# R416,790 per month excl. VAT R110 per m<sup>2</sup>



www.spire.co.za

### 3,789M<sup>2</sup> WAREHOUSE TO LET IN AIRPORT INDUSTRIA





#### **PROPERTY DETAILS**

### R416,790 per month excl. VAT R110 per m<sup>2</sup>



www.spire.co.za









### **CONTACT US**



Jack Taggart
Agent

- (021) 6854020
- 0673061828
- 💌 jackt@spire.co.za



**Kevin Hellyer**Candidate Property Practitioner

- (021) 6854020
- 061 484 5578
- kevinh@spire.co.za