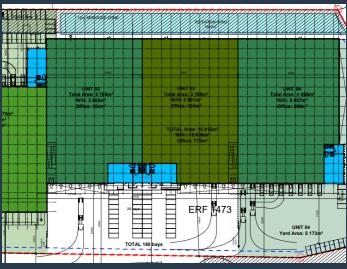

## R416,790 per month excl. VAT R110 per m<sup>2</sup>

www.spire.co.za

Modern industrial development in Airport Industria! Skyhawk Park is a new premier industrial development set to replace the existing Golf Air Park 1. The development has a Gross Lettable Area of 15,815m² and offers four distinct units, providing flexible space designed to cater to the specific needs of modern industrial operations. These units range from 3,785m² to 4,175m². Each unit features dedicated modern offices with the two end units offering expansive yard space of approximately 5,100m² each, making these units ideal for outdoor storage or manoeuvring space. Unit 1: Offers a total area of 4,175m². The warehouse makes up 3,973m² and the office component makes up the remaining 202m². This is one of the two warehouses that offers and...