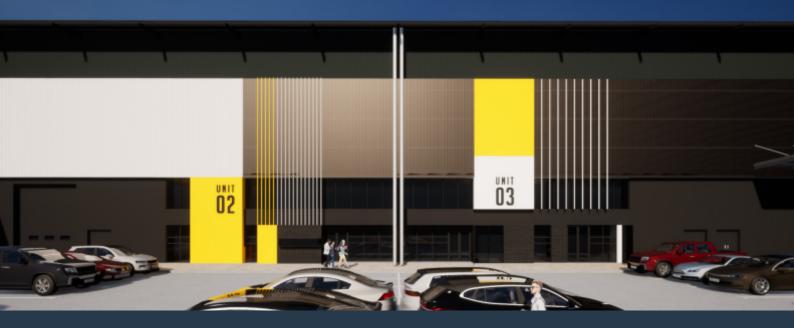

## R416,790 per month excl. VAT R110 per m<sup>2</sup>

www.spire.co.za

Modern industrial development in Airport Industria! Skyhawk Park is a new premier industrial development set to replace the existing Golf Air Park 1. The development has a Gross Lettable Area of 15,815m² and offers four distinct units, providing flexible space designed to cater to the specific needs of modern industrial operations. These units range from 3,785m² to 4,175m². Each unit features dedicated modern offices with the two end units offering expansive yard space of approximately 5,100m² each, making these units ideal for outdoor storage or manoeuvring space. Unit 1: Offers a total area of 4,175m². The warehouse makes up 3,973m² and the office component makes up the remaining 202m². This is one of the two warehouses that offers and...

### 3,789M<sup>2</sup> WAREHOUSE TO LET IN AIRPORT INDUSTRIA