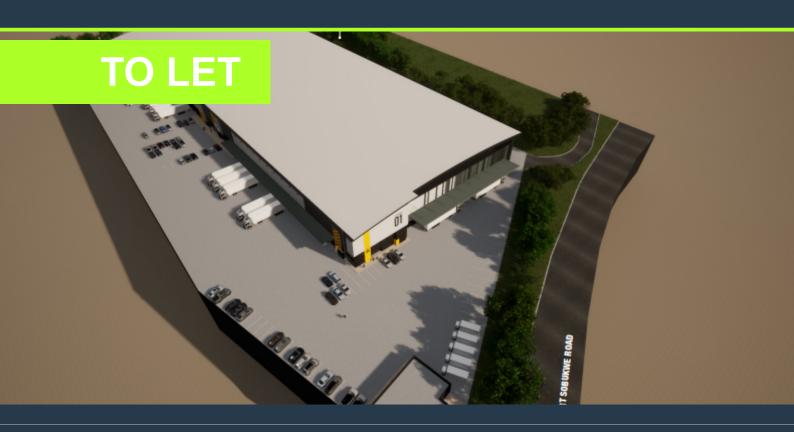

## R416,790 per month excl. VAT R110 per m<sup>2</sup>

www.spire.co.za

Modern industrial development in Airport Industria! Skyhawk Park is a new premier industrial development set to replace the existing Golf Air Park 1. The development has a Gross Lettable Area of 15,815m² and offers four distinct units, providing flexible space designed to cater to the specific needs of modern industrial operations. These units range from 3,785m² to 4,175m². Each unit features dedicated modern offices with the two end units offering expansive yard space of approximately 5,100m² each, making these units ideal for outdoor storage or manoeuvring space. Unit 1: Offers a total area of 4,175m². The warehouse makes up 3,973m² and the office component makes up the remaining 202m². This is one of the two warehouses that offers and...

### 3,789M<sup>2</sup> WAREHOUSE TO LET IN AIRPORT INDUSTRIA