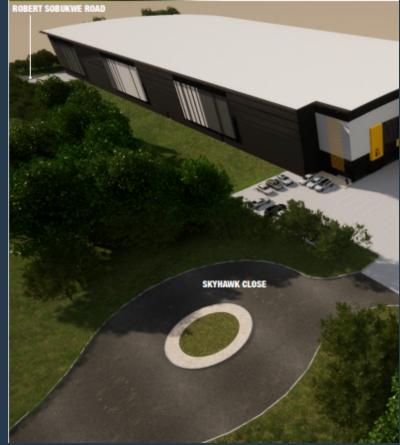

## R416,790 per month excl. VAT R110 per m<sup>2</sup>

www.spire.co.za

Modern industrial development in Airport Industria! Skyhawk Park is a new premier industrial development set to replace the existing Golf Air Park 1. The development has a Gross Lettable Area of 15,815m² and offers four distinct units, providing flexible space designed to cater to the specific needs of modern industrial operations. These units range from 3,785m² to 4,175m². Each unit features dedicated modern offices with the two end units offering expansive yard space of approximately 5,100m² each, making these units ideal for outdoor storage or manoeuvring space. Unit 1: Offers a total area of 4,175m². The warehouse makes up 3,973m² and the office component makes up the remaining 202m². This is one of the two warehouses that offers and...

### 3,789M<sup>2</sup> WAREHOUSE TO LET IN AIRPORT INDUSTRIA