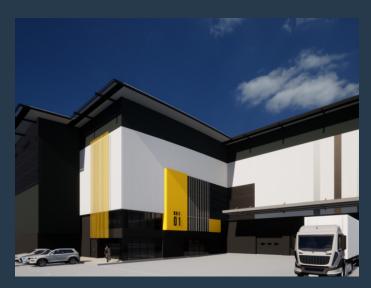

## R416,790 per month excl. VAT R110 per m<sup>2</sup>

www.spire.co.za

Modern industrial development in Airport Industria! Skyhawk Park is a new premier industrial development set to replace the existing Golf Air Park 1. The development has a Gross Lettable Area of 15,815m² and offers four distinct units, providing flexible space designed to cater to the specific needs of modern industrial operations. These units range from 3,785m² to 4,175m². Each unit features dedicated modern offices with the two end units offering expansive yard space of approximately 5,100m² each, making these units ideal for outdoor storage or manoeuvring space. Unit 1: Offers a total area of 4,175m². The warehouse makes up 3,973m² and the office component makes up the remaining 202m². This is one of the two warehouses that offers and...