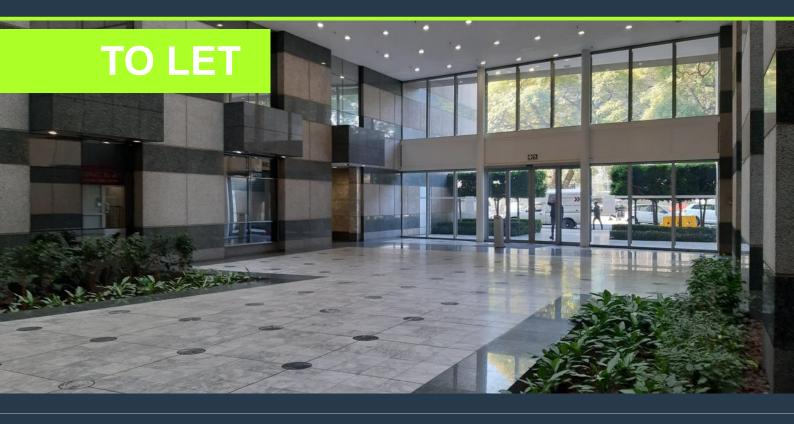

# SPIRE

www.spire.co.za

175m2 Office space to rent in Rosebank. The building is just off The Mall in Rosebank and is a short walking distance from the Gautrain station. The premise is fully fitted with an office an open plan area as well as a big eat-in kitchen. There is 24 Hours security and ample parking bays. We have been helping businesses just like yours to find their perfect commercial retail or industrial space. Our team of property professionals are ready to find your perfect space. We have a longstanding relationship with the top property funds and property management companies in the city. We feature properties from Cape Town's most exclusive, vibrant, and desirable commercial locations, Spire Property Brokers offer a premium property portfolio that...

#### **OFFICE SPACE TO RENT IN ROSEBANK**

#### **PROPERTY DETAILS**

- ▲ Security
- Air Conditioning
- ▲ Floor Size ▲ Zoning

Yes

Yes

**PROPERTY | WITH PURPOSE** 

R28,000 per month excl. VAT R160 per m<sup>2</sup>

www.spire.co.za