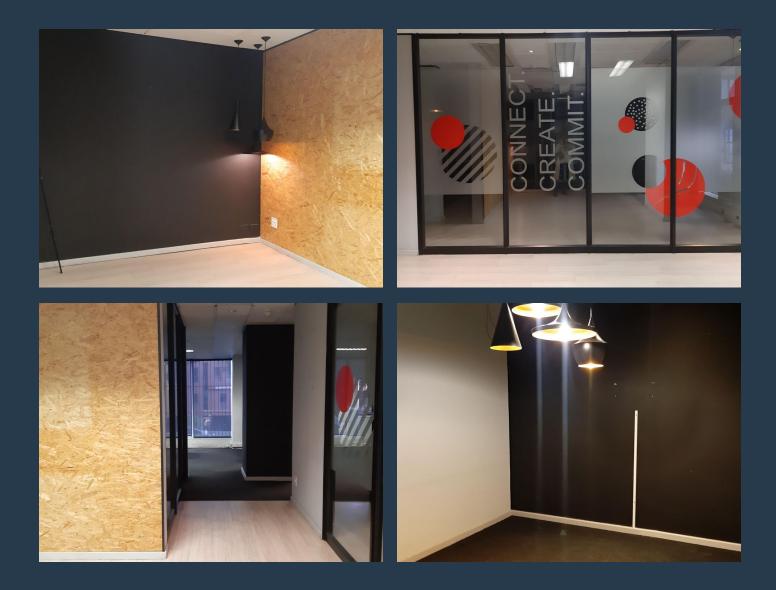

# SPIRE

www.spire.co.za

175m2 Office space to rent in Rosebank. The building is just off The Mall in Rosebank and is a short walking distance from the Gautrain station. The premise is fully fitted with an office an open plan area as well as a big eat-in kitchen. There is 24 Hours security and ample parking bays. We have been helping businesses just like yours to find their perfect commercial retail or industrial space. Our team of property professionals are ready to find your perfect space. We have a longstanding relationship with the top property funds and property management companies in the city. We feature properties from Cape Town's most exclusive, vibrant, and desirable commercial locations, Spire Property Brokers offer a premium property portfolio that...

#### **OFFICE SPACE TO RENT IN ROSEBANK**