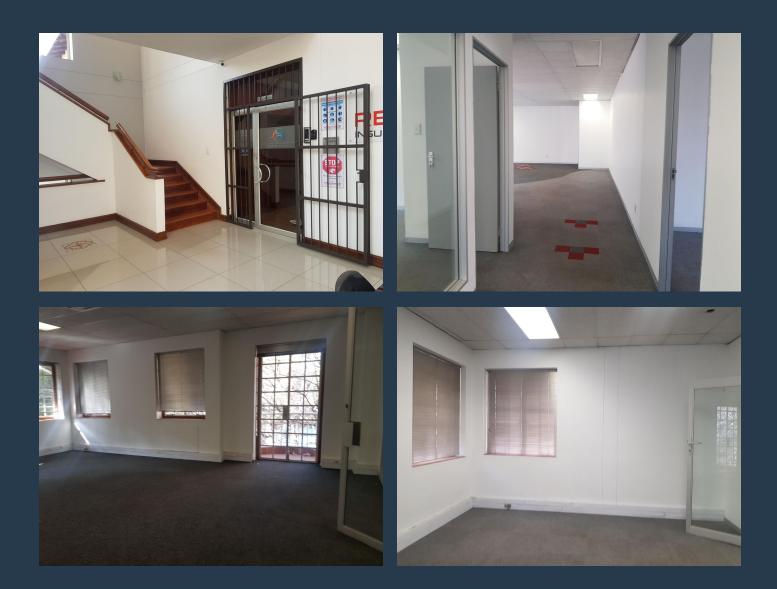

# SPIRE

www.spire.co.za

333 sqm Office Space to Rent at 43 Empire road in Parktown. It is immediately available for any tenant looking for the perfect office space. 43 Empire is a well-maintained premises with a peaceful garden, which leads exactly onto the Empire main road. These office spaces have recently been renovated in a sought- after, and secure location based in Parktown. Centrally-located with excellent access to highways, main roads for taxi and bus route. The offices is fully air-conditioned and has a backup generator and water. As well as security upon entrance and exit to monitor safety within the premises. The location is ideal for new businesses and close to your local schools, universities, shopping centres and gas stations etc.

#### **OFFICE SPACE TO RENT IN PARKTOWN | 43 EMPIRE ROAD**

#### **PROPERTY DETAILS**

| ▲ Security       | Yes | Covered Parking | 520.0 | 🔺 Floor Size | 333m²      |
|------------------|-----|-----------------|-------|--------------|------------|
| Air Conditioning | Yes |                 |       | 🔺 Zoning     | Commercial |