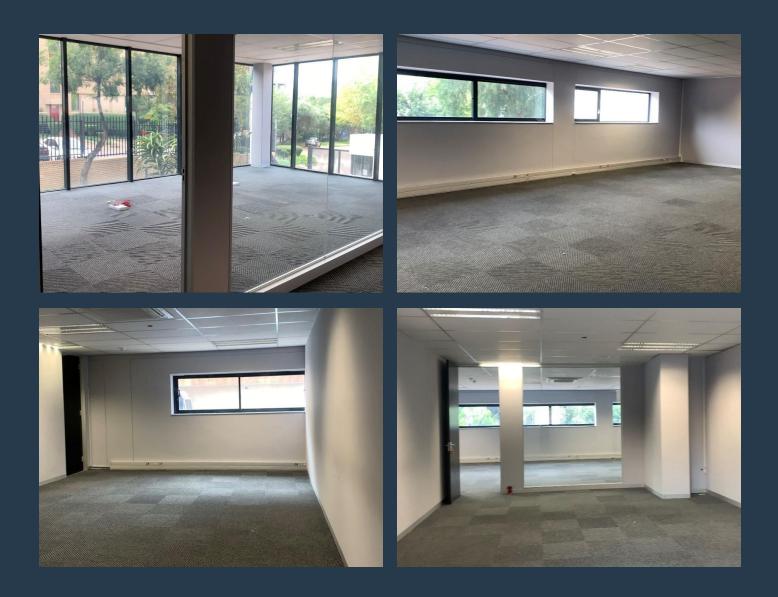

# SPIRE

www.spire.co.za

360 m<sup>2</sup> office space to rent in Parktown, Johannesburg. This prime AAA grade ground floor property is located within the commercial hub of Parktown and allows for easy access to main arterial roads. The internal area comprises of an outside reception area, four office areas, one meeting room and a kitchen. This prime property offers energy efficient air conditioning and lighting and is visible from the M1 Highway. It is also fitted with security upon entry. Parktown is one of Johannesburg's largest suburbs, neighbouring Hillbrow, Braamfontein and Milpark to the South; Berea and Houghton to the East; Killarney and Forest Town to the North, and Westcliff, Melville and Richmond to the West. It is also home to three of the five campuses of...