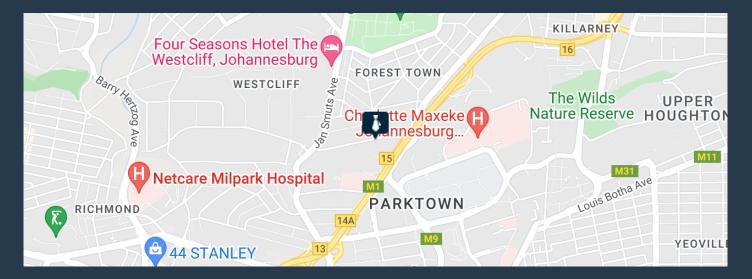

# SPIRE

www.spire.co.za

360 m<sup>2</sup> office space to rent in Parktown, Johannesburg. This prime AAA grade ground floor property is located within the commercial hub of Parktown and allows for easy access to main arterial roads. The internal area comprises of an outside reception area, four office areas, one meeting room and a kitchen. This prime property offers energy efficient air conditioning and lighting and is visible from the M1 Highway. It is also fitted with security upon entry. Parktown is one of Johannesburg's largest suburbs, neighbouring Hillbrow, Braamfontein and Milpark to the South; Berea and Houghton to the East; Killarney and Forest Town to the North, and Westcliff, Melville and Richmond to the West. It is also home to three of the five campuses of...