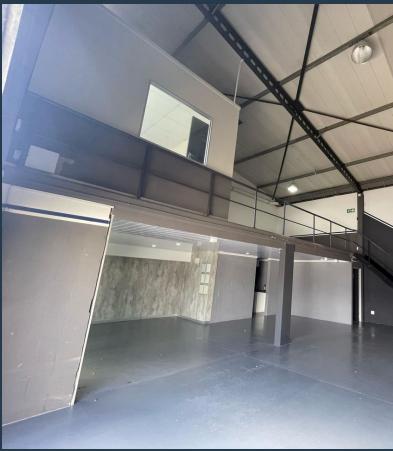

# SPIRE

www.spire.co.za

148m<sup>2</sup> Warehouse To Let in Montague Gardens. This warehouse is fully fitted and ready for immediate occupation. The unit includes a kitchen, a large roller shutter door for easy loading and offloading, and ample parking for tenants. It's a practical space suited to a variety of light industrial or storage needs, with quick access to major routes and public transport. The layout is clean and functional, allowing new tenants to move in with minimal setup. The unit includes a large roller shutter door that allows for direct loading and offloading, as well as a small kitchen and ablution facilities. It is a clean, secure unit in a well-maintained industrial park, making it a practical solution for small to medium-sized businesses needing...