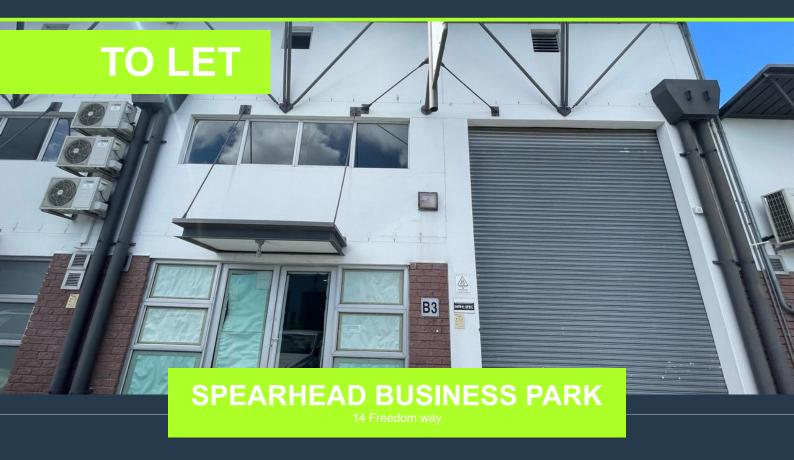

# SPIRE

www.spire.co.za

148m<sup>2</sup> Warehouse To Let in Montague Gardens. This warehouse is fully fitted and ready for immediate occupation. The unit includes a kitchen, a large roller shutter door for easy loading and offloading, and ample parking for tenants. It's a practical space suited to a variety of light industrial or storage needs, with quick access to major routes and public transport. The layout is clean and functional, allowing new tenants to move in with minimal setup. The unit includes a large roller shutter door that allows for direct loading and offloading, as well as a small kitchen and ablution facilities. It is a clean, secure unit in a well-maintained industrial park, making it a practical solution for small to medium-sized businesses needing...

### 148M<sup>2</sup> WAREHOUSE TO LET IN MONTAGUE GARDENS

------