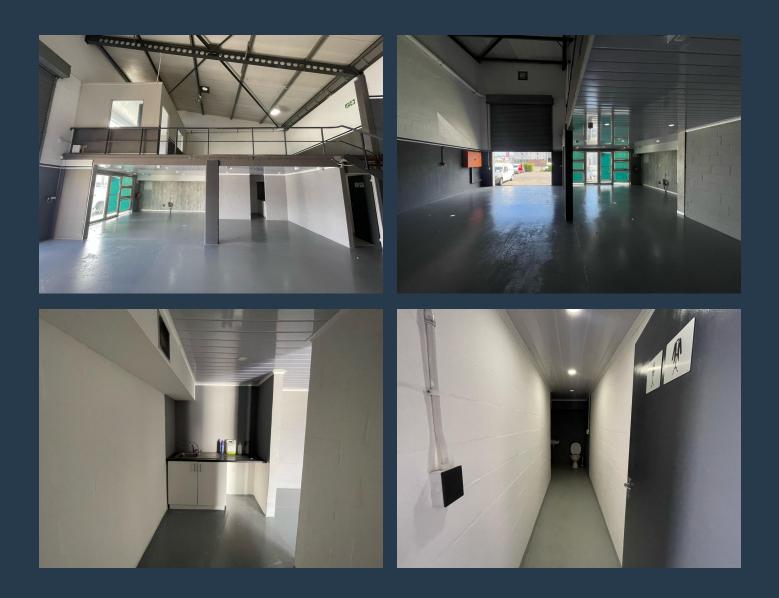

# SPIRE

www.spire.co.za

148m<sup>2</sup> Warehouse To Let in Montague Gardens. This warehouse is fully fitted and ready for immediate occupation. The unit includes a kitchen, a large roller shutter door for easy loading and offloading, and ample parking for tenants. It's a practical space suited to a variety of light industrial or storage needs, with quick access to major routes and public transport. The layout is clean and functional, allowing new tenants to move in with minimal setup. The unit includes a large roller shutter door that allows for direct loading and offloading, as well as a small kitchen and ablution facilities. It is a clean, secure unit in a well-maintained industrial park, making it a practical solution for small to medium-sized businesses needing...