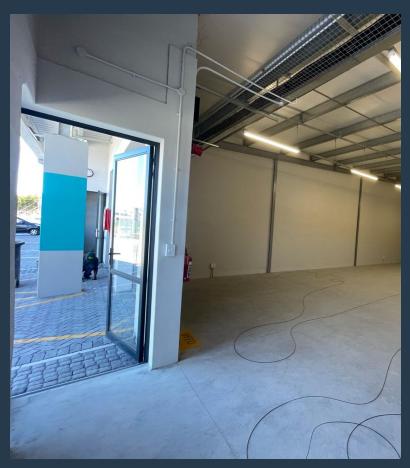

# R9,775 per month excl. VAT

www.spire.co.za

115m² Warehouse for Rent in Milnerton This modern and fully fitted 115m² warehouse in Milnerton is available for rent and ready for immediate occupation. The space boasts a full kitchen, ample parking for tenants, and large roller shutter doors for easy loading and unloading. The warehouse is well-suited for various industrial uses, offering functionality, convenience, and a prime location. Situated within a secure industrial park, it offers peace of mind for business operations and effortless connectivity to major transport routes. Milnerton is a thriving industrial hub that offers businesses a strategic location close to Cape Town's central business district and major transport routes like the N1 and N7. With its well-developed...

### 115M<sup>2</sup> WAREHOUSE FOR RENT IN MILNERTON