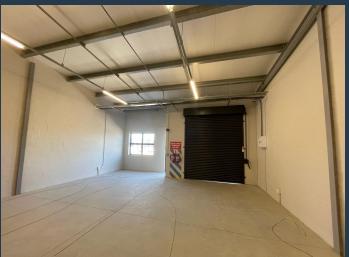

# R9,775 per month excl. VAT

www.spire.co.za

115m² Warehouse for Rent in Milnerton This modern and fully fitted 115m² warehouse in Milnerton is available for rent and ready for immediate occupation. The space boasts a full kitchen, ample parking for tenants, and large roller shutter doors for easy loading and unloading. The warehouse is well-suited for various industrial uses, offering functionality, convenience, and a prime location. Situated within a secure industrial park, it offers peace of mind for business operations and effortless connectivity to major transport routes. Milnerton is a thriving industrial hub that offers businesses a strategic location close to Cape Town's central business district and major transport routes like the N1 and N7. With its well-developed...