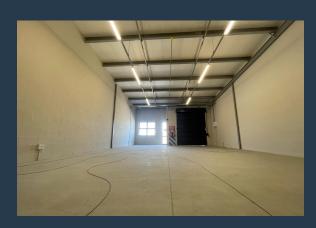

# R9,775 per month excl. VAT

www.spire.co.za

115m² Warehouse for Rent in Milnerton This modern and fully fitted 115m² warehouse in Milnerton is available for rent and ready for immediate occupation. The space boasts a full kitchen, ample parking for tenants, and large roller shutter doors for easy loading and unloading. The warehouse is well-suited for various industrial uses, offering functionality, convenience, and a prime location. Situated within a secure industrial park, it offers peace of mind for business operations and effortless connectivity to major transport routes. Milnerton is a thriving industrial hub that offers businesses a strategic location close to Cape Town's central business district and major transport routes like the N1 and N7. With its well-developed...

### 115M<sup>2</sup> WAREHOUSE FOR RENT IN MILNERTON