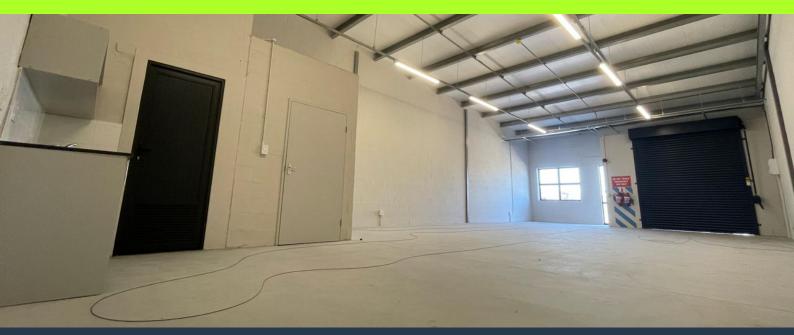

# R9,775 per month excl. VAT

www.spire.co.za

115m² Warehouse for Rent in Milnerton This modern and fully fitted 115m² warehouse in Milnerton is available for rent and ready for immediate occupation. The space boasts a full kitchen, ample parking for tenants, and large roller shutter doors for easy loading and unloading. The warehouse is well-suited for various industrial uses, offering functionality, convenience, and a prime location. Situated within a secure industrial park, it offers peace of mind for business operations and effortless connectivity to major transport routes. Milnerton is a thriving industrial hub that offers businesses a strategic location close to Cape Town's central business district and major transport routes like the N1 and N7. With its well-developed...

### 115M<sup>2</sup> WAREHOUSE FOR RENT IN MILNERTON