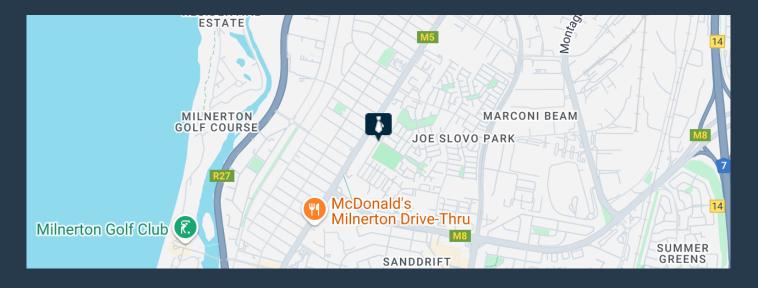

# R9,775 per month excl. VAT

www.spire.co.za

115m² Warehouse for Rent in Milnerton This modern and fully fitted 115m² warehouse in Milnerton is available for rent and ready for immediate occupation. The space boasts a full kitchen, ample parking for tenants, and large roller shutter doors for easy loading and unloading. The warehouse is well-suited for various industrial uses, offering functionality, convenience, and a prime location. Situated within a secure industrial park, it offers peace of mind for business operations and effortless connectivity to major transport routes. Milnerton is a thriving industrial hub that offers businesses a strategic location close to Cape Town's central business district and major transport routes like the N1 and N7. With its well-developed...