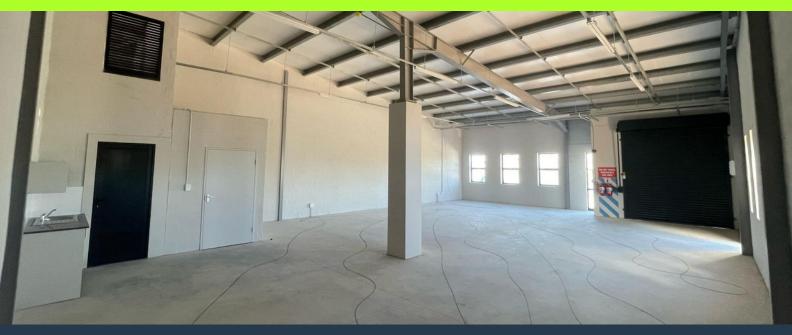

# SPIRE

www.spire.co.za

156m<sup>2</sup> Warehouse for Rent in Milnerton This 156m<sup>2</sup> warehouse in Milnerton is fully fitted and move-in ready, making it an excellent choice for businesses looking for a functional and well-equipped space. The unit features a full kitchen, ample tenant parking, and large roller shutter doors for seamless access. Situated in a secure and well-maintained industrial park, this warehouse is ideal for logistics, manufacturing, or storage needs, offering both convenience and efficiency. Milnerton is a prime industrial hub, strategically located with easy access to major routes such as the N7, N1, and R27, ensuring excellent connectivity to Cape Town's CBD, port, and airport. The area boasts well-established infrastructure, reliable public...