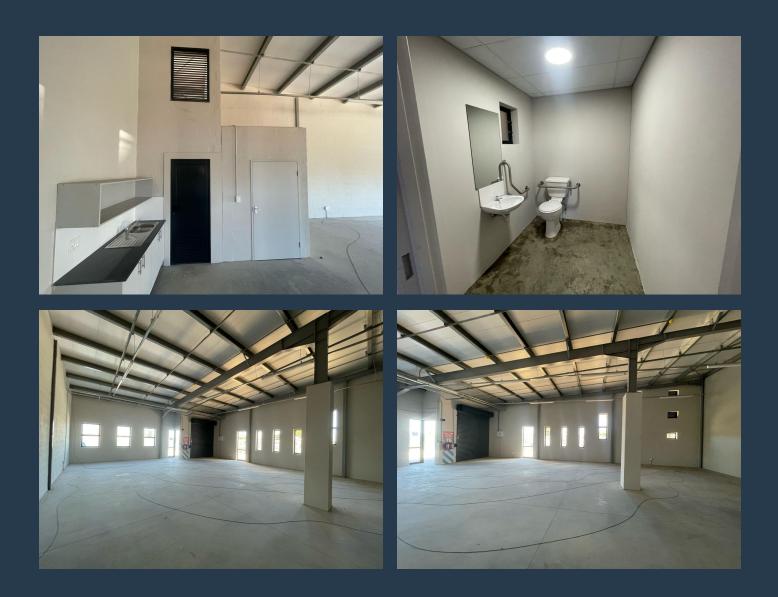

# SPIRE

www.spire.co.za

156m<sup>2</sup> Warehouse for Rent in Milnerton This 156m<sup>2</sup> warehouse in Milnerton is fully fitted and move-in ready, making it an excellent choice for businesses looking for a functional and well-equipped space. The unit features a full kitchen, ample tenant parking, and large roller shutter doors for seamless access. Situated in a secure and well-maintained industrial park, this warehouse is ideal for logistics, manufacturing, or storage needs, offering both convenience and efficiency. Milnerton is a prime industrial hub, strategically located with easy access to major routes such as the N7, N1, and R27, ensuring excellent connectivity to Cape Town's CBD, port, and airport. The area boasts well-established infrastructure, reliable public...