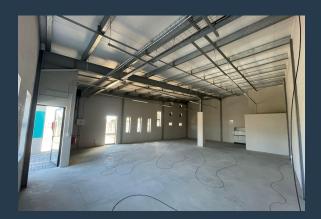

# SPIRE

www.spire.co.za

156m<sup>2</sup> Warehouse for Rent in Milnerton This 156m<sup>2</sup> warehouse in Milnerton is fully fitted and move-in ready, making it an excellent choice for businesses looking for a functional and well-equipped space. The unit features a full kitchen, ample tenant parking, and large roller shutter doors for seamless access. Situated in a secure and well-maintained industrial park, this warehouse is ideal for logistics, manufacturing, or storage needs, offering both convenience and efficiency. Milnerton is a prime industrial hub, strategically located with easy access to major routes such as the N7, N1, and R27, ensuring excellent connectivity to Cape Town's CBD, port, and airport. The area boasts well-established infrastructure, reliable public...