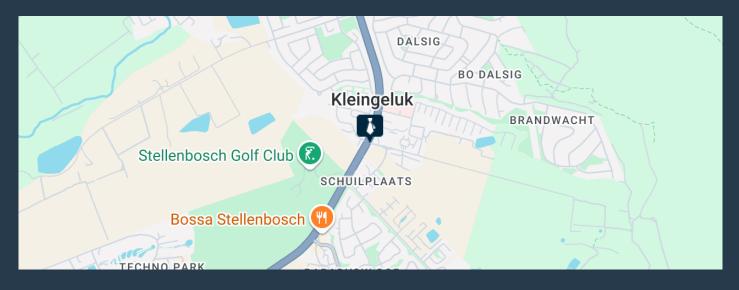

R256,938 per month excl. VAT

R229 per m<sup>2</sup>

www.spire.co.za

Available May 2025: 1,122 m² Office to rent at Trumali Place in Stellenbosch. Ground and 1st floor offices that will include an allowance to fit-out the space. Located in the prestigious business precinct of Stellenbosch, Trumali Place is a new office development offering a range of premium office spaces for businesses looking to establish or expand their presence in one of South Africa's most sought-after commercial regions. Nestled in the same precinct as the renowned Trumali House, this development combines modern architectural design, state-of-the-art facilities, and the tranquil ambiance of Stellenbosch's scenic surroundings, creating the ideal workspace for companies of all sizes. Stellenbosch has long been recognized as a hub of...