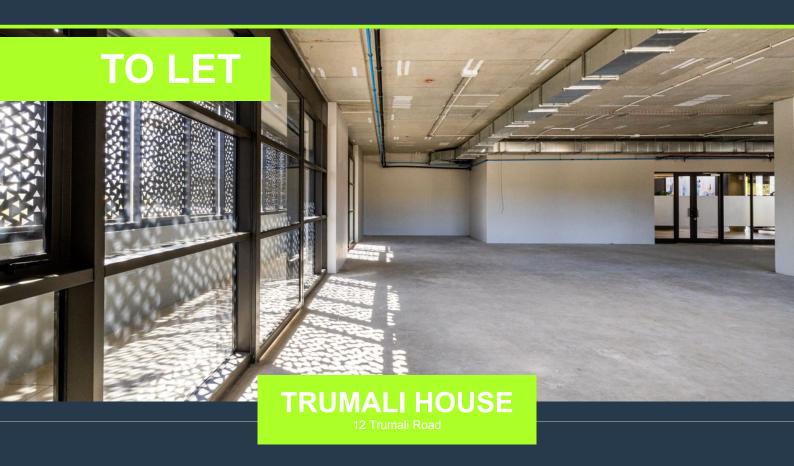

## 1,122 M² OFFICE TO RENT TRUMALI PLACE I STELLENBOSCH

R256,938 per month excl. VAT

R229 per m<sup>2</sup>

www.spire.co.za

Available May 2025: 1,122 m² Office to rent at Trumali Place in Stellenbosch. Ground and 1st floor offices that will include an allowance to fit-out the space. Located in the prestigious business precinct of Stellenbosch, Trumali Place is a new office development offering a range of premium office spaces for businesses looking to establish or expand their presence in one of South Africa's most sought-after commercial regions. Nestled in the same precinct as the renowned Trumali House, this development combines modern architectural design, state-of-the-art facilities, and the tranquil ambiance of Stellenbosch's scenic surroundings, creating the ideal workspace for companies of all sizes. Stellenbosch has long been recognized as a hub of...