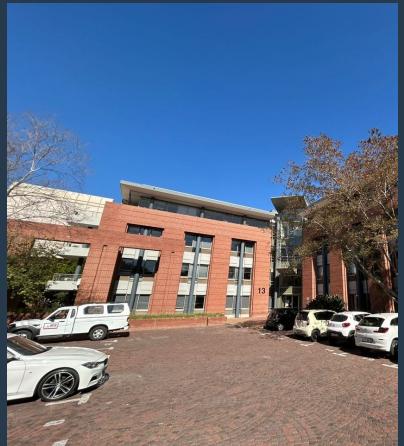

## R42,785 per month excl. VAT R135 per m<sup>2</sup>

www.spire.co.za

317m2 Office to rent in Woodmead. The Woodlands Office Park has this second floor fully fitted office space that is fitted with 3 offices, open plan area and boardroom. The unit is ready to move in with great natural light and its own kitchenette. The building is equipped with backup power and water supply, secure parking options, and access to an outdoor event area—perfect for hosting corporate functions or teambuilding activities. This space offers the ideal blend of nature, convenience, and modern business infrastructure. Woodlands Office Park offers a serene working environment within a 43-hectare game park, featuring expansive green spaces, natural water features, and resident wildlife. This unique setting is complemented by...

### 317M2 OFFICE TO RENT IN WOODMEAD - THE WOODLANDS OFFICE PARK