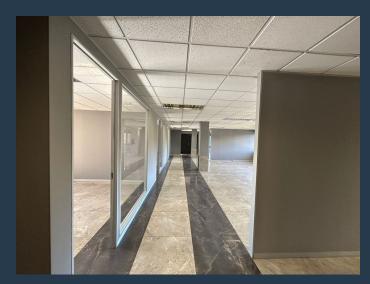

## R42,785 per month excl. VAT R135 per m<sup>2</sup>

www.spire.co.za

317m2 Office to rent in Woodmead. The Woodlands Office Park has this second floor fully fitted office space that is fitted with 3 offices, open plan area and boardroom. The unit is ready to move in with great natural light and its own kitchenette. The building is equipped with backup power and water supply, secure parking options, and access to an outdoor event area—perfect for hosting corporate functions or teambuilding activities. This space offers the ideal blend of nature, convenience, and modern business infrastructure. Woodlands Office Park offers a serene working environment within a 43-hectare game park, featuring expansive green spaces, natural water features, and resident wildlife. This unique setting is complemented by...