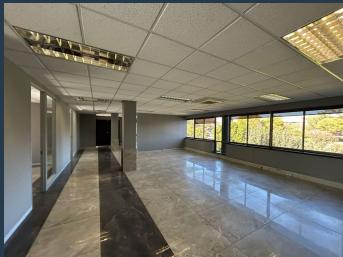

## R42,785 per month excl. VAT R135 per m<sup>2</sup>

www.spire.co.za

317m2 Office to rent in Woodmead. The Woodlands Office Park has this second floor fully fitted office space that is fitted with 3 offices, open plan area and boardroom. The unit is ready to move in with great natural light and its own kitchenette. The building is equipped with backup power and water supply, secure parking options, and access to an outdoor event area—perfect for hosting corporate functions or teambuilding activities. This space offers the ideal blend of nature, convenience, and modern business infrastructure. Woodlands Office Park offers a serene working environment within a 43-hectare game park, featuring expansive green spaces, natural water features, and resident wildlife. This unique setting is complemented by...