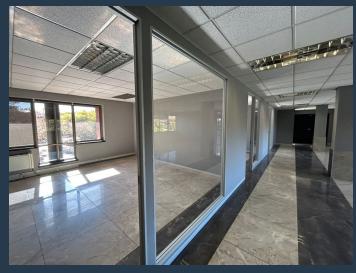

## R42,785 per month excl. VAT R135 per m<sup>2</sup>

www.spire.co.za

317m2 Office to rent in Woodmead. The Woodlands Office Park has this second floor fully fitted office space that is fitted with 3 offices, open plan area and boardroom. The unit is ready to move in with great natural light and its own kitchenette. The building is equipped with backup power and water supply, secure parking options, and access to an outdoor event area—perfect for hosting corporate functions or teambuilding activities. This space offers the ideal blend of nature, convenience, and modern business infrastructure. Woodlands Office Park offers a serene working environment within a 43-hectare game park, featuring expansive green spaces, natural water features, and resident wildlife. This unique setting is complemented by...