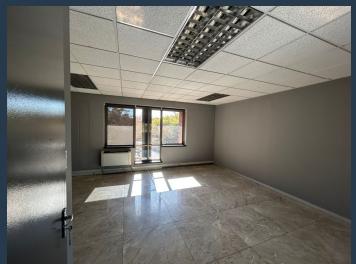

## R42,785 per month excl. VAT R135 per m<sup>2</sup>

www.spire.co.za

317m2 Office to rent in Woodmead. The Woodlands Office Park has this second floor fully fitted office space that is fitted with 3 offices, open plan area and boardroom. The unit is ready to move in with great natural light and its own kitchenette. The building is equipped with backup power and water supply, secure parking options, and access to an outdoor event area—perfect for hosting corporate functions or teambuilding activities. This space offers the ideal blend of nature, convenience, and modern business infrastructure. Woodlands Office Park offers a serene working environment within a 43-hectare game park, featuring expansive green spaces, natural water features, and resident wildlife. This unique setting is complemented by...

### 317M2 OFFICE TO RENT IN WOODMEAD - THE WOODLANDS OFFICE PARK