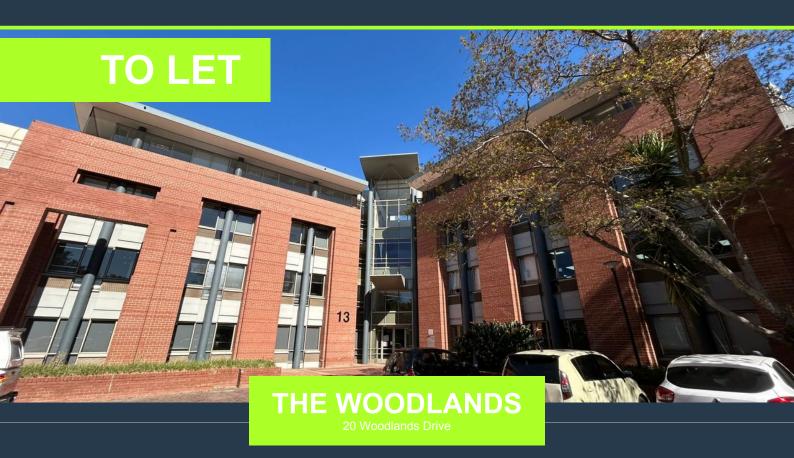

## R42,785 per month excl. VAT R135 per m<sup>2</sup>

www.spire.co.za

317m2 Office to rent in Woodmead. The Woodlands Office Park has this second floor fully fitted office space that is fitted with 3 offices, open plan area and boardroom. The unit is ready to move in with great natural light and its own kitchenette. The building is equipped with backup power and water supply, secure parking options, and access to an outdoor event area—perfect for hosting corporate functions or teambuilding activities. This space offers the ideal blend of nature, convenience, and modern business infrastructure. Woodlands Office Park offers a serene working environment within a 43-hectare game park, featuring expansive green spaces, natural water features, and resident wildlife. This unique setting is complemented by...

### 317M2 OFFICE TO RENT IN WOODMEAD - THE WOODLANDS OFFICE PARK