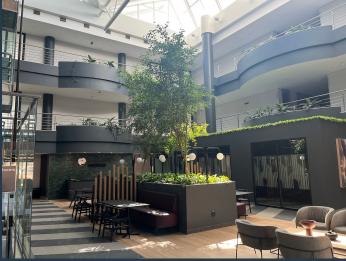

# R179,060 per month excl. VAT R140 per m<sup>2</sup>

SPIRE

www.spire.co.za

1279m² A-Grade offices on the Ground Floor of Magnolia Close available To Let. Magnolia Close is an A-Grade Office block offering a range of features for modern businesses. There is a central area with shared meeting rooms & a refreshment station for tenant use. Property includes a stand-by generator & water supply. There is ample parking on site as well as a number of store rooms, the largest being 150m² in size. The property is well located in Woodmead, close to retail amenities and with easy access to the M1, N1 and N3 motorways connecting Johannesburg and Pretoria as well as OR Tambo International Airport. Spire have a team of Commercial Property Specialists who have the resources and experience to analyze and process the industry's...

### 1279M<sup>2</sup> A-GRADE OFFICES TO LET IN WOODMEAD