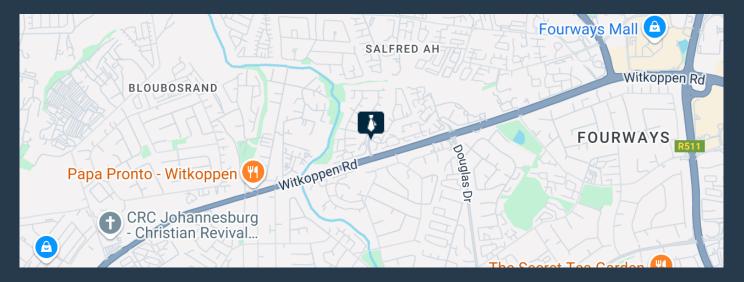

# SPIRE

www.spire.co.za

112 m<sup>2</sup> A Grade Office Space to Let in Waterford Office Park Fourways-Sandton. These modern, fully carpeted and air-conditioned first-floor offices in the sought after Waterford Office Park provide a spacious, well-lit, and functional workspace in a secure, attractive, landscaped environment. This space features open plan, as well as individual private offices. Large windows with views of the surrounding trees allow for ample natural light, creating a comfortable working atmosphere. This space would suit small to medium-sized businesses or professional firms seeking a modern, attractive and upmarket space in a central location in Fourways. Waterford Office Park is ideally situated in Fourways, just off Witkoppen Road, a major arterial...