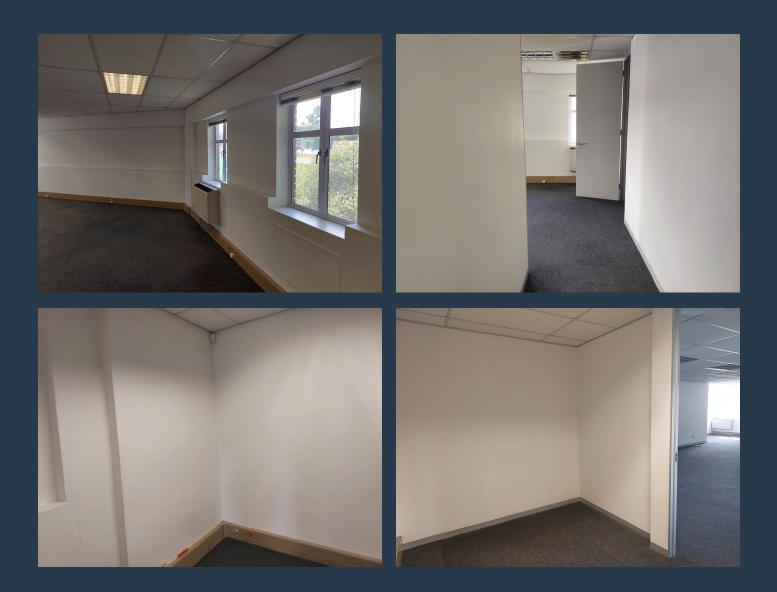

# SPIRE

www.spire.co.za

112 m<sup>2</sup> A Grade Office Space to Let in Waterford Office Park Fourways-Sandton. These modern, fully carpeted and air-conditioned first-floor offices in the sought after Waterford Office Park provide a spacious, well-lit, and functional workspace in a secure, attractive, landscaped environment. This space features open plan, as well as individual private offices. Large windows with views of the surrounding trees allow for ample natural light, creating a comfortable working atmosphere. This space would suit small to medium-sized businesses or professional firms seeking a modern, attractive and upmarket space in a central location in Fourways. Waterford Office Park is ideally situated in Fourways, just off Witkoppen Road, a major arterial...