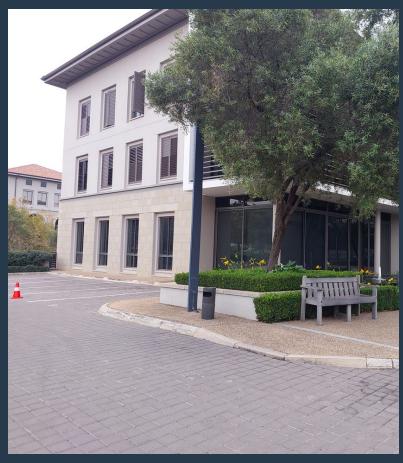

# SPIRE

www.spire.co.za

330 m<sup>2</sup> P Grade Office Space to Let in Monte Circle, Monte Casino Boulevard, Fourways-Sandton. Currently these offices have been "white-boxed"", which means you may carpet according to your needs and likes, with some assistance from a flexible landlord. These modern, air-conditioned first-floor offices in the sought after Monte Circle provide a spacious, well-lit, and functional workspace in a secure, attractive, landscaped environment. This large space features a bright reception area, and sufficient space for several large open-plan sections, as well as individual private offices. Large windows with views of the surrounding trees allow for ample natural light, creating a comfortable working atmosphere. This space would suit small to...