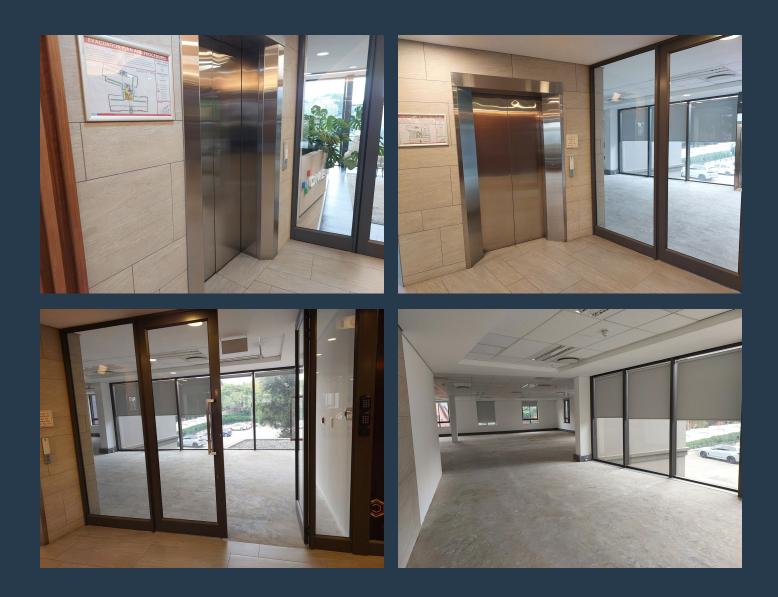

# SPIRE

www.spire.co.za

330 m<sup>2</sup> P Grade Office Space to Let in Monte Circle, Monte Casino Boulevard, Fourways-Sandton. Currently these offices have been "white-boxed"", which means you may carpet according to your needs and likes, with some assistance from a flexible landlord. These modern, air-conditioned first-floor offices in the sought after Monte Circle provide a spacious, well-lit, and functional workspace in a secure, attractive, landscaped environment. This large space features a bright reception area, and sufficient space for several large open-plan sections, as well as individual private offices. Large windows with views of the surrounding trees allow for ample natural light, creating a comfortable working atmosphere. This space would suit small to...

### 330 M<sup>2</sup> P GRADE OFFICE SPACE TO LET IN MONTE CIRCLE MONTE CASINO...

#### **PROPERTY DETAILS**

- ▲ Floor Size
- 🔺 Zoning

330m<sup>2</sup> Commercial