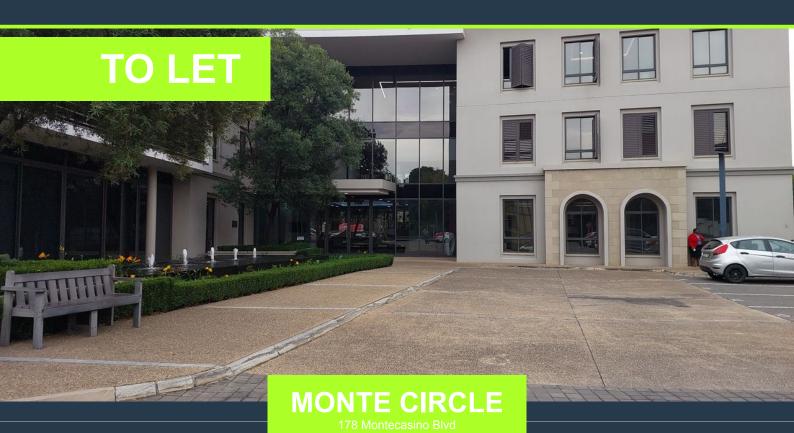

# SPIRE

www.spire.co.za

330 m<sup>2</sup> P Grade Office Space to Let in Monte Circle, Monte Casino Boulevard, Fourways-Sandton. Currently these offices have been "white-boxed"", which means you may carpet according to your needs and likes, with some assistance from a flexible landlord. These modern, air-conditioned first-floor offices in the sought after Monte Circle provide a spacious, well-lit, and functional workspace in a secure, attractive, landscaped environment. This large space features a bright reception area, and sufficient space for several large open-plan sections, as well as individual private offices. Large windows with views of the surrounding trees allow for ample natural light, creating a comfortable working atmosphere. This space would suit small to...

### 330 M<sup>2</sup> P GRADE OFFICE SPACE TO LET IN MONTE CIRCLE MONTE CASINO...