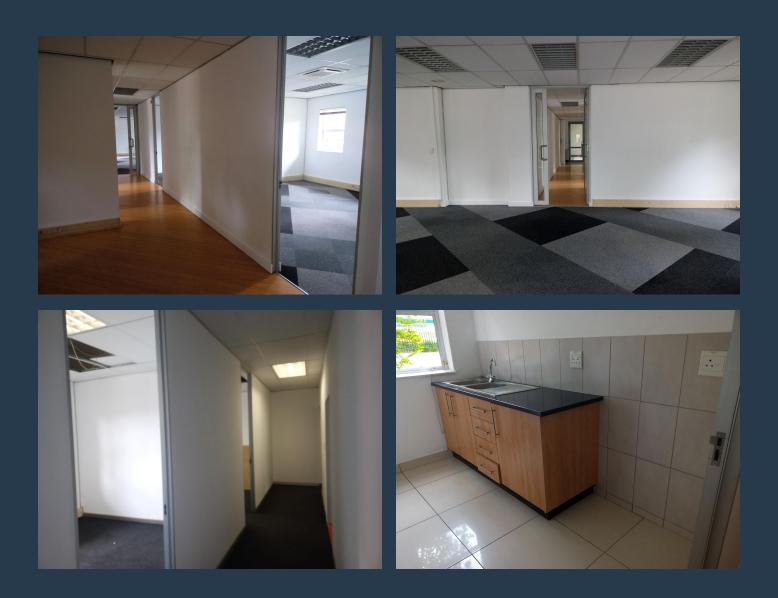

# SPIRE

www.spire.co.za

This beautiful Office park on Witkoppen road, Fourways. the building has street frontage and perfect visibility for signage. The ground floor offices are available immediately, both left and right hand wings. A small coffee shop located next to these offices is perfect for a quick lunch. SPIRE have been helping businesses just like yours to find their perfect commercial retail or industrial space. Our team of property professionals are ready to find your perfect space. We have a longstanding relationship with the top property funds and property management companies in the city. We feature properties from Gauteng's most exclusive, vibrant, and desirable commercial locations, Spire Property Brokers offer a premium property portfolio that...

#### **PROPERTY DETAILS**

- ▲ Security
- Air Conditioning
- Yes ▲ Floor Size Yes ▲ Zoning

200m<sup>2</sup> Commercial **PROPERTY | WITH PURPOSE** 