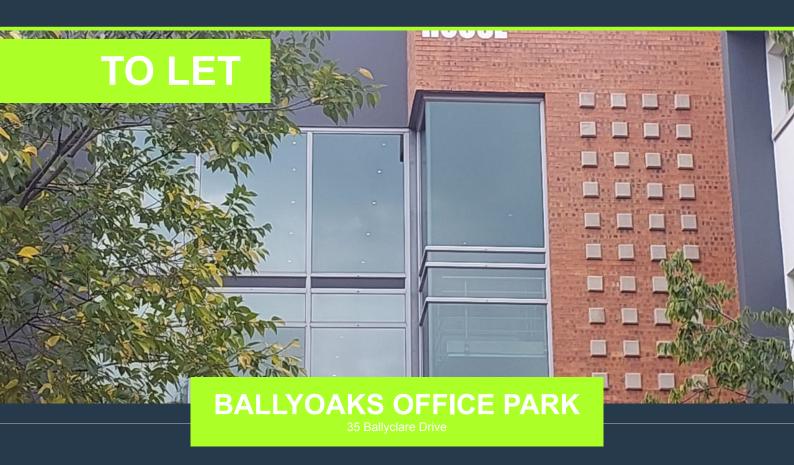

# SPIRE

www.spire.co.za

505 m<sup>2</sup> A Grade Office Space to Let in Ballyoaks Office Park Bryanston-Sandton. These modern, fully carpeted, and air-conditioned first-floor offices in Ballyoaks Office Park provide a spacious, well-lit, and functional workspace in a secure, landscaped environment. This large space features a bright reception area, modern kitchen, several large openplan sections, as well as individual private offices. Large windows provide ample natural light, creating a comfortable working atmosphere. This space would suit large-sized businesses or professional firms seeking an attractive, well-maintained space in a central location in Bryanston. Ballyoaks Office Park is ideally situated in central Bryanston, just off Winnie Mandela Drive (William...

### 505 M<sup>2</sup> A GRADE OFFICE SPACE TO LET IN BALLYOAKS OFFICE PARK...