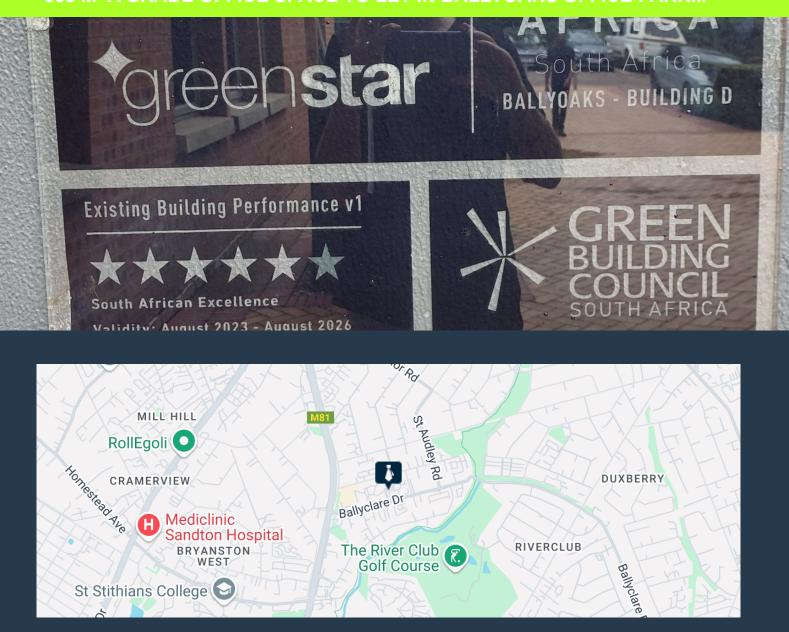

# SPIRE

www.spire.co.za

505 m<sup>2</sup> A Grade Office Space to Let in Ballyoaks Office Park Bryanston-Sandton. These modern, fully carpeted, and air-conditioned first-floor offices in Ballyoaks Office Park provide a spacious, well-lit, and functional workspace in a secure, landscaped environment. This large space features a bright reception area, modern kitchen, several large openplan sections, as well as individual private offices. Large windows provide ample natural light, creating a comfortable working atmosphere. This space would suit large-sized businesses or professional firms seeking an attractive, well-maintained space in a central location in Bryanston. Ballyoaks Office Park is ideally situated in central Bryanston, just off Winnie Mandela Drive (William...