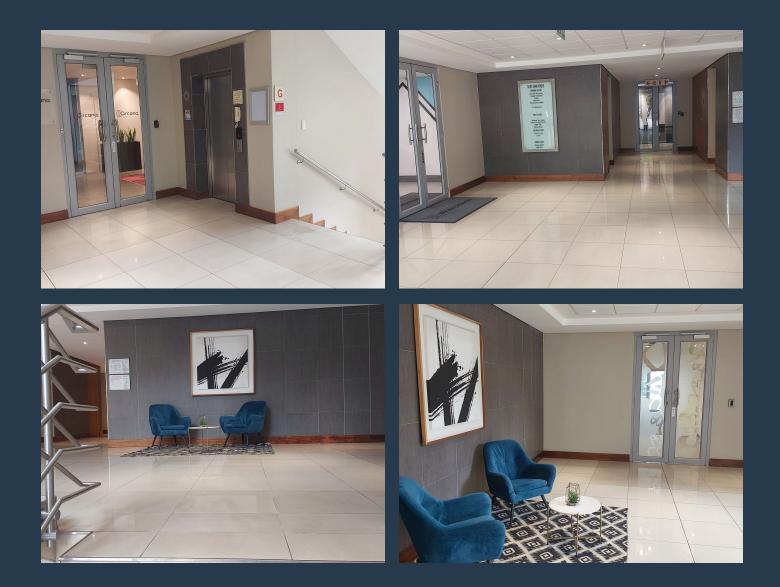

# SPIRE

www.spire.co.za

505 m<sup>2</sup> A Grade Office Space to Let in Ballyoaks Office Park Bryanston-Sandton. These modern, fully carpeted, and air-conditioned first-floor offices in Ballyoaks Office Park provide a spacious, well-lit, and functional workspace in a secure, landscaped environment. This large space features a bright reception area, modern kitchen, several large openplan sections, as well as individual private offices. Large windows provide ample natural light, creating a comfortable working atmosphere. This space would suit large-sized businesses or professional firms seeking an attractive, well-maintained space in a central location in Bryanston. Ballyoaks Office Park is ideally situated in central Bryanston, just off Winnie Mandela Drive (William...