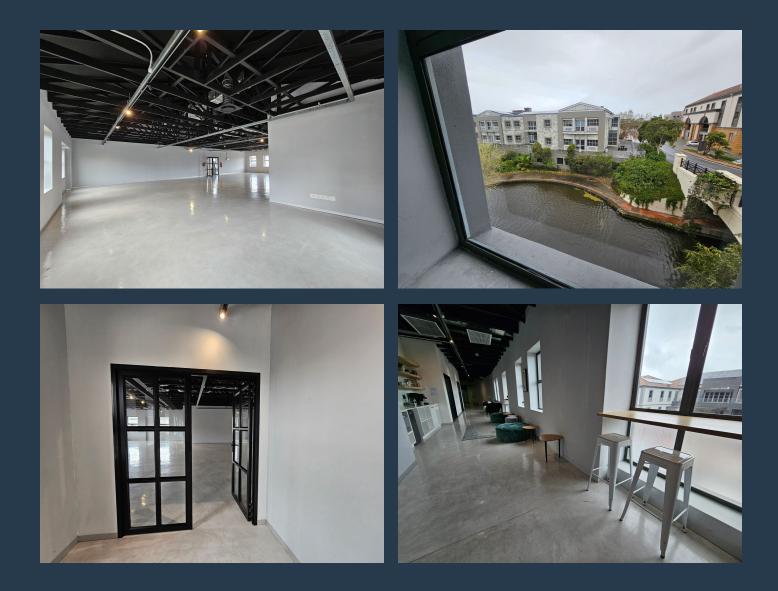

# 

290 m<sup>2</sup> Office to rent at Nordic Light Office Park in Century City. White boxed space that is ready for a full tenant fit-out. Allowance ins provided. Located within a modern, well-maintained building, this office space is strategically positioned to offer easy access to major amenities and transport links, making it an ideal choice for companies aiming to establish a strong presence in one of Cape Town's most soughtafter commercial hubs. The building is equipped with a fully operational generator, ensuring uninterrupted power supply and business continuity even during load-shedding. For businesses requiring additional storage, storerooms are available at an extra cost, providing convenient solutions for all your storage needs. Nordic...