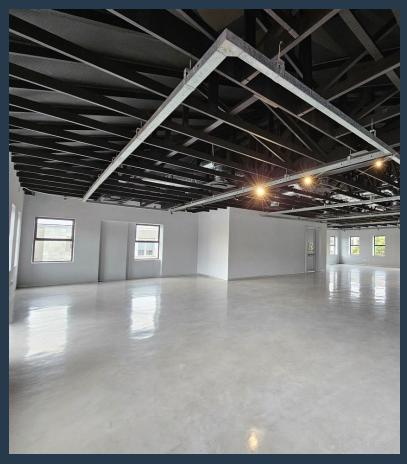

# 

290 m<sup>2</sup> Office to rent at Nordic Light Office Park in Century City. White boxed space that is ready for a full tenant fit-out. Allowance ins provided. Located within a modern, well-maintained building, this office space is strategically positioned to offer easy access to major amenities and transport links, making it an ideal choice for companies aiming to establish a strong presence in one of Cape Town's most soughtafter commercial hubs. The building is equipped with a fully operational generator, ensuring uninterrupted power supply and business continuity even during load-shedding. For businesses requiring additional storage, storerooms are available at an extra cost, providing convenient solutions for all your storage needs. Nordic...