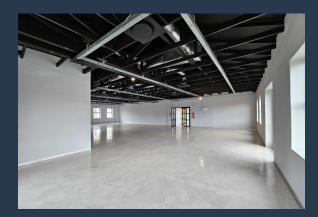

# 

290 m<sup>2</sup> Office to rent at Nordic Light Office Park in Century City. White boxed space that is ready for a full tenant fit-out. Allowance ins provided. Located within a modern, well-maintained building, this office space is strategically positioned to offer easy access to major amenities and transport links, making it an ideal choice for companies aiming to establish a strong presence in one of Cape Town's most soughtafter commercial hubs. The building is equipped with a fully operational generator, ensuring uninterrupted power supply and business continuity even during load-shedding. For businesses requiring additional storage, storerooms are available at an extra cost, providing convenient solutions for all your storage needs. Nordic...