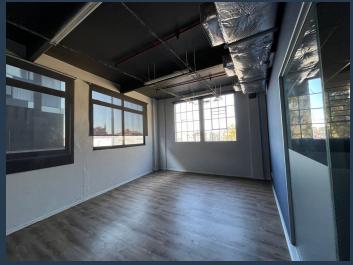

## R29,700 per month excl. VAT R110 per m<sup>2</sup>

www.spire.co.za

270m² Office to Let, The Woodstock Exchange, Woodstock. Prime commercial opportunity in the Woodstock district. The office unit is located on the 1st floor at The Woodstock Exchange, with a highly successful residential development just across the way. This space blends artistic flair with practical functionality, making it an ideal choice for businesses seeking a unique workspace. The Woodstock Exchange is well-known for its dynamic atmosphere and eclectic mix of creative professionals, providing an inspiring environment for innovation and collaboration. Enjoy easy access to major routes such as the N1, ensuring quick connections to the CBD and surrounding areas. Easy access to all major transport services. The property is equipped with...