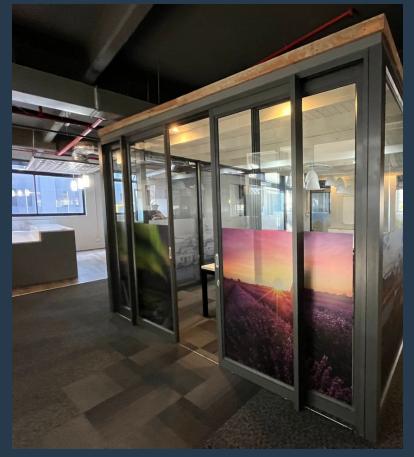

## R29,700 per month excl. VAT R110 per m<sup>2</sup>

www.spire.co.za

270m² Office to Let, The Woodstock Exchange, Woodstock. Prime commercial opportunity in the Woodstock district. The office unit is located on the 1st floor at The Woodstock Exchange, with a highly successful residential development just across the way. This space blends artistic flair with practical functionality, making it an ideal choice for businesses seeking a unique workspace. The Woodstock Exchange is well-known for its dynamic atmosphere and eclectic mix of creative professionals, providing an inspiring environment for innovation and collaboration. Enjoy easy access to major routes such as the N1, ensuring quick connections to the CBD and surrounding areas. Easy access to all major transport services. The property is equipped with...