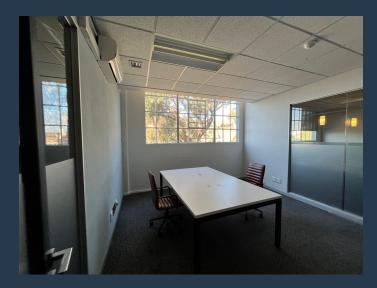

## R29,700 per month excl. VAT R110 per m<sup>2</sup>

www.spire.co.za

270m² Office to Let, The Woodstock Exchange, Woodstock. Prime commercial opportunity in the Woodstock district. The office unit is located on the 1st floor at The Woodstock Exchange, with a highly successful residential development just across the way. This space blends artistic flair with practical functionality, making it an ideal choice for businesses seeking a unique workspace. The Woodstock Exchange is well-known for its dynamic atmosphere and eclectic mix of creative professionals, providing an inspiring environment for innovation and collaboration. Enjoy easy access to major routes such as the N1, ensuring quick connections to the CBD and surrounding areas. Easy access to all major transport services. The property is equipped with...