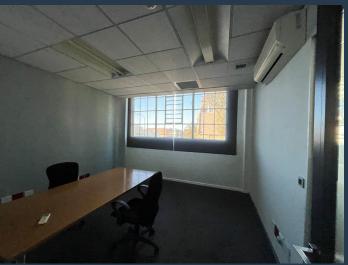

## R29,700 per month excl. VAT R110 per m<sup>2</sup>

www.spire.co.za

270m² Office to Let, The Woodstock Exchange, Woodstock. Prime commercial opportunity in the Woodstock district. The office unit is located on the 1st floor at The Woodstock Exchange, with a highly successful residential development just across the way. This space blends artistic flair with practical functionality, making it an ideal choice for businesses seeking a unique workspace. The Woodstock Exchange is well-known for its dynamic atmosphere and eclectic mix of creative professionals, providing an inspiring environment for innovation and collaboration. Enjoy easy access to major routes such as the N1, ensuring quick connections to the CBD and surrounding areas. Easy access to all major transport services. The property is equipped with...