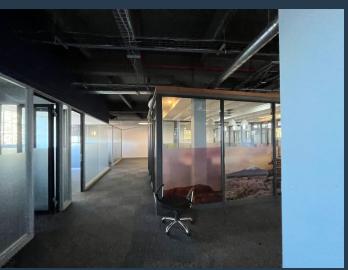

## R29,700 per month excl. VAT R110 per m<sup>2</sup>

www.spire.co.za

270m² Office to Let, The Woodstock Exchange, Woodstock. Prime commercial opportunity in the Woodstock district. The office unit is located on the 1st floor at The Woodstock Exchange, with a highly successful residential development just across the way. This space blends artistic flair with practical functionality, making it an ideal choice for businesses seeking a unique workspace. The Woodstock Exchange is well-known for its dynamic atmosphere and eclectic mix of creative professionals, providing an inspiring environment for innovation and collaboration. Enjoy easy access to major routes such as the N1, ensuring quick connections to the CBD and surrounding areas. Easy access to all major transport services. The property is equipped with...