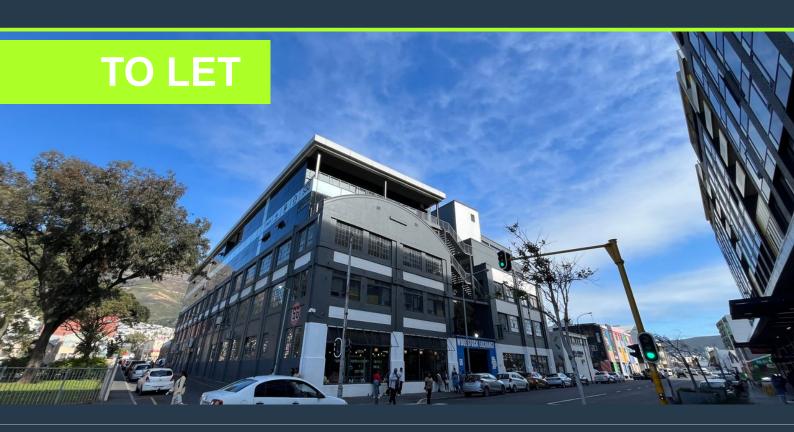

## R29,700 per month excl. VAT R110 per m<sup>2</sup>

www.spire.co.za

270m² Office to Let, The Woodstock Exchange, Woodstock. Prime commercial opportunity in the Woodstock district. The office unit is located on the 1st floor at The Woodstock Exchange, with a highly successful residential development just across the way. This space blends artistic flair with practical functionality, making it an ideal choice for businesses seeking a unique workspace. The Woodstock Exchange is well-known for its dynamic atmosphere and eclectic mix of creative professionals, providing an inspiring environment for innovation and collaboration. Enjoy easy access to major routes such as the N1, ensuring quick connections to the CBD and surrounding areas. Easy access to all major transport services. The property is equipped with...

### COMMERCIAL SPACE TO RENT IN WOODSTOCK | WOODSTOCK EXCHANGE