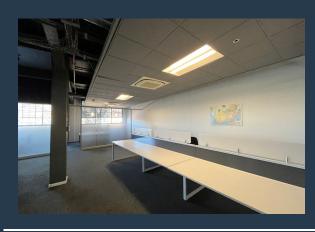

## R29,700 per month excl. VAT R110 per m<sup>2</sup>

www.spire.co.za

270m² Office to Let, The Woodstock Exchange, Woodstock. Prime commercial opportunity in the Woodstock district. The office unit is located on the 1st floor at The Woodstock Exchange, with a highly successful residential development just across the way. This space blends artistic flair with practical functionality, making it an ideal choice for businesses seeking a unique workspace. The Woodstock Exchange is well-known for its dynamic atmosphere and eclectic mix of creative professionals, providing an inspiring environment for innovation and collaboration. Enjoy easy access to major routes such as the N1, ensuring quick connections to the CBD and surrounding areas. Easy access to all major transport services. The property is equipped with...