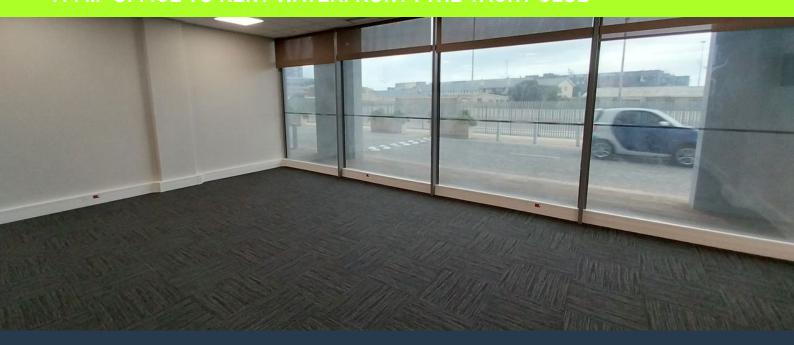

R23,598 per month excl. VAT R207 per m<sup>2</sup>

www.spire.co.za

114 m² Office to rent on the ground floor at The Yacht Club, Cape Town Waterfront. Ready to go office suites in a P Grade building. Open plan and an allowance provided to add extra partitions. The Yacht Cub has excellent security with full access control and 24 hour patrols. Ample parking on-site for tenants as well as visitors. Back up power for all offices in the building. The Yacht Club is a Prime Commercial Space. This specific unit is Harbor Facing. All the units are also Brand New. Just a stone throw away from the CTICC and accessible highway access. All units are modern, fully air conditioned and carpeted. Ample Parking is available in the basement with security and bio metric access into the office areas. Back Up Generator power...

## 114 M<sup>2</sup> OFFICE TO RENT WATERFRONT I THE YACHT CLUB