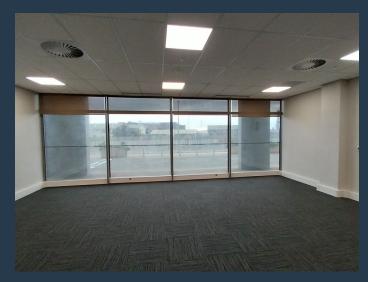

R23,598 per month excl. VAT R207 per m<sup>2</sup>

www.spire.co.za

114 m² Office to rent on the ground floor at The Yacht Club, Cape Town Waterfront. Ready to go office suites in a P Grade building. Open plan and an allowance provided to add extra partitions. The Yacht Cub has excellent security with full access control and 24 hour patrols. Ample parking on-site for tenants as well as visitors. Back up power for all offices in the building. The Yacht Club is a Prime Commercial Space. This specific unit is Harbor Facing. All the units are also Brand New. Just a stone throw away from the CTICC and accessible highway access. All units are modern, fully air conditioned and carpeted. Ample Parking is available in the basement with security and bio metric access into the office areas. Back Up Generator power...

## 114 M<sup>2</sup> OFFICE TO RENT WATERFRONT I THE YACHT CLUB