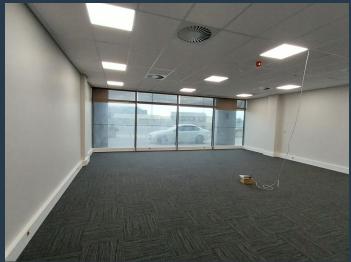

R23,598 per month excl. VAT R207 per m<sup>2</sup>

www.spire.co.za

114 m² Office to rent on the ground floor at The Yacht Club, Cape Town Waterfront. Ready to go office suites in a P Grade building. Open plan and an allowance provided to add extra partitions. The Yacht Cub has excellent security with full access control and 24 hour patrols. Ample parking on-site for tenants as well as visitors. Back up power for all offices in the building. The Yacht Club is a Prime Commercial Space. This specific unit is Harbor Facing. All the units are also Brand New. Just a stone throw away from the CTICC and accessible highway access. All units are modern, fully air conditioned and carpeted. Ample Parking is available in the basement with security and bio metric access into the office areas. Back Up Generator power...

## 114 M<sup>2</sup> OFFICE TO RENT WATERFRONT I THE YACHT CLUB