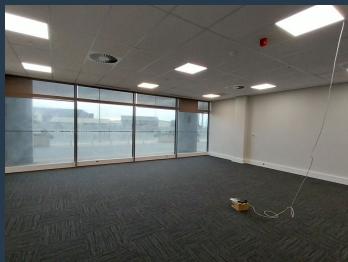

R23,598 per month excl. VAT R207 per m<sup>2</sup>

www.spire.co.za

114 m² Office to rent on the ground floor at The Yacht Club, Cape Town Waterfront. Ready to go office suites in a P Grade building. Open plan and an allowance provided to add extra partitions. The Yacht Cub has excellent security with full access control and 24 hour patrols. Ample parking on-site for tenants as well as visitors. Back up power for all offices in the building. The Yacht Club is a Prime Commercial Space. This specific unit is Harbor Facing. All the units are also Brand New. Just a stone throw away from the CTICC and accessible highway access. All units are modern, fully air conditioned and carpeted. Ample Parking is available in the basement with security and bio metric access into the office areas. Back Up Generator power...

## 114 M<sup>2</sup> OFFICE TO RENT WATERFRONT I THE YACHT CLUB