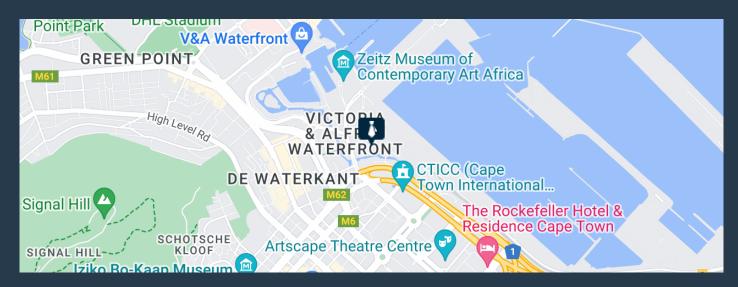

R23,598 per month excl. VAT R207 per m<sup>2</sup>

www.spire.co.za

114 m² Office to rent on the ground floor at The Yacht Club, Cape Town Waterfront. Ready to go office suites in a P Grade building. Open plan and an allowance provided to add extra partitions. The Yacht Cub has excellent security with full access control and 24 hour patrols. Ample parking on-site for tenants as well as visitors. Back up power for all offices in the building. The Yacht Club is a Prime Commercial Space. This specific unit is Harbor Facing. All the units are also Brand New. Just a stone throw away from the CTICC and accessible highway access. All units are modern, fully air conditioned and carpeted. Ample Parking is available in the basement with security and bio metric access into the office areas. Back Up Generator power...