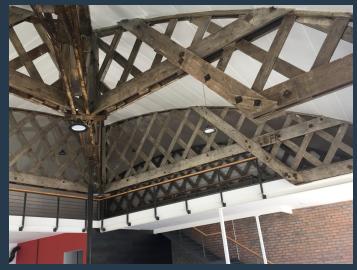

**R28,340** per month excl. VAT R130 per m<sup>2</sup>

www.spire.co.za

218 Sqm Commercial Property to Rent in Salt River. The space can be used for either a small retail business or as office space. It is a ground floor unit that is street facing. The space is open plan, with high ceilings and a small mezzanine level. Salt Orchard is situated in a busy node in Salt River, a short distance from the Double Tree Hotel and not far from the Old Biscuit Mill, and offers trendy retail and office opportunities. We have been helping businesses just like yours to find their perfect commercial retail or industrial space. Our team of property professionals are ready to find your perfect space. We have a longstanding relationship with the top property funds and property management companies in the city. We feature...