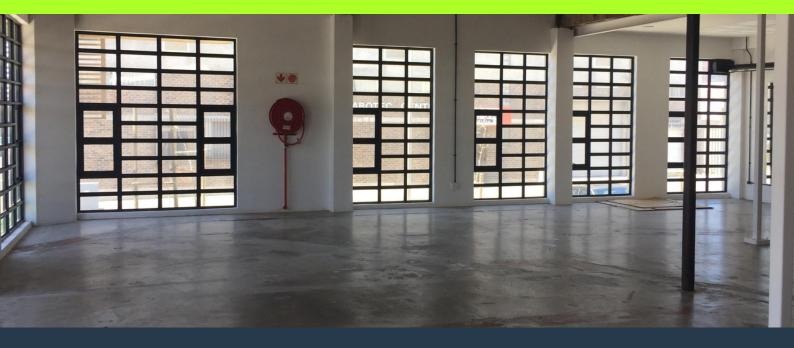

**R28,340** per month excl. VAT R130 per m<sup>2</sup>

www.spire.co.za

218 Sqm Commercial Property to Rent in Salt River. The space can be used for either a small retail business or as office space. It is a ground floor unit that is street facing. The space is open plan, with high ceilings and a small mezzanine level. Salt Orchard is situated in a busy node in Salt River, a short distance from the Double Tree Hotel and not far from the Old Biscuit Mill, and offers trendy retail and office opportunities. We have been helping businesses just like yours to find their perfect commercial retail or industrial space. Our team of property professionals are ready to find your perfect space. We have a longstanding relationship with the top property funds and property management companies in the city. We feature...

## **PROPERTY DETAILS**

▲ Air Conditioning

Yes

▲ Open Parking

700.0

▲ Floor Size▲ Zoning

218m²

Commercial