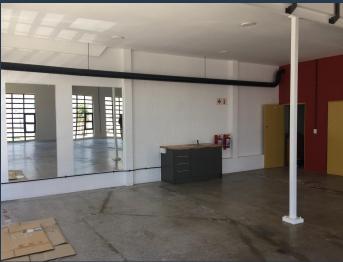

**R28,340** per month excl. VAT R130 per m<sup>2</sup>

www.spire.co.za

218 Sqm Commercial Property to Rent in Salt River. The space can be used for either a small retail business or as office space. It is a ground floor unit that is street facing. The space is open plan, with high ceilings and a small mezzanine level. Salt Orchard is situated in a busy node in Salt River, a short distance from the Double Tree Hotel and not far from the Old Biscuit Mill, and offers trendy retail and office opportunities. We have been helping businesses just like yours to find their perfect commercial retail or industrial space. Our team of property professionals are ready to find your perfect space. We have a longstanding relationship with the top property funds and property management companies in the city. We feature...