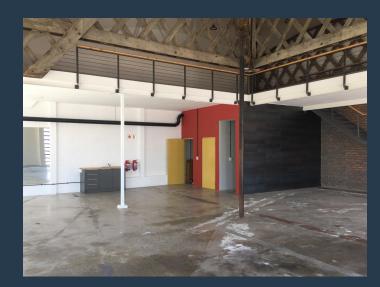

**R28,340** per month excl. VAT R130 per m<sup>2</sup>

www.spire.co.za

218 Sqm Commercial Property to Rent in Salt River. The space can be used for either a small retail business or as office space. It is a ground floor unit that is street facing. The space is open plan, with high ceilings and a small mezzanine level. Salt Orchard is situated in a busy node in Salt River, a short distance from the Double Tree Hotel and not far from the Old Biscuit Mill, and offers trendy retail and office opportunities. We have been helping businesses just like yours to find their perfect commercial retail or industrial space. Our team of property professionals are ready to find your perfect space. We have a longstanding relationship with the top property funds and property management companies in the city. We feature...