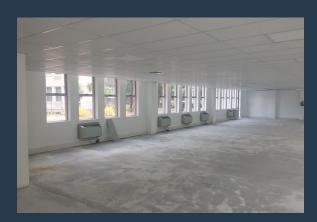

# SPIRE

www.spire.co.za

2,148 m<sup>2</sup> Office space to rent at Belmont Office Park in Rondebosch. Free standing building located in a secure business park on Belmont Road. Easy Pay House is one of the vast blocks located close to the entrance of Belmont Office Park . White box office space ready for a full tenant fit-out. Parking is available to tenants. Enjoy the tranquility of this Office Park with the convenience of being within close proximity to amenities and the major arterial routes. Fitted out office space with a generous allowance provided to re-fit the offices. Floor space over 4 floors. Belmont Office Park has full access control as well as 24 hour security in place. Ample parking on site for tenants from R1,700 per bay. Belmont Office Park is a popular...

#### **PROPERTY DETAILS**

- ▲ Security
- Air Conditioning

| 🛦 Floor Size |  |
|--------------|--|
| Land Size    |  |
| 🔺 Zoning     |  |

Yes

Yes

2148m² 2148 Commercial **PROPERTY | WITH PURPOSE** 