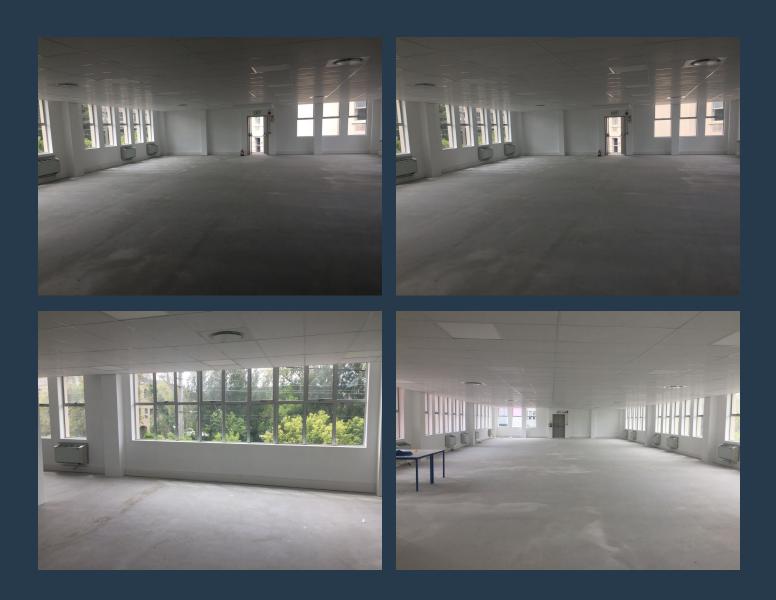

# SPIRE

www.spire.co.za

2,148 m<sup>2</sup> Office space to rent at Belmont Office Park in Rondebosch. Free standing building located in a secure business park on Belmont Road. Easy Pay House is one of the vast blocks located close to the entrance of Belmont Office Park . White box office space ready for a full tenant fit-out. Parking is available to tenants. Enjoy the tranquility of this Office Park with the convenience of being within close proximity to amenities and the major arterial routes. Fitted out office space with a generous allowance provided to re-fit the offices. Floor space over 4 floors. Belmont Office Park has full access control as well as 24 hour security in place. Ample parking on site for tenants from R1,700 per bay. Belmont Office Park is a popular...

#### OFFICE SPACE TO RENT RONDEBOSCH I BELMONT OFFICE PARK

#### **PROPERTY DETAILS**

- ▲ Security
- Air Conditioning

| 🛦 Floor Size |  |
|--------------|--|
| Land Size    |  |
| 🔺 Zoning     |  |

Yes

Yes

2148m² 2148 Commercial **PROPERTY | WITH PURPOSE** 