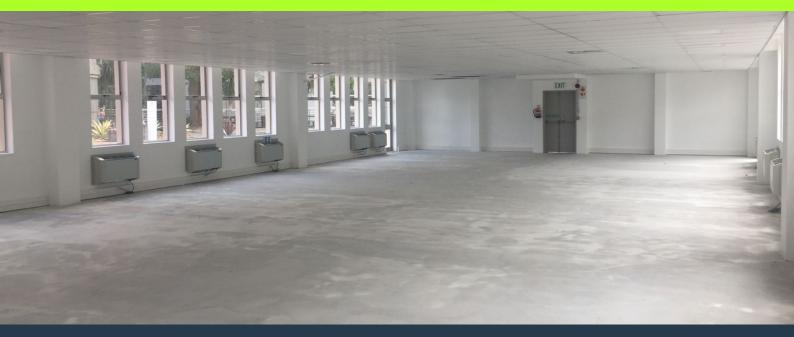

# SPIRE

www.spire.co.za

2,148 m<sup>2</sup> Office space to rent at Belmont Office Park in Rondebosch. Free standing building located in a secure business park on Belmont Road. Easy Pay House is one of the vast blocks located close to the entrance of Belmont Office Park . White box office space ready for a full tenant fit-out. Parking is available to tenants. Enjoy the tranquility of this Office Park with the convenience of being within close proximity to amenities and the major arterial routes. Fitted out office space with a generous allowance provided to re-fit the offices. Floor space over 4 floors. Belmont Office Park has full access control as well as 24 hour security in place. Ample parking on site for tenants from R1,700 per bay. Belmont Office Park is a popular...

#### **PROPERTY DETAILS**

- ▲ Security
- Air Conditioning

| 🛦 Floor Size |  |
|--------------|--|
| Land Size    |  |
| 🔺 Zoning     |  |

Yes

Yes

2148m² 2148 Commercial **PROPERTY | WITH PURPOSE** 