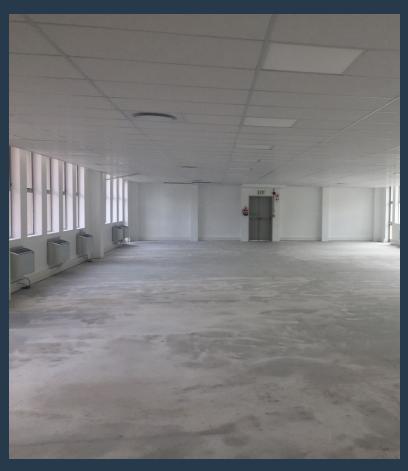

# SPIRE

www.spire.co.za

2,148 m<sup>2</sup> Office space to rent at Belmont Office Park in Rondebosch. Free standing building located in a secure business park on Belmont Road. Easy Pay House is one of the vast blocks located close to the entrance of Belmont Office Park . White box office space ready for a full tenant fit-out. Parking is available to tenants. Enjoy the tranquility of this Office Park with the convenience of being within close proximity to amenities and the major arterial routes. Fitted out office space with a generous allowance provided to re-fit the offices. Floor space over 4 floors. Belmont Office Park has full access control as well as 24 hour security in place. Ample parking on site for tenants from R1,700 per bay. Belmont Office Park is a popular...

#### **PROPERTY DETAILS**

- ▲ Security
- Air Conditioning

| 🛦 Floor Size |  |
|--------------|--|
| Land Size    |  |
| 🔺 Zoning     |  |

Yes

Yes

2148m² 2148 Commercial **PROPERTY | WITH PURPOSE** 