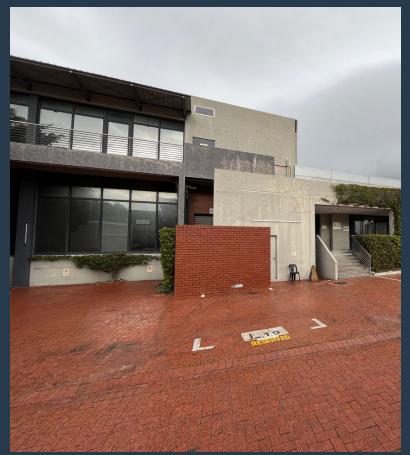

## R198,900 per month excl. VAT

www.spire.co.za

1170m² office to let in North Park, Black River Park. This expansive space offers a versatile, white-boxed area, perfect for various business operations. The unit features two roller shutter doors and multiple access points, ensuring efficient logistics and personnel movement. The first-floor space is well-lit through numerous windows, creating a bright and welcoming workspace. With kitchens and toilets conveniently located on this floor, the building provides essential amenities to support a comfortable and efficient working environment. An added highlight of this unit is the 178m² balcony, offering stunning views and a perfect space for breaks or informal meetings. Located within the prestigious Black River Park, this first-floor space...