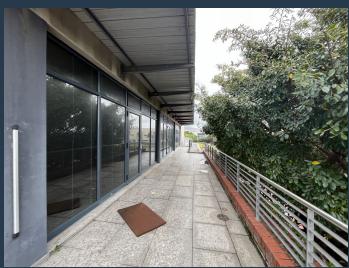

## R198,900 per month excl. VAT

www.spire.co.za

1170m² office to let in North Park, Black River Park. This expansive space offers a versatile, white-boxed area, perfect for various business operations. The unit features two roller shutter doors and multiple access points, ensuring efficient logistics and personnel movement. The first-floor space is well-lit through numerous windows, creating a bright and welcoming workspace. With kitchens and toilets conveniently located on this floor, the building provides essential amenities to support a comfortable and efficient working environment. An added highlight of this unit is the 178m² balcony, offering stunning views and a perfect space for breaks or informal meetings. Located within the prestigious Black River Park, this first-floor space...