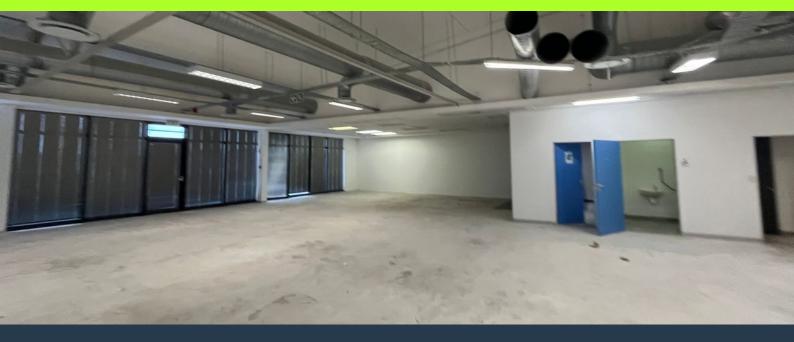

## R198,900 per month excl. VAT

www.spire.co.za

1170m² office to let in North Park, Black River Park. This expansive space offers a versatile, white-boxed area, perfect for various business operations. The unit features two roller shutter doors and multiple access points, ensuring efficient logistics and personnel movement. The first-floor space is well-lit through numerous windows, creating a bright and welcoming workspace. With kitchens and toilets conveniently located on this floor, the building provides essential amenities to support a comfortable and efficient working environment. An added highlight of this unit is the 178m² balcony, offering stunning views and a perfect space for breaks or informal meetings. Located within the prestigious Black River Park, this first-floor space...