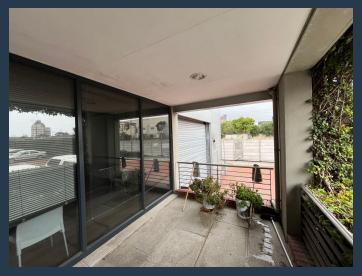

## R198,900 per month excl. VAT

www.spire.co.za

1170m² office to let in North Park, Black River Park. This expansive space offers a versatile, white-boxed area, perfect for various business operations. The unit features two roller shutter doors and multiple access points, ensuring efficient logistics and personnel movement. The first-floor space is well-lit through numerous windows, creating a bright and welcoming workspace. With kitchens and toilets conveniently located on this floor, the building provides essential amenities to support a comfortable and efficient working environment. An added highlight of this unit is the 178m² balcony, offering stunning views and a perfect space for breaks or informal meetings. Located within the prestigious Black River Park, this first-floor space...