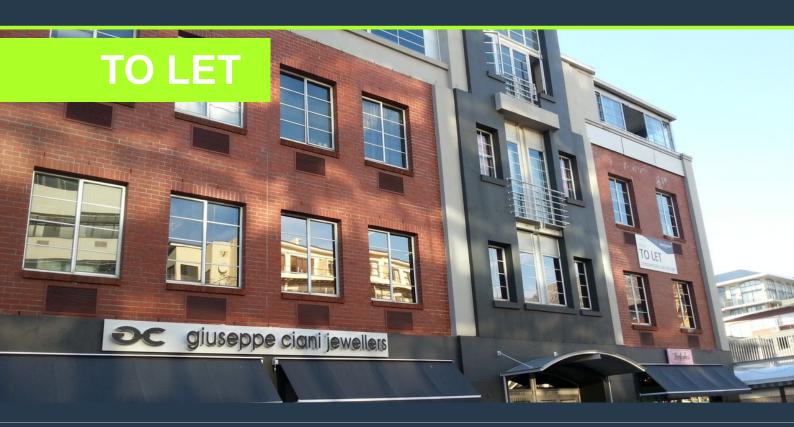

R32,800 per month excl. VAT R200 per m<sup>2</sup>

SPIRE

www.spire.co.za

164 m² Office to rent Green Point. Very neat A Grade office space to let at Sovereign Quay in Green Point. this office suite is located on the 1st floor of the building. White box office space, ready for a full fit out with an allowance provided. The unit has a full kitchen and tenants make use of shared bathrooms on each floor. Sovereign Quay has been full renovated and offers a range of offices to let. Tenants are able to lease secure basement parking bays in the building with ample visitor parking on-site. The building is on the Myciti bus route and is easily accessible from all the main arterial roads coming into the city. Green Point is one of the most hustling and bustling suburbs within Cape Town, located to the North West on the...

## 164 M<sup>2</sup> OFFICE SPACE TO RENT GREEN POINT I SOVEREIGN QUAY