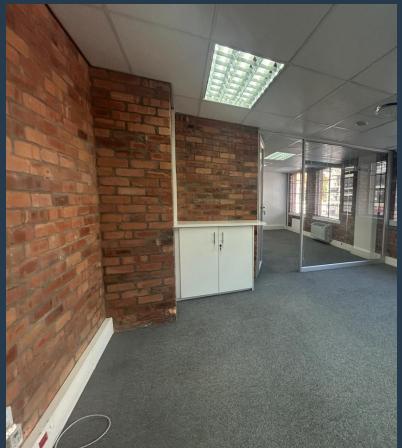

R32,800 per month excl. VAT R200 per m<sup>2</sup>

SPIRE

www.spire.co.za

164 m² Office to rent Green Point. Very neat A Grade office space to let at Sovereign Quay in Green Point. this office suite is located on the 1st floor of the building. White box office space, ready for a full fit out with an allowance provided. The unit has a full kitchen and tenants make use of shared bathrooms on each floor. Sovereign Quay has been full renovated and offers a range of offices to let. Tenants are able to lease secure basement parking bays in the building with ample visitor parking on-site. The building is on the Myciti bus route and is easily accessible from all the main arterial roads coming into the city. Green Point is one of the most hustling and bustling suburbs within Cape Town, located to the North West on the...