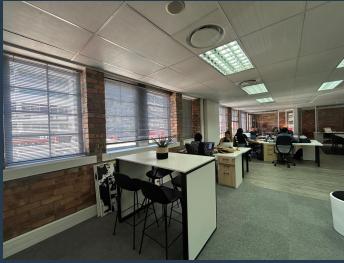

R32,800 per month excl. VAT R200 per m<sup>2</sup>

SPIRE

www.spire.co.za

164 m² Office to rent Green Point. Very neat A Grade office space to let at Sovereign Quay in Green Point. this office suite is located on the 1st floor of the building. White box office space, ready for a full fit out with an allowance provided. The unit has a full kitchen and tenants make use of shared bathrooms on each floor. Sovereign Quay has been full renovated and offers a range of offices to let. Tenants are able to lease secure basement parking bays in the building with ample visitor parking on-site. The building is on the Myciti bus route and is easily accessible from all the main arterial roads coming into the city. Green Point is one of the most hustling and bustling suburbs within Cape Town, located to the North West on the...

## 164 M<sup>2</sup> OFFICE SPACE TO RENT GREEN POINT I SOVEREIGN QUAY