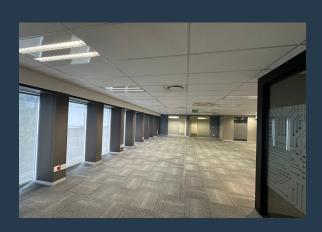

# R75,920 per month excl. VAT R130 per m<sup>2</sup>

www.spire.co.za

584 m² office to rent at 19 Jan Smuts Avenue in the Foreshore. Fitted out space located on the 7th floor of the building. The Thomas Pattullo Building offers versatile office spaces that can be tailored to meet your specific needs. With multiple floors available for rent, businesses have the flexibility to choose the space that best suits their operations, from open-plan layouts to private offices. Each floor is designed to maximize natural light and create an efficient and comfortable working environment. The Cape Town CBD skyline is filled with a number of iconic and landmark buildings providing a wide range of office space to rent. Each building includes basement parking for tenants, with ample street as well as parkades dotted around...

#### **PROPERTY DETAILS**

▲ Floor Size 584m²▲ Land Size 584▲ Zoning Commercial