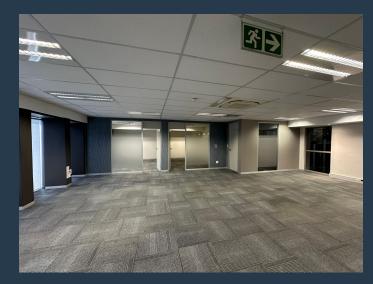

# R75,920 per month excl. VAT R130 per m<sup>2</sup>

www.spire.co.za

584 m² office to rent at 19 Jan Smuts Avenue in the Foreshore. Fitted out space located on the 7th floor of the building. The Thomas Pattullo Building offers versatile office spaces that can be tailored to meet your specific needs. With multiple floors available for rent, businesses have the flexibility to choose the space that best suits their operations, from open-plan layouts to private offices. Each floor is designed to maximize natural light and create an efficient and comfortable working environment. The Cape Town CBD skyline is filled with a number of iconic and landmark buildings providing a wide range of office space to rent. Each building includes basement parking for tenants, with ample street as well as parkades dotted around...

### **762 M² OFFICE SPACE TO RENT FORESHORE I THOMAS PATTULLO BUILDING**

#### **PROPERTY DETAILS**

▲ Floor Size 584m²▲ Land Size 584▲ Zoning Commercial