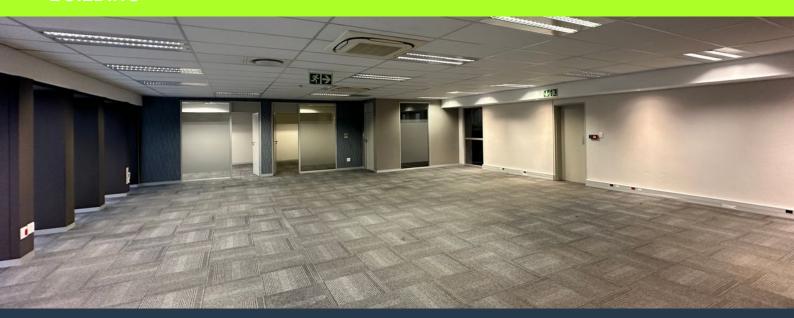

# R75,920 per month excl. VAT R130 per m<sup>2</sup>

www.spire.co.za

584 m² office to rent at 19 Jan Smuts Avenue in the Foreshore. Fitted out space located on the 7th floor of the building. The Thomas Pattullo Building offers versatile office spaces that can be tailored to meet your specific needs. With multiple floors available for rent, businesses have the flexibility to choose the space that best suits their operations, from open-plan layouts to private offices. Each floor is designed to maximize natural light and create an efficient and comfortable working environment. The Cape Town CBD skyline is filled with a number of iconic and landmark buildings providing a wide range of office space to rent. Each building includes basement parking for tenants, with ample street as well as parkades dotted around...

#### **PROPERTY DETAILS**

▲ Floor Size 584m²▲ Land Size 584▲ Zoning Commercial