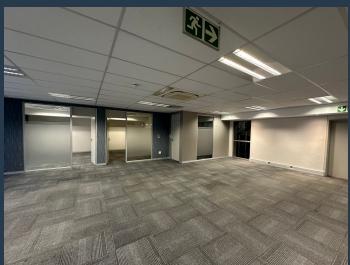

# R75,920 per month excl. VAT R130 per m<sup>2</sup>

www.spire.co.za

584 m² office to rent at 19 Jan Smuts Avenue in the Foreshore. Fitted out space located on the 7th floor of the building. The Thomas Pattullo Building offers versatile office spaces that can be tailored to meet your specific needs. With multiple floors available for rent, businesses have the flexibility to choose the space that best suits their operations, from open-plan layouts to private offices. Each floor is designed to maximize natural light and create an efficient and comfortable working environment. The Cape Town CBD skyline is filled with a number of iconic and landmark buildings providing a wide range of office space to rent. Each building includes basement parking for tenants, with ample street as well as parkades dotted around...

### **762 M² OFFICE SPACE TO RENT FORESHORE I THOMAS PATTULLO BUILDING**

#### **PROPERTY DETAILS**

▲ Floor Size 584m²▲ Land Size 584▲ Zoning Commercial