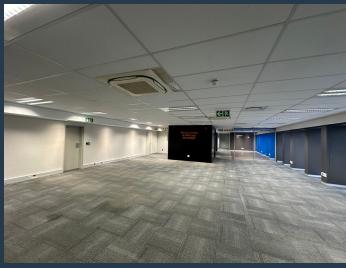

# R75,920 per month excl. VAT R130 per m<sup>2</sup>

www.spire.co.za

584 m² office to rent at 19 Jan Smuts Avenue in the Foreshore. Fitted out space located on the 7th floor of the building. The Thomas Pattullo Building offers versatile office spaces that can be tailored to meet your specific needs. With multiple floors available for rent, businesses have the flexibility to choose the space that best suits their operations, from open-plan layouts to private offices. Each floor is designed to maximize natural light and create an efficient and comfortable working environment. The Cape Town CBD skyline is filled with a number of iconic and landmark buildings providing a wide range of office space to rent. Each building includes basement parking for tenants, with ample street as well as parkades dotted around...

### **762 M² OFFICE SPACE TO RENT FORESHORE I THOMAS PATTULLO BUILDING**

#### **PROPERTY DETAILS**

▲ Floor Size 584m²▲ Land Size 584▲ Zoning Commercial