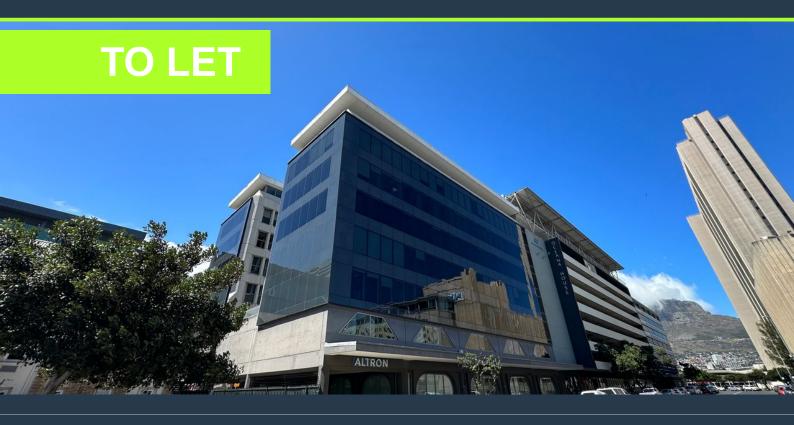

# R75,920 per month excl. VAT R130 per m<sup>2</sup>

www.spire.co.za

584 m² office to rent at 19 Jan Smuts Avenue in the Foreshore. Fitted out space located on the 7th floor of the building. The Thomas Pattullo Building offers versatile office spaces that can be tailored to meet your specific needs. With multiple floors available for rent, businesses have the flexibility to choose the space that best suits their operations, from open-plan layouts to private offices. Each floor is designed to maximize natural light and create an efficient and comfortable working environment. The Cape Town CBD skyline is filled with a number of iconic and landmark buildings providing a wide range of office space to rent. Each building includes basement parking for tenants, with ample street as well as parkades dotted around...

### **762 M² OFFICE SPACE TO RENT FORESHORE I THOMAS PATTULLO BUILDING**