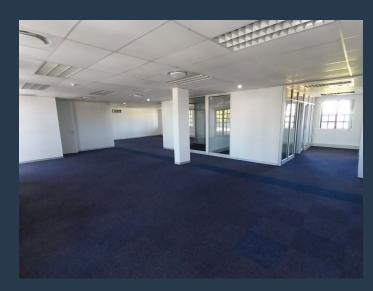

# R503,840 per month excl. VAT R160 per m<sup>2</sup>

SPIRE

www.spire.co.za

3,149 m² Office Space to Rent at Brookside Office Park in Claremont. This office space is over two floors and can be leased separately. This space is fully fitted out, and includes a full reception area, separate offices, training rooms as well as a kitchen. Brookside Office Park has full access control with 24 hour security in place. There are both open as well as basement parking bays available to let. Brookside Office Park is home to the Villagers Rugby Club, and one of Claremont's landmark locations, with office space available to let. This park is a prime location offering plentiful parking and an incredible location in the Southern Suburbs. Nestled in one of the area's most desirable locations, this secure and contemporary office...