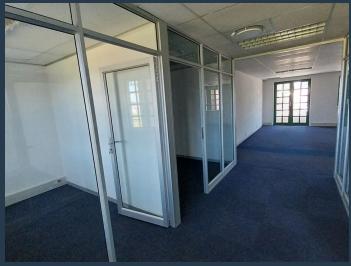

# R503,840 per month excl. VAT R160 per m<sup>2</sup>

SPIRE

www.spire.co.za

3,149 m² Office Space to Rent at Brookside Office Park in Claremont. This office space is over two floors and can be leased separately. This space is fully fitted out, and includes a full reception area, separate offices, training rooms as well as a kitchen. Brookside Office Park has full access control with 24 hour security in place. There are both open as well as basement parking bays available to let. Brookside Office Park is home to the Villagers Rugby Club, and one of Claremont's landmark locations, with office space available to let. This park is a prime location offering plentiful parking and an incredible location in the Southern Suburbs. Nestled in one of the area's most desirable locations, this secure and contemporary office...