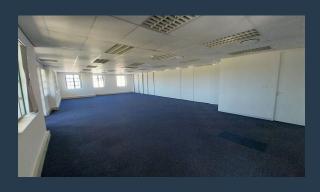

# R503,840 per month excl. VAT R160 per m<sup>2</sup>

SPIRE

www.spire.co.za

3,149 m² Office Space to Rent at Brookside Office Park in Claremont. This office space is over two floors and can be leased separately. This space is fully fitted out, and includes a full reception area, separate offices, training rooms as well as a kitchen. Brookside Office Park has full access control with 24 hour security in place. There are both open as well as basement parking bays available to let. Brookside Office Park is home to the Villagers Rugby Club, and one of Claremont's landmark locations, with office space available to let. This park is a prime location offering plentiful parking and an incredible location in the Southern Suburbs. Nestled in one of the area's most desirable locations, this secure and contemporary office...