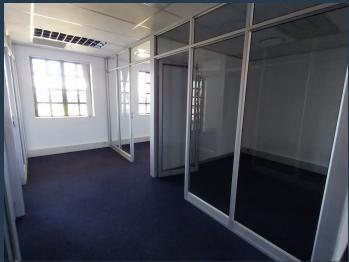

# R503,840 per month excl. VAT R160 per m<sup>2</sup>

SPIRE

www.spire.co.za

3,149 m² Office Space to Rent at Brookside Office Park in Claremont. This office space is over two floors and can be leased separately. This space is fully fitted out, and includes a full reception area, separate offices, training rooms as well as a kitchen. Brookside Office Park has full access control with 24 hour security in place. There are both open as well as basement parking bays available to let. Brookside Office Park is home to the Villagers Rugby Club, and one of Claremont's landmark locations, with office space available to let. This park is a prime location offering plentiful parking and an incredible location in the Southern Suburbs. Nestled in one of the area's most desirable locations, this secure and contemporary office...