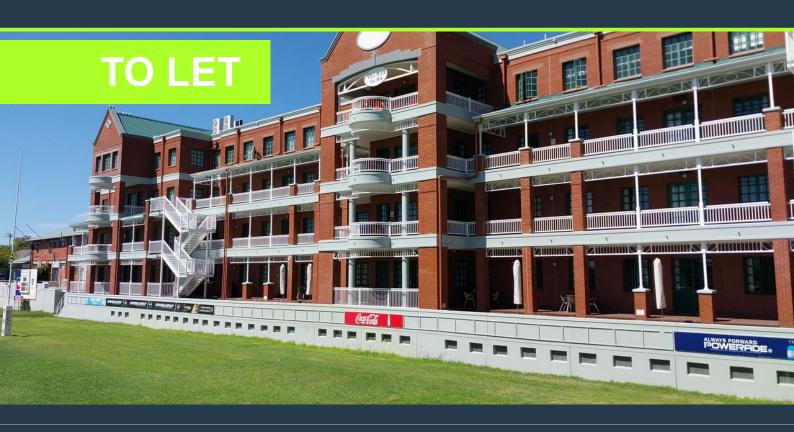

# R503,840 per month excl. VAT R160 per m<sup>2</sup>

SPIRE

www.spire.co.za

3,149 m² Office Space to Rent at Brookside Office Park in Claremont. This office space is over two floors and can be leased separately. This space is fully fitted out, and includes a full reception area, separate offices, training rooms as well as a kitchen. Brookside Office Park has full access control with 24 hour security in place. There are both open as well as basement parking bays available to let. Brookside Office Park is home to the Villagers Rugby Club, and one of Claremont's landmark locations, with office space available to let. This park is a prime location offering plentiful parking and an incredible location in the Southern Suburbs. Nestled in one of the area's most desirable locations, this secure and contemporary office...

### OFFICE SPACE TO RENT CLAREMONT I BROOKSIDE OFFICE PARK