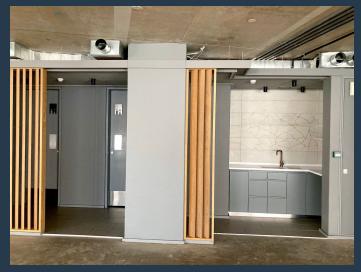

# R47,610 per month excl. VAT R230 per m<sup>2</sup>

SPIRE

www.spire.co.za

207 Sqm Office Space to Rent in Claremont Cape Town. This is a portion of the 4th floor, and is ready for a full tenants fit-out. The offices have full length windows with access to a shared kitchen and bathrooms. 20 Vineyard has excellent security with full access control in place. The building has a rooftop area with great views across Table Mountain. A unique, contemporary property in the heart of Claremont, Cape Town, with five floors of Premium Grade Offices. There are views in all directions, showcasing the splendor of Devils Peak and the Hottentots Holland mountain range. Two floors of parking, provide easy access for tenants. A collaboration of Seattle Coffee Co., Rootbar, Royal Eatery and The Creamery are situated on the ground...