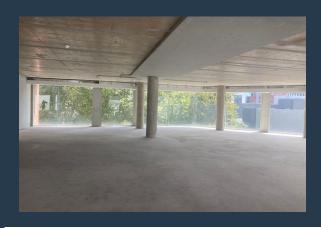

# R47,610 per month excl. VAT R230 per m<sup>2</sup>

SPIRE

www.spire.co.za

207 Sqm Office Space to Rent in Claremont Cape Town. This is a portion of the 4th floor, and is ready for a full tenants fit-out. The offices have full length windows with access to a shared kitchen and bathrooms. 20 Vineyard has excellent security with full access control in place. The building has a rooftop area with great views across Table Mountain. A unique, contemporary property in the heart of Claremont, Cape Town, with five floors of Premium Grade Offices. There are views in all directions, showcasing the splendor of Devils Peak and the Hottentots Holland mountain range. Two floors of parking, provide easy access for tenants. A collaboration of Seattle Coffee Co., Rootbar, Royal Eatery and The Creamery are situated on the ground...

#### **PROPERTY DETAILS**

▲ Security

Yes Yes ▲ Floor Size

207m<sup>2</sup> 207

▲ Air Conditioning

▲ Land Size ▲ Zoning

Commercial