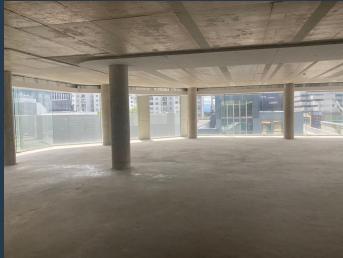

# R47,610 per month excl. VAT R230 per m<sup>2</sup>

SPIRE

www.spire.co.za

207 Sqm Office Space to Rent in Claremont Cape Town. This is a portion of the 4th floor, and is ready for a full tenants fit-out. The offices have full length windows with access to a shared kitchen and bathrooms. 20 Vineyard has excellent security with full access control in place. The building has a rooftop area with great views across Table Mountain. A unique, contemporary property in the heart of Claremont, Cape Town, with five floors of Premium Grade Offices. There are views in all directions, showcasing the splendor of Devils Peak and the Hottentots Holland mountain range. Two floors of parking, provide easy access for tenants. A collaboration of Seattle Coffee Co., Rootbar, Royal Eatery and The Creamery are situated on the ground...