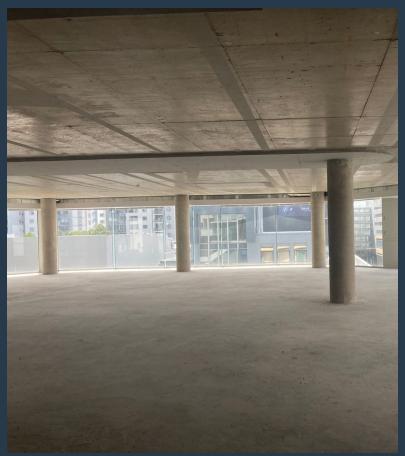

# R47,610 per month excl. VAT R230 per m<sup>2</sup>

SPIRE

www.spire.co.za

207 Sqm Office Space to Rent in Claremont Cape Town. This is a portion of the 4th floor, and is ready for a full tenants fit-out. The offices have full length windows with access to a shared kitchen and bathrooms. 20 Vineyard has excellent security with full access control in place. The building has a rooftop area with great views across Table Mountain. A unique, contemporary property in the heart of Claremont, Cape Town, with five floors of Premium Grade Offices. There are views in all directions, showcasing the splendor of Devils Peak and the Hottentots Holland mountain range. Two floors of parking, provide easy access for tenants. A collaboration of Seattle Coffee Co., Rootbar, Royal Eatery and The Creamery are situated on the ground...

#### **PROPERTY DETAILS**

▲ Security

Yes Yes ▲ Floor Size

207m<sup>2</sup> 207

▲ Air Conditioning

▲ Land Size ▲ Zoning

Commercial