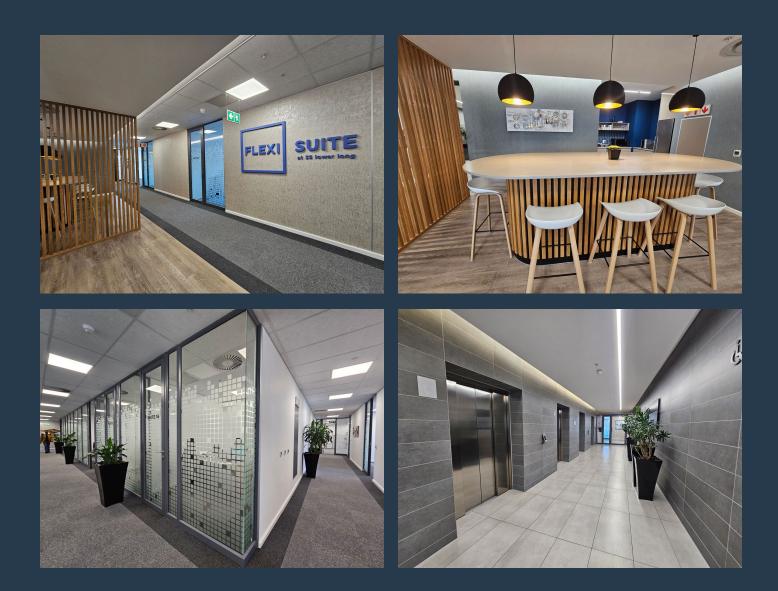

## SPIRE

www.spire.co.za

Semi serviced office space to rent at 35 Lower Long Street in Cape Town. This office can seat 10-12 people, and comes fully furnished. Located on the 12th floor of this iconic office building, the semiserviced offices offer tenants an elevated workspace experience with fast turnaround times. Occupy your new office quickly without the usual delays of traditional leases. Whether you need to move in immediately or are planning a future office setup, our team ensures your space is ready for business with minimal downtime. Our flexible lease terms are designed to accommodate your business's specific requirements, making it easy to scale up or down as needed. Whether you need short-term space for a project team or a longer-term solution, we've...

### **SEMI SERVICED OFFICE SPACE 35 LOWER LONG STREET**