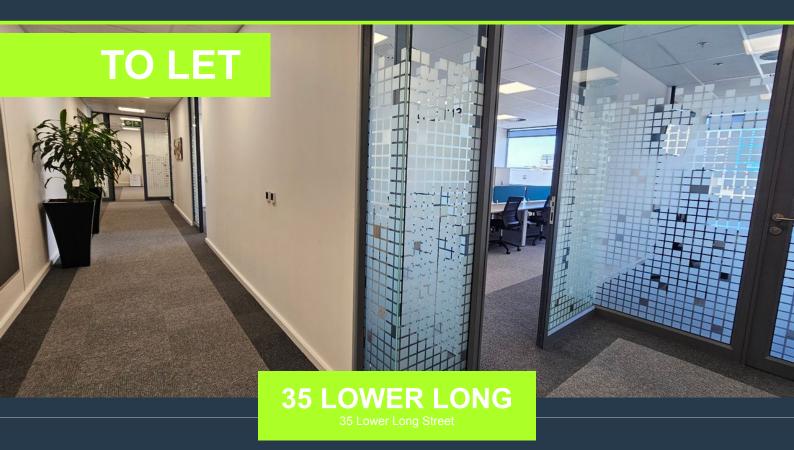

## SPIRE

www.spire.co.za

Semi serviced office space to rent at 35 Lower Long Street in Cape Town. This office can seat 10-12 people, and comes fully furnished. Located on the 12th floor of this iconic office building, the semiserviced offices offer tenants an elevated workspace experience with fast turnaround times. Occupy your new office quickly without the usual delays of traditional leases. Whether you need to move in immediately or are planning a future office setup, our team ensures your space is ready for business with minimal downtime. Our flexible lease terms are designed to accommodate your business's specific requirements, making it easy to scale up or down as needed. Whether you need short-term space for a project team or a longer-term solution, we've...

### **SEMI SERVICED OFFICE SPACE 35 LOWER LONG STREET**