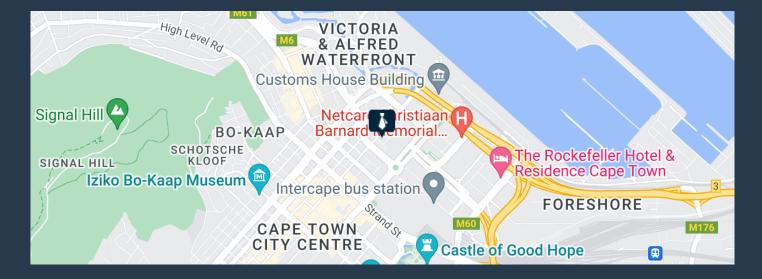

## SPIRE

www.spire.co.za

Semi serviced office space to rent at 35 Lower Long Street in Cape Town. This office can seat 5-6 people, and comes fully furnished. Located on the 12th floor of this iconic office building, the semi-serviced offices offer tenants an elevated workspace experience with fast turnaround times. Occupy your new office quickly without the usual delays of traditional leases. Whether you need to move in immediately or are planning a future office setup, our team ensures your space is ready for business with minimal downtime. Our flexible lease terms are designed to accommodate your business's specific requirements, making it easy to scale up or down as needed. Whether you need short-term space for a project team or a longer-term solution, we've...

### **SEMI SERVICED OFFICE SPACE 35 LOWER LONG STREET**