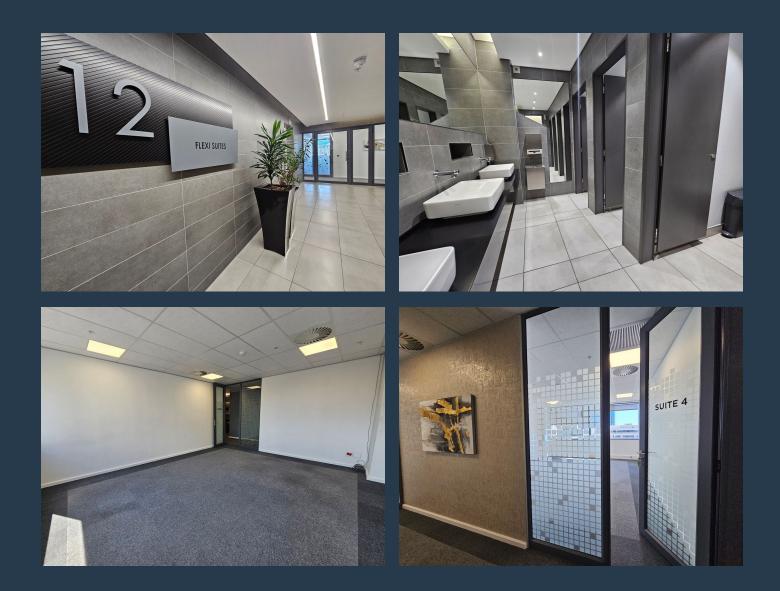

## SPIRE

www.spire.co.za

Semi serviced office space to rent at 35 Lower Long Street in Cape Town. This office can seat 5-6 people, and comes fully furnished. Located on the 12th floor of this iconic office building, the semi-serviced offices offer tenants an elevated workspace experience with fast turnaround times. Occupy your new office quickly without the usual delays of traditional leases. Whether you need to move in immediately or are planning a future office setup, our team ensures your space is ready for business with minimal downtime. Our flexible lease terms are designed to accommodate your business's specific requirements, making it easy to scale up or down as needed. Whether you need short-term space for a project team or a longer-term solution, we've...

### **SEMI SERVICED OFFICE SPACE 35 LOWER LONG STREET**

### **PROPERTY DETAILS**

- Security
- Air Conditioning
- ▲ Floor Size ▲ Land Size ▲ Zoning

Yes

Yes

25m² 25 Commercial **PROPERTY | WITH PURPOSE** 