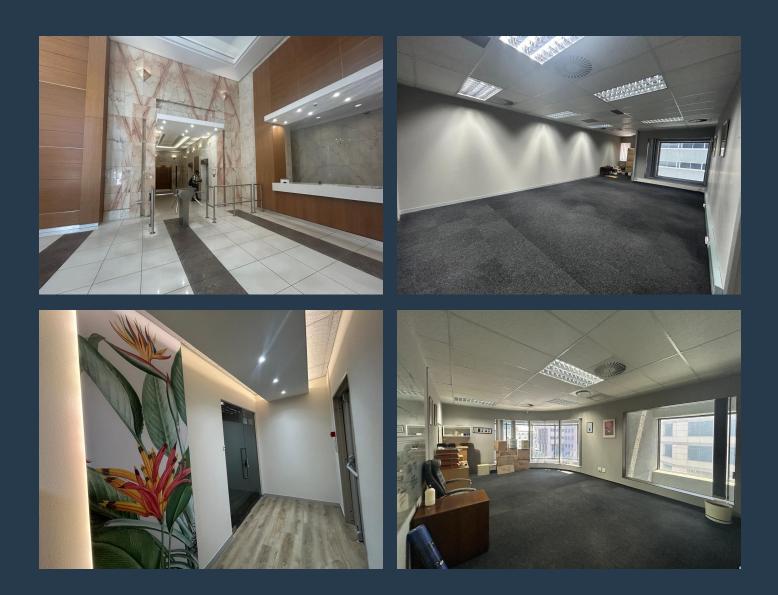

# SPIRE

www.spire.co.za

151 m<sup>2</sup> office space to rent in Cape Town in Long Street. Located in the central financial hub of the CBD. This office fully kitted out for a new tenant and all it needs is WIFI and furniture. 9 Long has full optic fibre, security access control and multiple lifts for quick access. 9 Long located at a no loadshedding district, coffee shop upon entry at the reception lobby for those running late. Parking available in the building. Cape Town CBD has an abundance of quirky coffee shops, unique eateries, beer houses, bars, and restaurants to suit all tastes and budgets. Cape Town is a port city on South Africa's southwest coast, on a peninsula beneath the imposing Table Mountain. This node is the gateway to all of Cape Town's major...

### 151 M<sup>2</sup> OFFICE SPACE TO RENT IN CAPE TOWN | 9 LONG STREET

#### **PROPERTY DETAILS**

| Security         | Yes | Basement Parking | 2.0 | ▲ Floor Size | 151m²      |
|------------------|-----|------------------|-----|--------------|------------|
| Air Conditioning | Yes |                  |     | Land Size    | 151        |
|                  |     |                  |     | 🔺 Zoning     | Commercial |