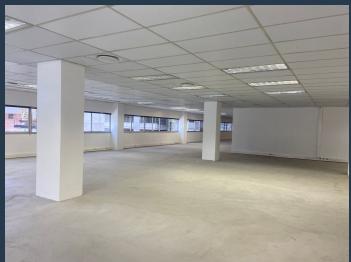

## R523,550 per month excl. VAT

SPIRE

www.spire.co.za

2,830 m² office to rent in Cape Town CBD. No Power outages in this building. Space to let on the 1st and 2nd floor of the building. Panoramic views of the mountain with an entire floor plate to accommodate a single tenant. Located in the heart of the CBD node, easy access to public transport, bus stops etc. Take a advantage of this low rental, great tenant incentive on offer and beneficial occupation during the fit out phase and move in. This is white boxed with provision for a kitchen area and canteen. This beautifully designed building offers modern and spacious office spaces with high-end finishes, natural light, and stunning views of the city. The offices are fully equipped with modern amenities, including high-speed internet, air...

### 2,830 M<sup>2</sup> OFFICE SPACE TO RENT CAPE TOWN CITY CENTER I 14 LONG...