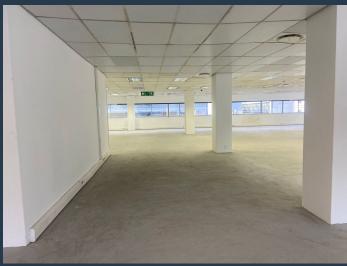

## R523,550 per month excl. VAT

SPIRE

www.spire.co.za

2,830 m² office to rent in Cape Town CBD. No Power outages in this building. Space to let on the 1st and 2nd floor of the building. Panoramic views of the mountain with an entire floor plate to accommodate a single tenant. Located in the heart of the CBD node, easy access to public transport, bus stops etc. Take a advantage of this low rental, great tenant incentive on offer and beneficial occupation during the fit out phase and move in. This is white boxed with provision for a kitchen area and canteen. This beautifully designed building offers modern and spacious office spaces with high-end finishes, natural light, and stunning views of the city. The offices are fully equipped with modern amenities, including high-speed internet, air...