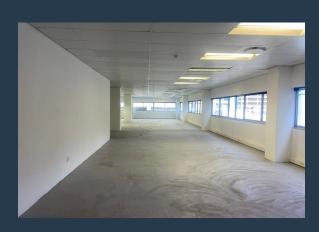

## R523,550 per month excl. VAT

SPIRE

www.spire.co.za

2,830 m² office to rent in Cape Town CBD. No Power outages in this building. Space to let on the 1st and 2nd floor of the building. Panoramic views of the mountain with an entire floor plate to accommodate a single tenant. Located in the heart of the CBD node, easy access to public transport, bus stops etc. Take a advantage of this low rental, great tenant incentive on offer and beneficial occupation during the fit out phase and move in. This is white boxed with provision for a kitchen area and canteen. This beautifully designed building offers modern and spacious office spaces with high-end finishes, natural light, and stunning views of the city. The offices are fully equipped with modern amenities, including high-speed internet, air...