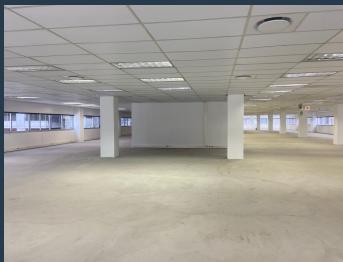

## R523,550 per month excl. VAT

SPIRE

www.spire.co.za

2,830 m² office to rent in Cape Town CBD. No Power outages in this building. Space to let on the 1st and 2nd floor of the building. Panoramic views of the mountain with an entire floor plate to accommodate a single tenant. Located in the heart of the CBD node, easy access to public transport, bus stops etc. Take a advantage of this low rental, great tenant incentive on offer and beneficial occupation during the fit out phase and move in. This is white boxed with provision for a kitchen area and canteen. This beautifully designed building offers modern and spacious office spaces with high-end finishes, natural light, and stunning views of the city. The offices are fully equipped with modern amenities, including high-speed internet, air...