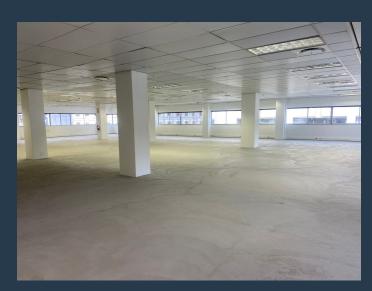

## R523,550 per month excl. VAT

SPIRE

www.spire.co.za

2,830 m² office to rent in Cape Town CBD. No Power outages in this building. Space to let on the 1st and 2nd floor of the building. Panoramic views of the mountain with an entire floor plate to accommodate a single tenant. Located in the heart of the CBD node, easy access to public transport, bus stops etc. Take a advantage of this low rental, great tenant incentive on offer and beneficial occupation during the fit out phase and move in. This is white boxed with provision for a kitchen area and canteen. This beautifully designed building offers modern and spacious office spaces with high-end finishes, natural light, and stunning views of the city. The offices are fully equipped with modern amenities, including high-speed internet, air...