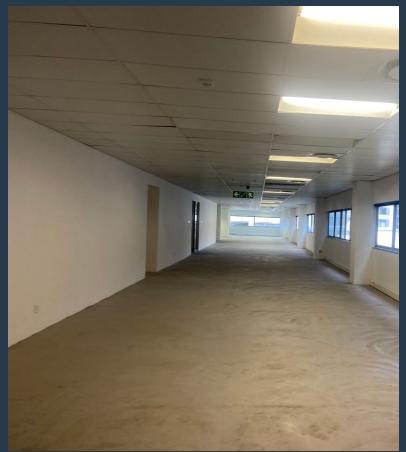

## R523,550 per month excl. VAT

SPIRE

www.spire.co.za

2,830 m² office to rent in Cape Town CBD. No Power outages in this building. Space to let on the 1st and 2nd floor of the building. Panoramic views of the mountain with an entire floor plate to accommodate a single tenant. Located in the heart of the CBD node, easy access to public transport, bus stops etc. Take a advantage of this low rental, great tenant incentive on offer and beneficial occupation during the fit out phase and move in. This is white boxed with provision for a kitchen area and canteen. This beautifully designed building offers modern and spacious office spaces with high-end finishes, natural light, and stunning views of the city. The offices are fully equipped with modern amenities, including high-speed internet, air...