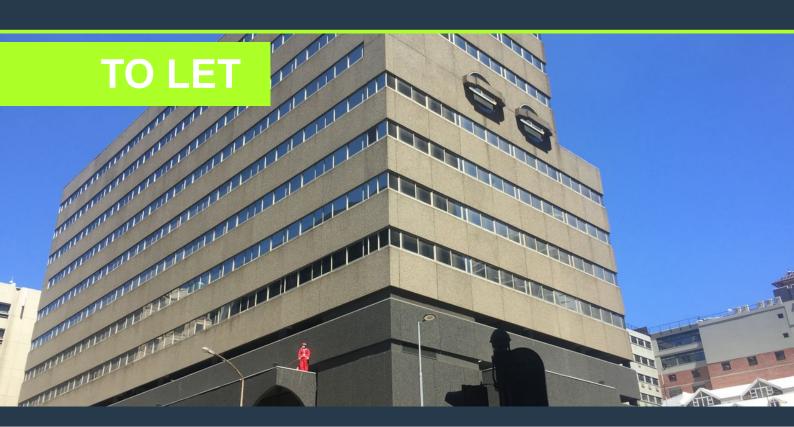

## R523,550 per month excl. VAT

SPIRE

www.spire.co.za

2,830 m² office to rent in Cape Town CBD. No Power outages in this building. Space to let on the 1st and 2nd floor of the building. Panoramic views of the mountain with an entire floor plate to accommodate a single tenant. Located in the heart of the CBD node, easy access to public transport, bus stops etc. Take a advantage of this low rental, great tenant incentive on offer and beneficial occupation during the fit out phase and move in. This is white boxed with provision for a kitchen area and canteen. This beautifully designed building offers modern and spacious office spaces with high-end finishes, natural light, and stunning views of the city. The offices are fully equipped with modern amenities, including high-speed internet, air...

### 2,830 M<sup>2</sup> OFFICE SPACE TO RENT CAPE TOWN CITY CENTER I 14 LONG...