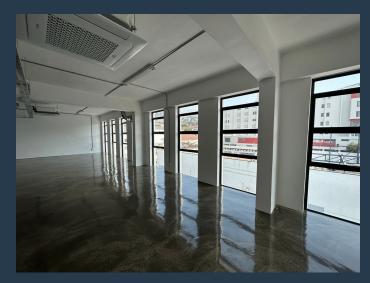

# R15,000 per month excl. VAT R150 per m<sup>2</sup>

www.spire.co.za

100 m² office space to rent in Cape Town CBD. Neat and open plan space on the 1st floor in a newly renovated development. The transformation of this building includes a renovated reception area, leaving a lasting impression on visiting clients. The commercial node boasts a variety of A-grade open plan office studio spaces with large windows, providing abundant natural light and breathtaking views of Table Mountain. The building features front desk security, stringent access control, secure roller shutter doors, lift access to offices, and communal bathrooms. Each unit offers desirable open plan office space with clear coat epoxy flooring, air-conditioning, fibre access, kitchenette units, and select units with stunning Table Mountain...