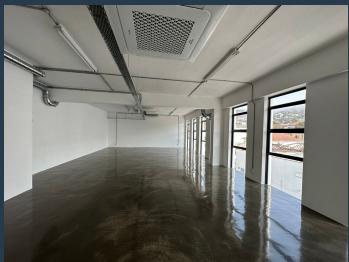

# R15,000 per month excl. VAT R150 per m<sup>2</sup>

www.spire.co.za

100 m² office space to rent in Cape Town CBD. Neat and open plan space on the 1st floor in a newly renovated development. The transformation of this building includes a renovated reception area, leaving a lasting impression on visiting clients. The commercial node boasts a variety of A-grade open plan office studio spaces with large windows, providing abundant natural light and breathtaking views of Table Mountain. The building features front desk security, stringent access control, secure roller shutter doors, lift access to offices, and communal bathrooms. Each unit offers desirable open plan office space with clear coat epoxy flooring, air-conditioning, fibre access, kitchenette units, and select units with stunning Table Mountain...