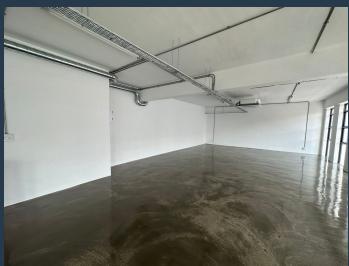

# R15,000 per month excl. VAT R150 per m<sup>2</sup>

www.spire.co.za

100 m² office space to rent in Cape Town CBD. Neat and open plan space on the 1st floor in a newly renovated development. The transformation of this building includes a renovated reception area, leaving a lasting impression on visiting clients. The commercial node boasts a variety of A-grade open plan office studio spaces with large windows, providing abundant natural light and breathtaking views of Table Mountain. The building features front desk security, stringent access control, secure roller shutter doors, lift access to offices, and communal bathrooms. Each unit offers desirable open plan office space with clear coat epoxy flooring, air-conditioning, fibre access, kitchenette units, and select units with stunning Table Mountain...