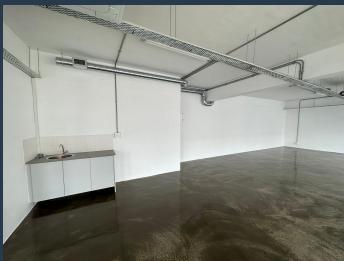

# R15,000 per month excl. VAT R150 per m<sup>2</sup>

www.spire.co.za

100 m² office space to rent in Cape Town CBD. Neat and open plan space on the 1st floor in a newly renovated development. The transformation of this building includes a renovated reception area, leaving a lasting impression on visiting clients. The commercial node boasts a variety of A-grade open plan office studio spaces with large windows, providing abundant natural light and breathtaking views of Table Mountain. The building features front desk security, stringent access control, secure roller shutter doors, lift access to offices, and communal bathrooms. Each unit offers desirable open plan office space with clear coat epoxy flooring, air-conditioning, fibre access, kitchenette units, and select units with stunning Table Mountain...