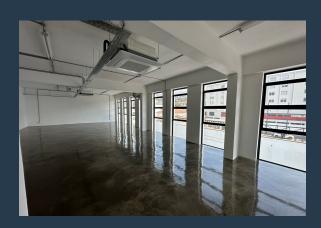

# R15,000 per month excl. VAT R150 per m<sup>2</sup>

www.spire.co.za

100 m² office space to rent in Cape Town CBD. Neat and open plan space on the 1st floor in a newly renovated development. The transformation of this building includes a renovated reception area, leaving a lasting impression on visiting clients. The commercial node boasts a variety of A-grade open plan office studio spaces with large windows, providing abundant natural light and breathtaking views of Table Mountain. The building features front desk security, stringent access control, secure roller shutter doors, lift access to offices, and communal bathrooms. Each unit offers desirable open plan office space with clear coat epoxy flooring, air-conditioning, fibre access, kitchenette units, and select units with stunning Table Mountain...