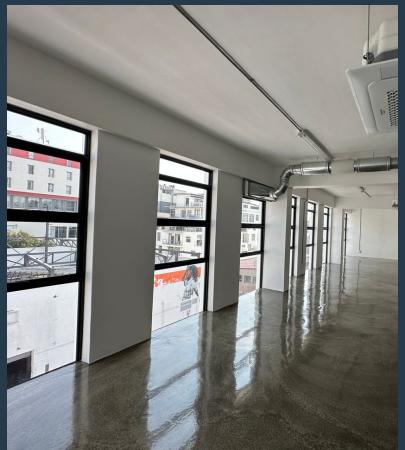

# R15,000 per month excl. VAT R150 per m<sup>2</sup>

www.spire.co.za

100 m² office space to rent in Cape Town CBD. Neat and open plan space on the 1st floor in a newly renovated development. The transformation of this building includes a renovated reception area, leaving a lasting impression on visiting clients. The commercial node boasts a variety of A-grade open plan office studio spaces with large windows, providing abundant natural light and breathtaking views of Table Mountain. The building features front desk security, stringent access control, secure roller shutter doors, lift access to offices, and communal bathrooms. Each unit offers desirable open plan office space with clear coat epoxy flooring, air-conditioning, fibre access, kitchenette units, and select units with stunning Table Mountain...