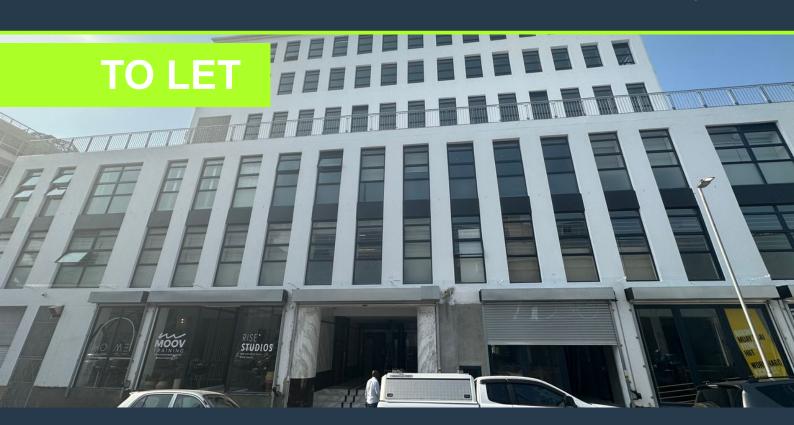

# R15,000 per month excl. VAT R150 per m<sup>2</sup>

www.spire.co.za

100 m² office space to rent in Cape Town CBD. Neat and open plan space on the 1st floor in a newly renovated development. The transformation of this building includes a renovated reception area, leaving a lasting impression on visiting clients. The commercial node boasts a variety of A-grade open plan office studio spaces with large windows, providing abundant natural light and breathtaking views of Table Mountain. The building features front desk security, stringent access control, secure roller shutter doors, lift access to offices, and communal bathrooms. Each unit offers desirable open plan office space with clear coat epoxy flooring, air-conditioning, fibre access, kitchenette units, and select units with stunning Table Mountain...