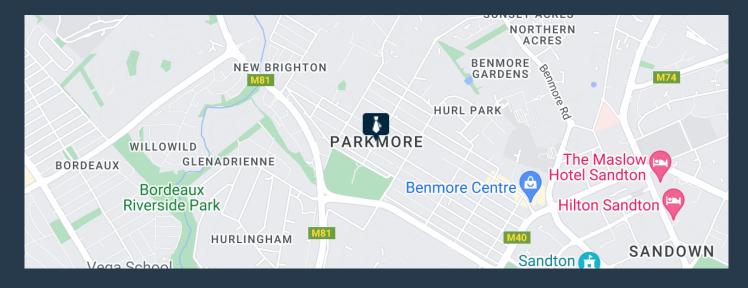

R31,460 per month excl. VAT R130 per m<sup>2</sup>



www.spire.co.za



242m2 of prime retail space to let in Parkmore, Sandton This stunning 242m2 coffee shop is situated in Parkmore Shopping centre. A busy road with great signage exposure. The shop comes with a large open space for your customers, a massive kitchen that comes with separate bathrooms for the staff. The outside area comes with a beautiful water feature and gorgeous natural lighting. Site Highlights: - Large Kitchen - Busy Street - Outdoor Seating - Fitted - Water Feature - Large Open Area





R31,460 per month excl. VAT R130 per m<sup>2</sup>



www.spire.co.za

## **RESTAURANT TO LET IN PARKMORE, SANDTON**





## **PROPERTY DETAILS**

▲ Security▲ Air Conditioning

Yes ▲ Floor Size
Yes ▲ Zoning

242m² Retail

## R31,460 per month excl. VAT R130 per m<sup>2</sup>



www.spire.co.za









## **CONTACT US**



Kate Shimwell
Agent

- (011) 2685871
- 082 493 0273
- xates@spire.co.za



Kate Shimwell
Agent

- (011) 2685871
- 082 493 0273
- xates@spire.co.za