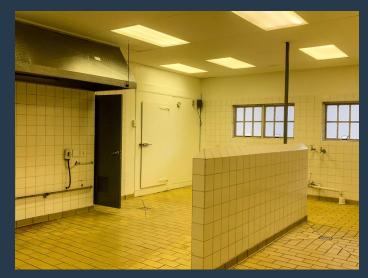

R31,460 per month excl. VAT R130 per m<sup>2</sup>

www.spire.co.za

242m2 of prime retail space to let in Parkmore, Sandton This stunning 242m2 coffee shop is situated in Parkmore Shopping centre. A busy road with great signage exposure. The shop comes with a large open space for your customers, a massive kitchen that comes with separate bathrooms for the staff. The outside area comes with a beautiful water feature and gorgeous natural lighting. Site Highlights: - Large Kitchen - Busy Street - Outdoor Seating - Fitted - Water Feature - Large Open Area