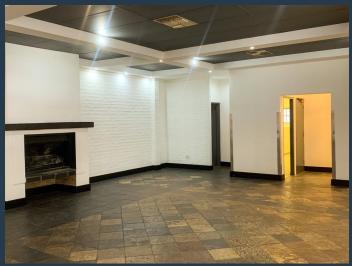

R31,460 per month excl. VAT R130 per m<sup>2</sup>

www.spire.co.za

242m2 of prime retail space to let in Parkmore, Sandton This stunning 242m2 coffee shop is situated in Parkmore Shopping centre. A busy road with great signage exposure. The shop comes with a large open space for your customers, a massive kitchen that comes with separate bathrooms for the staff. The outside area comes with a beautiful water feature and gorgeous natural lighting. Site Highlights: - Large Kitchen - Busy Street - Outdoor Seating - Fitted - Water Feature - Large Open Area