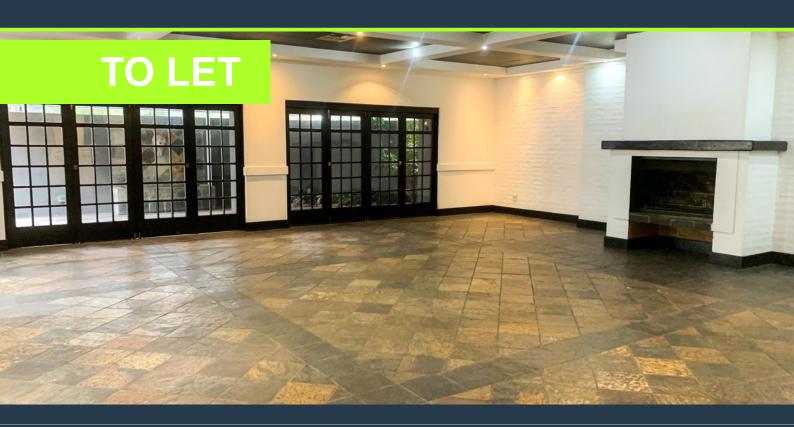

R31,460 per month excl. VAT R130 per m<sup>2</sup>

www.spire.co.za

242m2 of prime retail space to let in Parkmore, Sandton This stunning 242m2 coffee shop is situated in Parkmore Shopping centre. A busy road with great signage exposure. The shop comes with a large open space for your customers, a massive kitchen that comes with separate bathrooms for the staff. The outside area comes with a beautiful water feature and gorgeous natural lighting. Site Highlights: - Large Kitchen - Busy Street - Outdoor Seating - Fitted - Water Feature - Large Open Area

## **RESTAURANT TO LET IN PARKMORE, SANDTON**