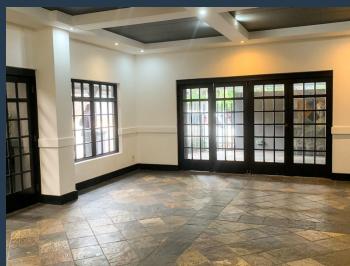

R31,460 per month excl. VAT R130 per m<sup>2</sup>

www.spire.co.za

242m2 of prime retail space to let in Parkmore, Sandton This stunning 242m2 coffee shop is situated in Parkmore Shopping centre. A busy road with great signage exposure. The shop comes with a large open space for your customers, a massive kitchen that comes with separate bathrooms for the staff. The outside area comes with a beautiful water feature and gorgeous natural lighting. Site Highlights: - Large Kitchen - Busy Street - Outdoor Seating - Fitted - Water Feature - Large Open Area