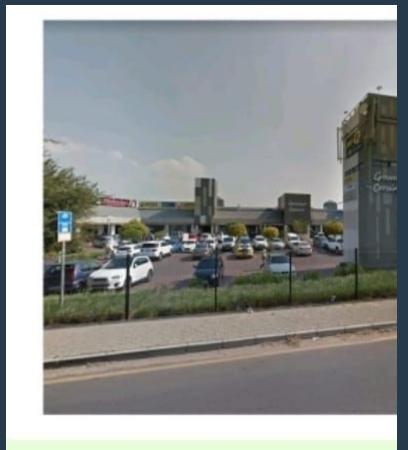

## R130,000 per month excl. VAT

R130 per m<sup>2</sup>

www.spire.co.za

Shop to Let at Grosvenor Crossing in the heart of Bryanston. Prime location with great visibility from Main Road. Located in a busy shopping centre which attracts feet to the centre daily. The Shopping Centre is very well positioned and close to main arterial roads. Tenant mix comprises of: Car dealership, outdoor apparel, eateries, coffee shop, paint store and a gym. Ideal for a tyre fitment business or car repair business. Entrance to the retail shop directly off from Main Road. Adjacent to a busy petrol station.