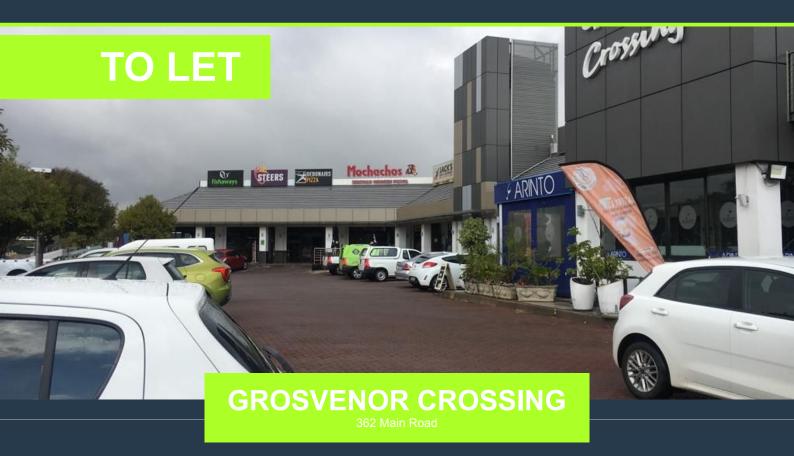

## R130,000 per month excl. VAT

R130 per m<sup>2</sup>

www.spire.co.za

Shop to Let at Grosvenor Crossing in the heart of Bryanston. Prime location with great visibility from Main Road. Located in a busy shopping centre which attracts feet to the centre daily. The Shopping Centre is very well positioned and close to main arterial roads. Tenant mix comprises of: Car dealership, outdoor apparel, eateries, coffee shop, paint store and a gym. Ideal for a tyre fitment business or car repair business. Entrance to the retail shop directly off from Main Road. Adjacent to a busy petrol station.

#### SHOP TO LET AT GROSVENOR CROSSING