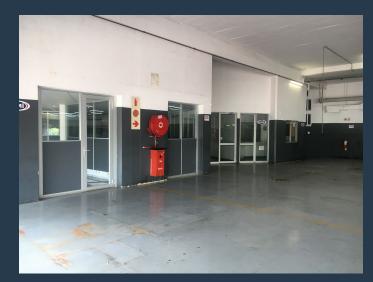

## R130,000 per month excl. VAT

R130 per m<sup>2</sup>

www.spire.co.za

Shop to Let at Grosvenor Crossing in the heart of Bryanston. Prime location with great visibility from Main Road. Located in a busy shopping centre which attracts feet to the centre daily. The Shopping Centre is very well positioned and close to main arterial roads. Tenant mix comprises of: Car dealership, outdoor apparel, eateries, coffee shop, paint store and a gym. Ideal for a tyre fitment business or car repair business. Entrance to the retail shop directly off from Main Road. Adjacent to a busy petrol station.

#### SHOP TO LET AT GROSVENOR CROSSING