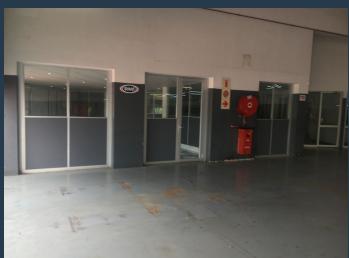

## R130,000 per month excl. VAT

R130 per m<sup>2</sup>

www.spire.co.za

Shop to Let at Grosvenor Crossing in the heart of Bryanston. Prime location with great visibility from Main Road. Located in a busy shopping centre which attracts feet to the centre daily. The Shopping Centre is very well positioned and close to main arterial roads. Tenant mix comprises of: Car dealership, outdoor apparel, eateries, coffee shop, paint store and a gym. Ideal for a tyre fitment business or car repair business. Entrance to the retail shop directly off from Main Road. Adjacent to a busy petrol station.

#### SHOP TO LET AT GROSVENOR CROSSING