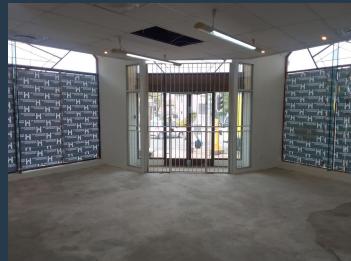

R36,125 per month excl. VAT

R125 per m²

www.spire.co.za

Spire Properties proudly presents a ground floor retail office space situated along a busy road close to Musgrave Centre.it is an open plan set up with 4 internal ablution facilities.there is 24/7 security with plenty plus of basement parking.the office is fully air conditioned with 2 entrances either on Silverton Road or Musgrave Road.Landlord is looking for an accounting firm or any professional set up.Call now to view.