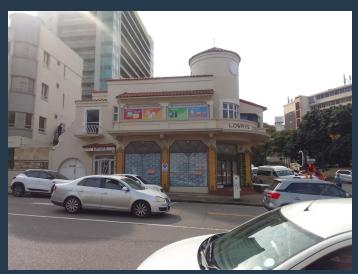

R36,125 per month excl. VAT

R125 per m²

www.spire.co.za

Spire Properties proudly presents a ground floor retail office space situated along a busy road close to Musgrave Centre.it is an open plan set up with 4 internal ablution facilities.there is 24/7 security with plenty plus of basement parking.the office is fully air conditioned with 2 entrances either on Silverton Road or Musgrave Road.Landlord is looking for an accounting firm or any professional set up.Call now to view.