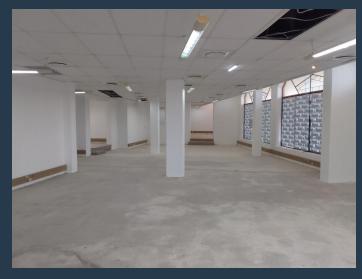

R36,125 per month excl. VAT

R125 per m²

www.spire.co.za

Spire Properties proudly presents a ground floor retail office space situated along a busy road close to Musgrave Centre.it is an open plan set up with 4 internal ablution facilities.there is 24/7 security with plenty plus of basement parking.the office is fully air conditioned with 2 entrances either on Silverton Road or Musgrave Road.Landlord is looking for an accounting firm or any professional set up.Call now to view.