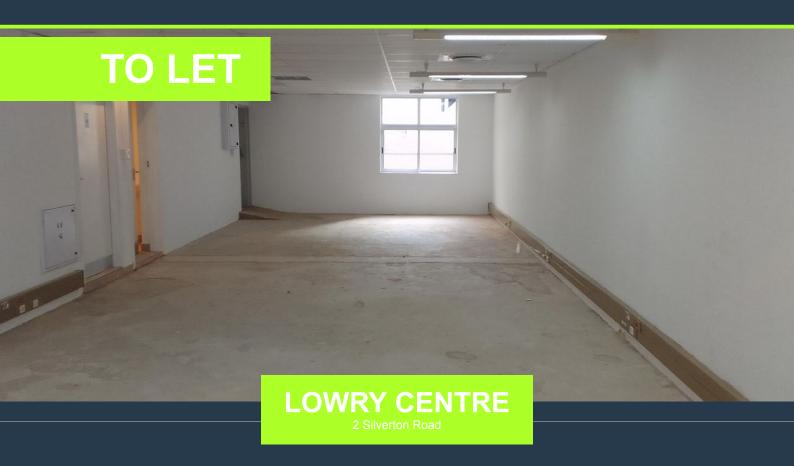

R36,125 per month excl. VAT

R125 per m²

www.spire.co.za

Spire Properties proudly presents a ground floor retail office space situated along a busy road close to Musgrave Centre.it is an open plan set up with 4 internal ablution facilities.there is 24/7 security with plenty plus of basement parking.the office is fully air conditioned with 2 entrances either on Silverton Road or Musgrave Road.Landlord is looking for an accounting firm or any professional set up.Call now to view.

### **RETAIL OFFICE SPACE TO LET**