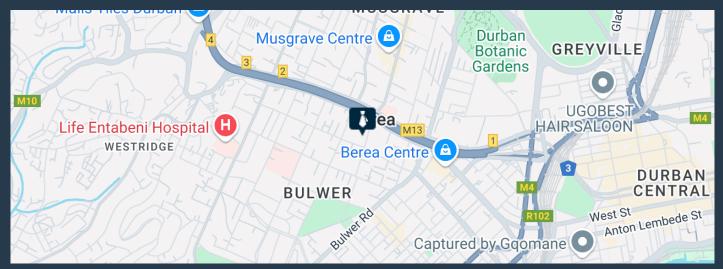

R39,588 per month excl. VAT R190 per m<sup>2</sup>

www.spire.co.za

Spire proudly presents an open plan unit set in the hustle and bustle of Glenwood Village.the centre boasts of anchor tenants like Spar and a well popular pharmacy. The space is situated on the second level where the parking bays are and is clearly visible to any motorists and pedestrians. security is 24/7. Landlord is looking for a national tenant with a different concept from what the centre has to offer and no repeat businesses that will overlap what they currently have to offer. Call now to view