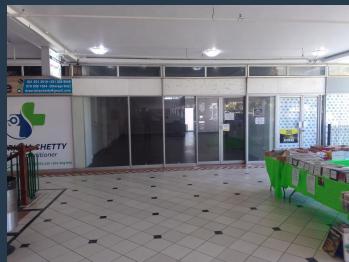

R39,588 per month excl. VAT R190 per m<sup>2</sup>

www.spire.co.za

Spire proudly presents an open plan unit set in the hustle and bustle of Glenwood Village.the centre boasts of anchor tenants like Spar and a well popular pharmacy. The space is situated on the second level where the parking bays are and is clearly visible to any motorists and pedestrians. security is 24/7. Landlord is looking for a national tenant with a different concept from what the centre has to offer and no repeat businesses that will overlap what they currently have to offer. Call now to view

## **RETAIL SPACE TO LET**

## **PROPERTY DETAILS**

▲ Security▲ Air Conditioning

Yes Yes ▲ Floor Size ▲ Land Size

▲ Zoning

208m²

10000 Retail