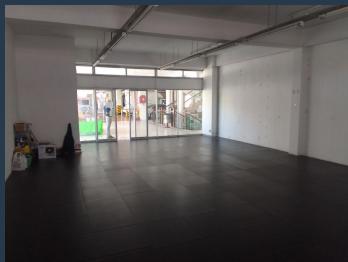

R39,588 per month excl. VAT R190 per m<sup>2</sup>

www.spire.co.za

Spire proudly presents an open plan unit set in the hustle and bustle of Glenwood Village.the centre boasts of anchor tenants like Spar and a well popular pharmacy. The space is situated on the second level where the parking bays are and is clearly visible to any motorists and pedestrians. security is 24/7. Landlord is looking for a national tenant with a different concept from what the centre has to offer and no repeat businesses that will overlap what they currently have to offer. Call now to view

## **PROPERTY DETAILS**

▲ Security▲ Air Conditioning

Yes Yes ▲ Floor Size ▲ Land Size

▲ Zoning

208m²

10000 Retail