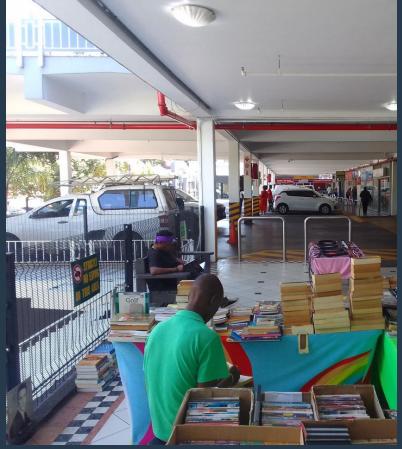

R39,588 per month excl. VAT R190 per m<sup>2</sup>

www.spire.co.za

Spire proudly presents an open plan unit set in the hustle and bustle of Glenwood Village.the centre boasts of anchor tenants like Spar and a well popular pharmacy. The space is situated on the second level where the parking bays are and is clearly visible to any motorists and pedestrians. security is 24/7. Landlord is looking for a national tenant with a different concept from what the centre has to offer and no repeat businesses that will overlap what they currently have to offer. Call now to view