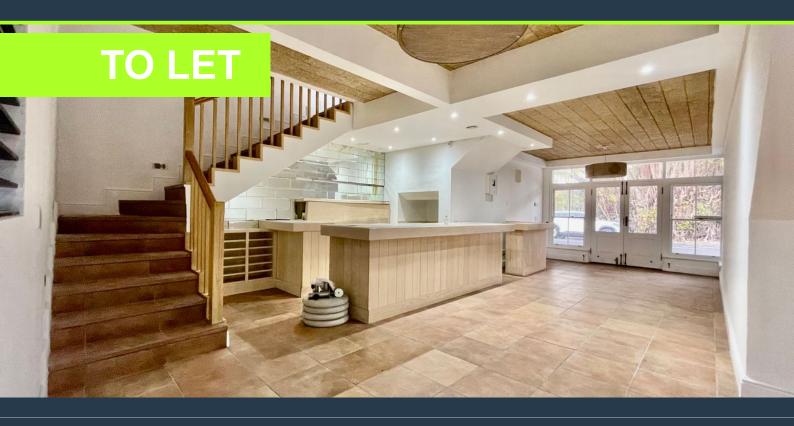

# SPIRE

www.spire.co.za

510m<sup>2</sup> Restaurant Space for Rent in Wynberg. Situated on the ground floor, this property offers everything you need to create an unforgettable dining experience. The space is move-in ready and fully equipped with a full kitchen, including a walk-in fridge, making it an ideal choice for both established restaurant brands and new culinary ventures looking to make their mark. A generous layout perfect for a variety of restaurant concepts, whether it's fine dining, casual eatery, or a trendy café. Save on upfront costs with a kitchen that's ready to operate. The space includes a professional-grade kitchen with a walk-in fridge, perfect for high-volume food preparation and storage. With ample parking on-site, your customers will enjoy easy and...

### **510M<sup>2</sup> RESTAURANT SPACE FOR RENT IN WYNBERG**