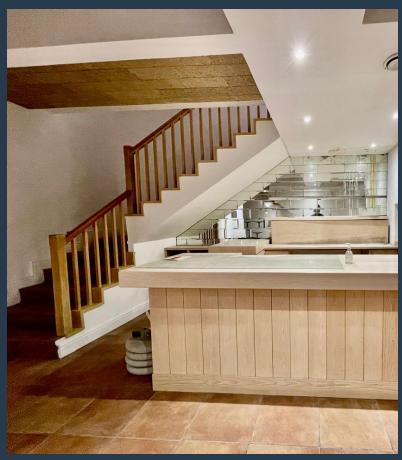

# SPIRE

www.spire.co.za

510m<sup>2</sup> Restaurant Space for Rent in Wynberg. Situated on the ground floor, this property offers everything you need to create an unforgettable dining experience. The space is move-in ready and fully equipped with a full kitchen, including a walk-in fridge, making it an ideal choice for both established restaurant brands and new culinary ventures looking to make their mark. A generous layout perfect for a variety of restaurant concepts, whether it's fine dining, casual eatery, or a trendy café. Save on upfront costs with a kitchen that's ready to operate. The space includes a professional-grade kitchen with a walk-in fridge, perfect for high-volume food preparation and storage. With ample parking on-site, your customers will enjoy easy and...

### **510M<sup>2</sup> RESTAURANT SPACE FOR RENT IN WYNBERG**