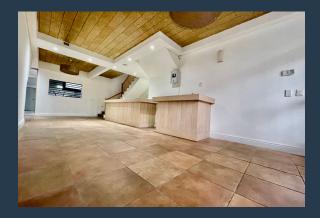

# SPIRE

www.spire.co.za

510m<sup>2</sup> Restaurant Space for Rent in Wynberg. Situated on the ground floor, this property offers everything you need to create an unforgettable dining experience. The space is move-in ready and fully equipped with a full kitchen, including a walk-in fridge, making it an ideal choice for both established restaurant brands and new culinary ventures looking to make their mark. A generous layout perfect for a variety of restaurant concepts, whether it's fine dining, casual eatery, or a trendy café. Save on upfront costs with a kitchen that's ready to operate. The space includes a professional-grade kitchen with a walk-in fridge, perfect for high-volume food preparation and storage. With ample parking on-site, your customers will enjoy easy and...

### **510M<sup>2</sup> RESTAURANT SPACE FOR RENT IN WYNBERG**