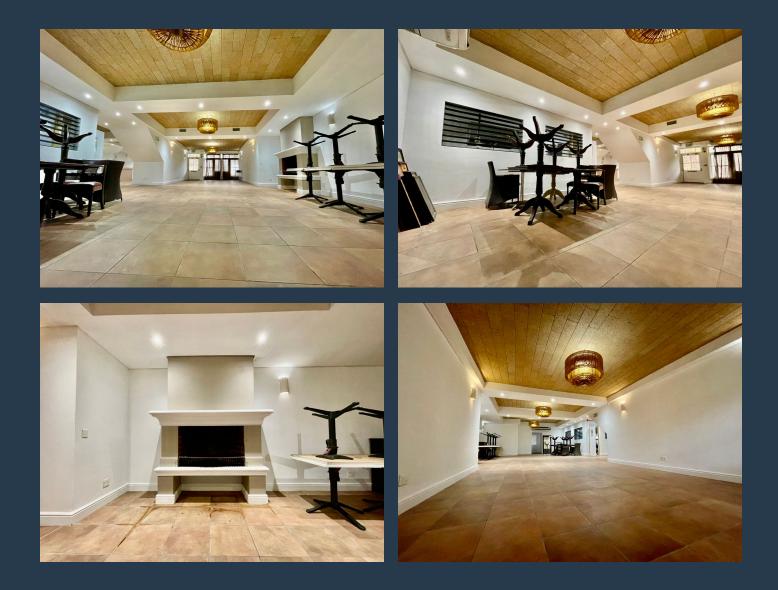

# SPIRE

www.spire.co.za

510m<sup>2</sup> Restaurant Space for Rent in Wynberg. Situated on the ground floor, this property offers everything you need to create an unforgettable dining experience. The space is move-in ready and fully equipped with a full kitchen, including a walk-in fridge, making it an ideal choice for both established restaurant brands and new culinary ventures looking to make their mark. A generous layout perfect for a variety of restaurant concepts, whether it's fine dining, casual eatery, or a trendy café. Save on upfront costs with a kitchen that's ready to operate. The space includes a professional-grade kitchen with a walk-in fridge, perfect for high-volume food preparation and storage. With ample parking on-site, your customers will enjoy easy and...

### **510M<sup>2</sup> RESTAURANT SPACE FOR RENT IN WYNBERG**