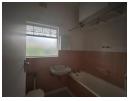

The unit has two comfortable bedrooms, each with built-in cupboards. Natural light filters in through the windows, and the proportions of the rooms allow for standard bedroom setups with additional room for storage. The shared bathroom includes a bath/shower combination, which adds flexibility to daily use without taking up unnecessary space.