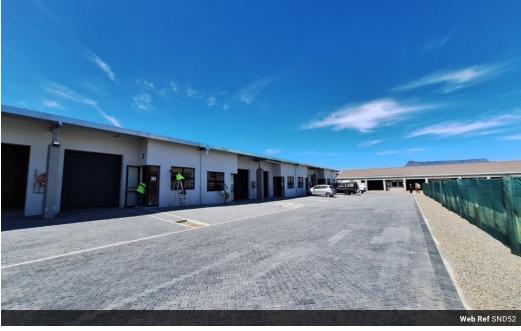

# The Exchange

Warehouses (12) From R95 per m<sup>2</sup> Size from 100m<sup>2</sup> to 300m<sup>2</sup>

### The Exchange - Industrial Park Milnerton

The Exchange is Milnerton's newest industrial park, offering a modern and secure environment tailored for businesses seeking premium industrial space. Strategically located on the corner of School Street and Koeberg Road, this thoughtfully designed business park provides excellent accessibility, making it ideal for warehouses, factories, and commercial operations. With its prime position along a major transport route and close proximity to Cape Town's key industrial hubs, The Exchange is set to become a sought-after location for businesses looking to establish or expand their operations.