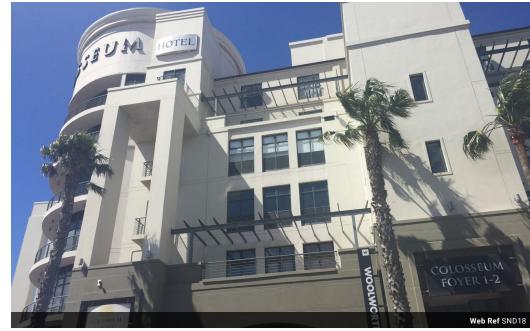

# The Colosseum

Offices (25) From R155 per m<sup>2</sup> Size from 225m<sup>2</sup> to 950m<sup>2</sup>

## The Colosseum Century City | Office Space to Rent

Located in the heart of Century City, The Colosseum is a mixed-use commercial building that offers premium office spaces to rent. As a multi-functional development, it seamlessly integrates office space, luxury hotel accommodations, retail outlets, restaurants, and various other amenities, providing businesses with an unparalleled location that caters to their every need. The Colosseum is a modern business hub that provides the perfect blend of professional workspaces, leisure, and convenience, all under one roof. With a prime location in Century City, this commercial property offers easy access to major transport routes and is...