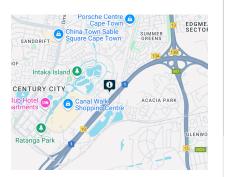

# Nordic Light Office Park I Office to Rent Century City

Nordic Light Office Park, strategically located on the corner of Bridge Street and Boundary Road in Century City, is a top-tier commercial property offering A-grade office spaces for rent. This premium location provides businesses with the best of both worlds: close proximity to Cape Town's major highways, including the N1 freeway, ensuring seamless connectivity to surrounding suburbs and key business areas, while being nestled within Century City's vibrant business district. Its accessibility makes it ideal for businesses seeking a professional workspace with convenience. With its contemporary architecture and professional...