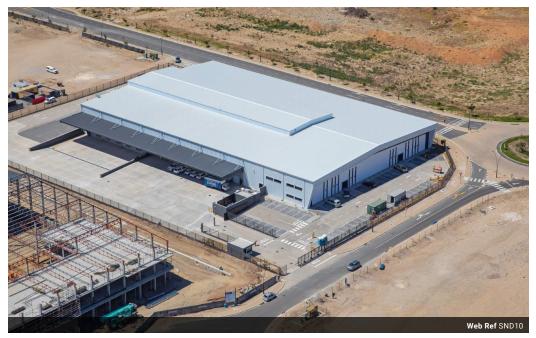

# Richmond Park

Warehouses (30) From R100 per m<sup>2</sup> Size from 2,800m<sup>2</sup> to 15,000m<sup>2</sup>

### Richmond Park I Industrial Property Milnerton

Richmond Park is poised to become one of Cape Town's most significant industrial developments, offering an impressive  $300,000 \, \text{m}^2$  of prime industrial space. This brand-new, multi-billion-rand mixed-use development is strategically located on the N7 highway in Milnerton, providing exceptional visibility and access for businesses looking to establish a presence in one of the city's most dynamic areas.