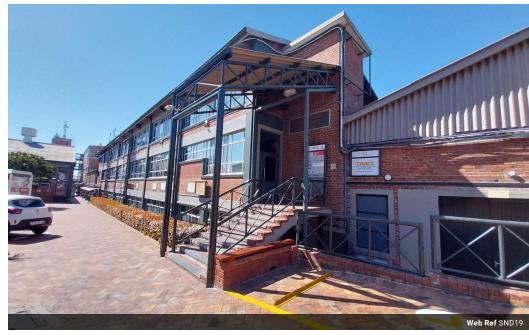

# The Waverley Business Park

Offices (45) From R100 per m<sup>2</sup> Size from 149m<sup>2</sup> to 900m<sup>2</sup>

## The Waverley Business Park I Office Space to Rent Mowbray

Waverley Business Park is located at the intersection of Observatory and Mowbray in Cape Town and provides an ideal location for businesses looking for flexible, secure, and well-positioned office spaces. Offering a dynamic and secure environment for businesses of all sizes, Waverley Business Park delivers the perfect blend of accessibility, convenience, and professionalism, making it an excellent choice for any company seeking a prestigious address in Cape Town's thriving commercial hub. Positioned just off Main Road and adjacent to the N2 highway, Waverley Business Park boasts excellent connectivity to key transport routes,...