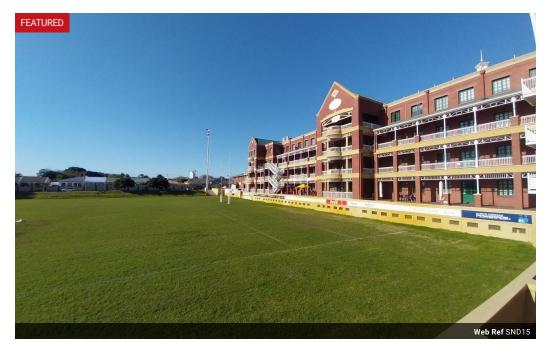

# Brookside Office Park

Offices (45) From R160 per m² Size from 140m² to 3,600m²

## Brookside Office Park I Office Space Claremont

Located in the vibrant heart of Claremont, Brookside Office Park offers neat and modern office space solutions for businesses of all sizes. Nestled in one of the area's most desirable locations, this secure and contemporary office park provides a range of flexible office spaces available to let, ranging from 170 m² to 3,400 m². Whether you are a growing startup or an established enterprise, Brookside has the ideal space to accommodate your business needs. Brookside Office Park is perfectly positioned just outside the bustling Claremont Central Business District (CBD), offering tenants the unique benefit of being close to the energy...