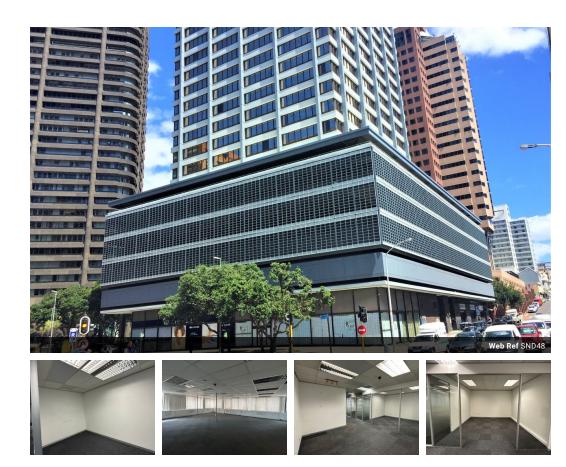

## S P I R E

2 Long Street

Cape Town CBD

## 2 Long Street

**Offices (18)** From R150 per m<sup>2</sup> Size from 260m<sup>2</sup> to 760m<sup>2</sup>

#### Office Space to Rent 2 Long Street I Cape Town City Center

Located in the vibrant heart of Cape Town's City Centre, 2 Long Street is an iconic commercial building offering modern, flexible office spaces designed for businesses looking for prestige, convenience, and accessibility. With its prime location, exceptional amenities, and well-maintained office suites, this building caters to a wide range of corporate and professional tenants, from startups and SMEs to large multinational companies.

Boasting a striking glass façade, secure access control, and a range of office configurations, 2 Long Street is one of the most sought-after office addresses in the Cape Town CBD. The building's...