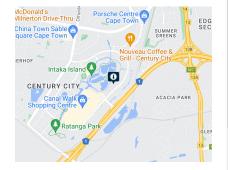

# Canal Plaza I Century City

10,410 m² Premium grade office space located in the heart of Century City. Located in one of the last commercial buildings to be built in this sought-after area, Canal Plaza offers unparalleled views of the Intaka Bird Sanctuary and features three levels of prime office space. With quick and easy access to the N1 Highway, walking distance to Canal Walk Shopping Center, and office floors designed to accommodate a single user or multiple smaller units, Canal Plaza is the perfect location for corporate offices. Enjoy modern amenities such as high-speed internet, ample safe parking, and easy access to public transport...