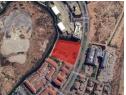

# Canal Plaza

Offices (6) From R285 per m<sup>2</sup> Size from 600m<sup>2</sup> to 10,400m<sup>2</sup>

# Canal Plaza I Century City

10,410 m² Premium grade office space located in the heart of Century City. Located in one of the last commercial buildings to be built in this sought-after area, Canal Plaza offers unparalleled views of the Intaka Bird Sanctuary and features three levels of prime office space. With quick and easy access to the N1 Highway, walking distance to Canal Walk Shopping Center, and office floors designed to accommodate a single user or multiple smaller units, Canal Plaza is the perfect location for corporate offices. Enjoy modern amenities such as high-speed internet, ample safe parking, and easy access to public transport...