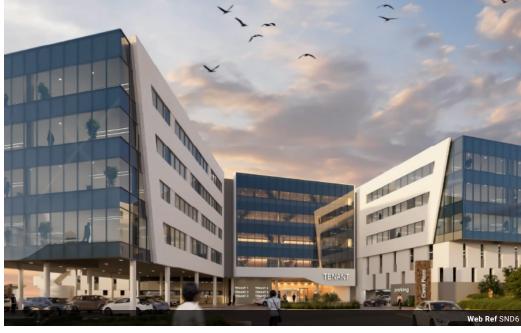

# Canal Plaza

Offices (6) From R285 per m<sup>2</sup> Size from 600m<sup>2</sup> to 10,400m<sup>2</sup>

# Canal Plaza I Century City

10,410 m² Premium grade office space located in the heart of Century City. Located in one of the last commercial buildings to be built in this sought-after area, Canal Plaza offers unparalleled views of the Intaka Bird Sanctuary and features three levels of prime office space. With quick and easy access to the N1 Highway, walking distance to Canal Walk Shopping Center, and office floors designed to accommodate a single user or multiple smaller units, Canal Plaza is the perfect location for corporate offices. Enjoy modern amenities such as high-speed internet, ample safe parking, and easy access to public transport...