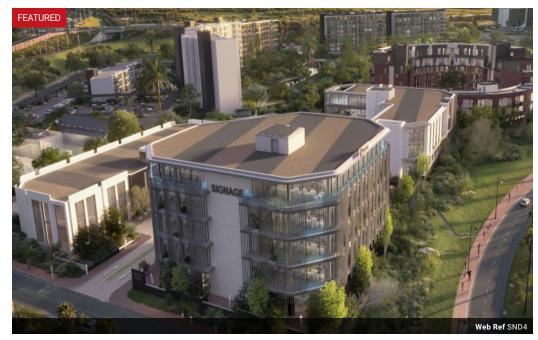

# Junxion Park

Offices (5) From R285 per m² Size from 700m² to 5,400m²

## Commercial Office Development Century City I Junxion Park

Introducing Junxion Park, a new 5,400 m² office development in the heart of Century City, Cape Town. This premium-grade office building spans five floors and is designed to meet the highest standards of modern business needs. Each floor offers flexible office spaces that can be customized to suit the unique requirements of tenants, ensuring an optimal work environment for companies of all sizes. Located at the intersection of Century Boulevard and Slipstream Way, Junxion Park enjoys a prime position in the heart of Century City. The development is directly opposite Canal Walk Shopping Centre, providing immediate access to a variety...