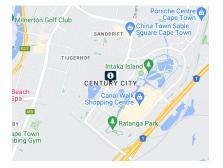

## Commercial Office Development Century City I Junxion Park

Introducing Junxion Park, a new 5,400 m² office development in the heart of Century City, Cape Town. This premium-grade office building spans five floors and is designed to meet the highest standards of modern business needs. Each floor offers flexible office spaces that can be customized to suit the unique requirements of tenants, ensuring an optimal work environment for companies of all sizes. Located at the intersection of Century Boulevard and Slipstream Way, Junxion Park enjoys a prime position in the heart of Century City. The development is directly opposite Canal Walk Shopping Centre, providing immediate access to a variety...