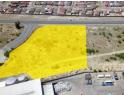

## Industrial Property Development Saxdowne Industrial I Blackheath

4,112 m² Industrial development located in Blackheath Industria. Ideal single user development on a 6,600 m² erf alongside Stellenbosch Arterial. Saxdowne Industrial Zone provides a strategic position for all warehousing, light manufacturing and light industrial businesses. The development offers warehouse and yard space, accompanied by a two storey north-facing office block and parking. Perimeter fencing with controlled access/egress to each site will ensure a safe and secure environment for the occupants.