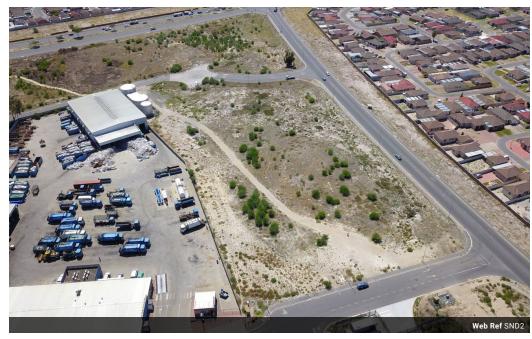

## Industrial Property Development Saxdowne Industrial I Blackheath

4,112 m² Industrial development located in Blackheath Industria. Ideal single user development on a 6,600 m² erf alongside Stellenbosch Arterial. Saxdowne Industrial Zone provides a strategic position for all warehousing, light manufacturing and light industrial businesses. The development offers warehouse and yard space, accompanied by a two storey north-facing office block and parking. Perimeter fencing with controlled access/egress to each site will ensure a safe and secure environment for the occupants.