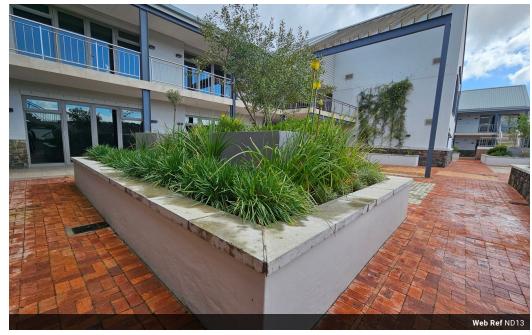

## Klein D'Aria Office Estate I Office Park

Klein D'Aria Estate is situated on a portion of the D'Aria Wine Estate adjacent to the existing Vineyards office estate. The office park is bordered by the beautiful Majik Forest and boasts spectacular views of the mountainous landscape of the Durbanville wine region. The Klein D Aria Estate is the perfect balance between modern neo classical architecture and countryside living. This commercial and residential development is the latest project by D'Aria Vineyards. The estate promises stylish residential and commercial properties, 24/7 security, and beautiful surroundings.