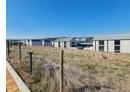

## Klein D Aria Estate

Offices (8) From R225 per m² Size from 121m² to 2,500m²

## Klein D'Aria Office Estate I Office Park

Klein D'Aria Estate is situated on a portion of the D'Aria Wine Estate adjacent to the existing Vineyards office estate. The office park is bordered by the beautiful Majik Forest and boasts spectacular views of the mountainous landscape of the Durbanville wine region. The Klein D Aria Estate is the perfect balance between modern neo classical architecture and countryside living. This commercial and residential development is the latest project by D'Aria Vineyards. The estate promises stylish residential and commercial properties, 24/7 security, and beautiful surroundings.