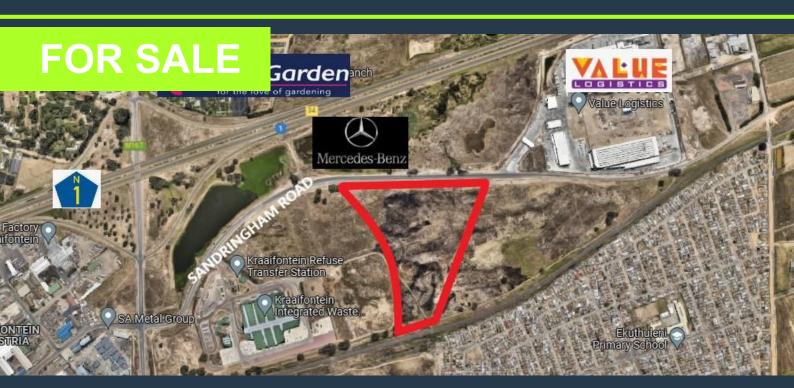

R97,023,300

www.spire.co.za

Zoned Mixed use 2 land available for purchase in Karaaifontein, Cape Town. Zoning allows for: Industrial, warehousing, logistics, transport, service station, lodging, truck stop EIA & bulk services in place with approved SDP. The said property has excellent location with access of N1 at exit 34 (diamond shaped interchange) and Sandringham Road. Other key users in the same node include Mercedes Benz Commercial and Value Logistics. Kraaifontein Industrial is a well established industrial node and growth is in northerly direction along Sandringham Road.

## **ZONED MIX USE LAND FOR SALE IN KRAAIFONTEIN**

## **PROPERTY DETAILS**

▲ Land Size 58802

▲ Zoning Mixed Use

R97,023,300

www.spire.co.za