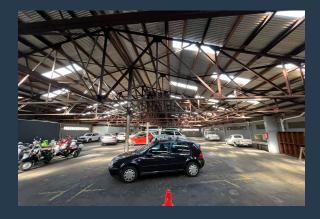

# SPIRE

www.spire.co.za

Warehouse for sale in Salt River/Woodstock. This exciting conversion opportunity is ideally located in the heart of Salt River's mixed-use hub. Positioned close to the Salt River Circle and bordered by Friend Street, Factory Road, and Brickfield, this property offers easy access to major arterial roads such as the N1, N2, M3, and M5. Public transport is also conveniently accessible, with the Salt River Train Station and MyCiti Bus Routes nearby. The building sits on a 1933sqm erf and includes a 600sqm basement for parking, a 1600sqm ground floor, and a 1250sqm first floor, all featuring roller-shutter access. The property currently houses various tenants with redevelopment clauses in their leases, providing an income of roughly R160,000...

#### **PROPERTY DETAILS**

- 🔺 Floor Size
- 🔺 Zoning
- 3500m<sup>2</sup> Mixed Use

**PROPERTY | WITH PURPOSE** 