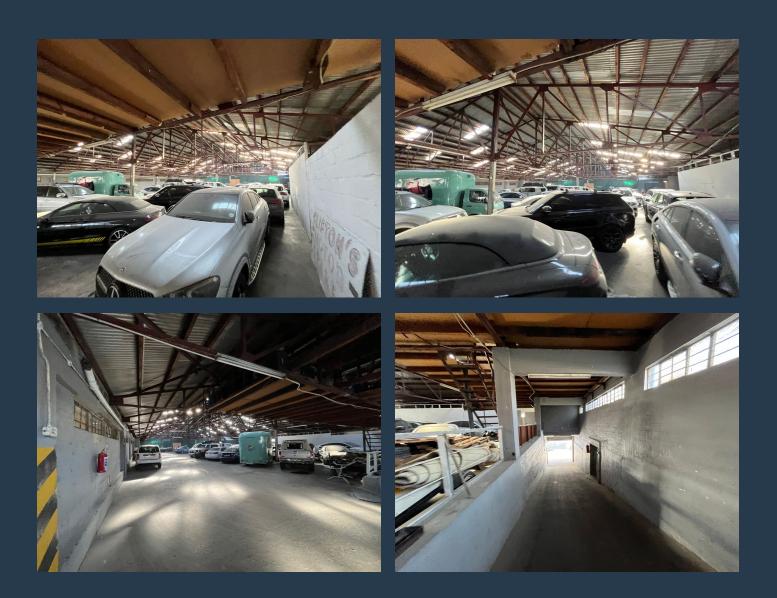

# SPIRE

www.spire.co.za

Warehouse for sale in Salt River/Woodstock. This exciting conversion opportunity is ideally located in the heart of Salt River's mixed-use hub. Positioned close to the Salt River Circle and bordered by Friend Street, Factory Road, and Brickfield, this property offers easy access to major arterial roads such as the N1, N2, M3, and M5. Public transport is also conveniently accessible, with the Salt River Train Station and MyCiti Bus Routes nearby. The building sits on a 1933sqm erf and includes a 600sqm basement for parking, a 1600sqm ground floor, and a 1250sqm first floor, all featuring roller-shutter access. The property currently houses various tenants with redevelopment clauses in their leases, providing an income of roughly R160,000...

#### WAREHOUSE FOR SALE IN SALT RIVER| DEVELOPERS DREAM

#### **PROPERTY DETAILS**

- 🔺 Floor Size
- 🔺 Zoning
- 3500m<sup>2</sup> Mixed Use

**PROPERTY | WITH PURPOSE** 