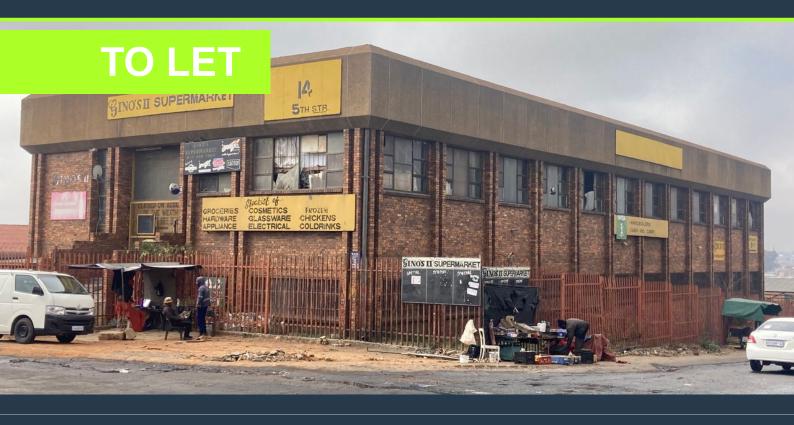

## R110,000 per month excl. VAT

R50 per m<sup>2</sup>

www.spire.co.za

2200sqm industrial space located in Marlboro, this property offers a large warehouse space with various rooms ideal to convert into additional private office space. Will be renovated to a modern and open plan unit. Private loading driveway right off the street with access to 1 main roller shutter door into the warehouse as well as a secondary roller door and it is protected by security 24 hours. walkable distance to the local Shoprite, Easy 5-minute access to the Gautrain station and Sandton via South Road or Marlboro Drive as well as the N1 and N3 highways. Max and I have been helping people source, and fit into a multitude of spaces, from offices to retail and industrial properties for over 20 years. We can do the same for you! We have...

### WAREHOUSE TO LET IN SANDTON MARLBORO | ON 5TH STREET