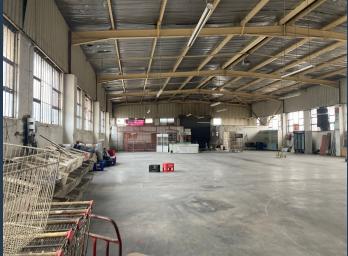

## R110,000 per month excl. VAT

R50 per m<sup>2</sup>

www.spire.co.za

2200sqm industrial space located in Marlboro, this property offers a large warehouse space with various rooms ideal to convert into additional private office space. Will be renovated to a modern and open plan unit. Private loading driveway right off the street with access to 1 main roller shutter door into the warehouse as well as a secondary roller door and it is protected by security 24 hours. walkable distance to the local Shoprite, Easy 5-minute access to the Gautrain station and Sandton via South Road or Marlboro Drive as well as the N1 and N3 highways. Max and I have been helping people source, and fit into a multitude of spaces, from offices to retail and industrial properties for over 20 years. We can do the same for you! We have...

#### **PROPERTY DETAILS**

▲ Floor Size 2200m²

▲ Zoning Industrial