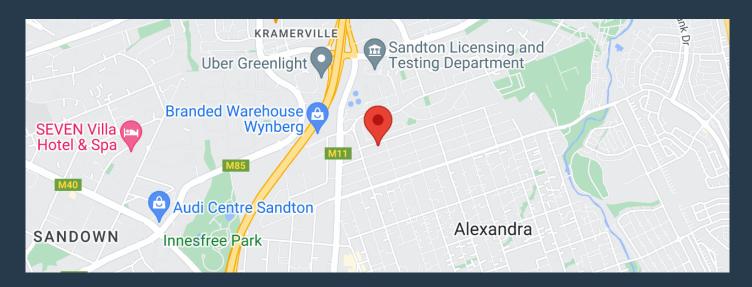

e with various rooms ideal to convert into additional private office space. Will be renovated to a modern and open plan unit. Private loading driveway right off the street with access to 1 main roller shutter door into the warehouse as well as a secondary roller door and it is protected by security 24 hours. walkable distance to the local Shoprite, Easy 5-minute access to the Gautrain station and Sandton via South Road or Marlboro Drive as well as the N1 and N3 highways. Max and I have been helping people source, and fit into a multitude of spaces, from offices to retail and industrial properties for over 20 years. We can do the same for you! We have...





# R110,000 per month excl. VAT R50 per m<sup>2</sup>



www.spire.co.za

### WAREHOUSE TO LET IN SANDTON MARLBORO | ON 5TH STREET





#### **PROPERTY DETAILS**

▲ Floor Size 2200m²

▲ Zoning Industrial

# R110,000 per month excl. VAT

R50 per m<sup>2</sup>



www.spire.co.za









## **CONTACT US**



Nadeema Chothia Agent

**(**011) 2685871

083 305 5354

madeemac@spire.co.za