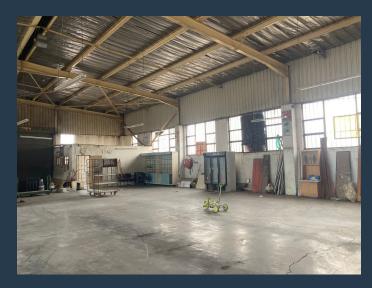

## R110,000 per month excl. VAT

R50 per m<sup>2</sup>

www.spire.co.za

2200sqm industrial space located in Marlboro, this property offers a large warehouse space with various rooms ideal to convert into additional private office space. Will be renovated to a modern and open plan unit. Private loading driveway right off the street with access to 1 main roller shutter door into the warehouse as well as a secondary roller door and it is protected by security 24 hours. walkable distance to the local Shoprite, Easy 5-minute access to the Gautrain station and Sandton via South Road or Marlboro Drive as well as the N1 and N3 highways. Max and I have been helping people source, and fit into a multitude of spaces, from offices to retail and industrial properties for over 20 years. We can do the same for you! We have...

#### **PROPERTY DETAILS**

▲ Floor Size 2200m²

▲ Zoning Industrial