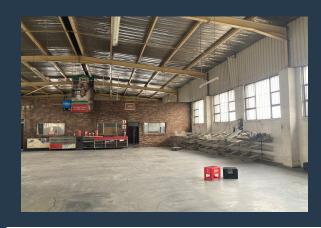

## R110,000 per month excl. VAT

R50 per m<sup>2</sup>

www.spire.co.za

2200sqm industrial space located in Marlboro, this property offers a large warehouse space with various rooms ideal to convert into additional private office space. Will be renovated to a modern and open plan unit. Private loading driveway right off the street with access to 1 main roller shutter door into the warehouse as well as a secondary roller door and it is protected by security 24 hours. walkable distance to the local Shoprite, Easy 5-minute access to the Gautrain station and Sandton via South Road or Marlboro Drive as well as the N1 and N3 highways. Max and I have been helping people source, and fit into a multitude of spaces, from offices to retail and industrial properties for over 20 years. We can do the same for you! We have...

#### **PROPERTY DETAILS**

▲ Floor Size 2200m²

▲ Zoning Industrial