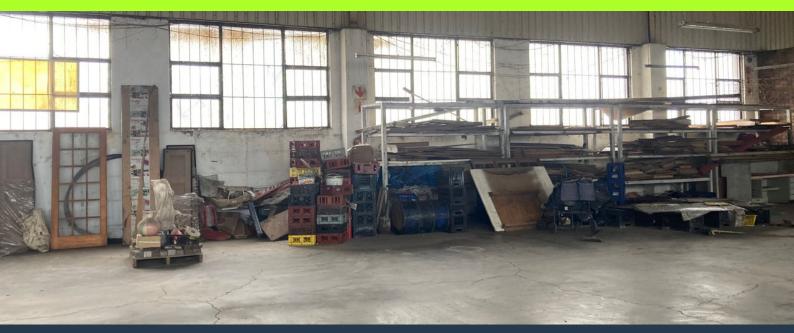

## R110,000 per month excl. VAT

R50 per m<sup>2</sup>

www.spire.co.za

2200sqm industrial space located in Marlboro, this property offers a large warehouse space with various rooms ideal to convert into additional private office space. Will be renovated to a modern and open plan unit. Private loading driveway right off the street with access to 1 main roller shutter door into the warehouse as well as a secondary roller door and it is protected by security 24 hours. walkable distance to the local Shoprite, Easy 5-minute access to the Gautrain station and Sandton via South Road or Marlboro Drive as well as the N1 and N3 highways. Max and I have been helping people source, and fit into a multitude of spaces, from offices to retail and industrial properties for over 20 years. We can do the same for you! We have...

#### **PROPERTY DETAILS**

▲ Floor Size 2200m²

▲ Zoning Industrial