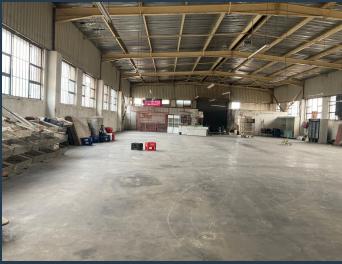

## R110,000 per month excl. VAT

R50 per m<sup>2</sup>

www.spire.co.za

2200sqm industrial space located in Marlboro, this property offers a large warehouse space with various rooms ideal to convert into additional private office space. Will be renovated to a modern and open plan unit. Private loading driveway right off the street with access to 1 main roller shutter door into the warehouse as well as a secondary roller door and it is protected by security 24 hours. walkable distance to the local Shoprite, Easy 5-minute access to the Gautrain station and Sandton via South Road or Marlboro Drive as well as the N1 and N3 highways. Max and I have been helping people source, and fit into a multitude of spaces, from offices to retail and industrial properties for over 20 years. We can do the same for you! We have...

#### **PROPERTY DETAILS**

▲ Floor Size 2200m²

▲ Zoning Industrial