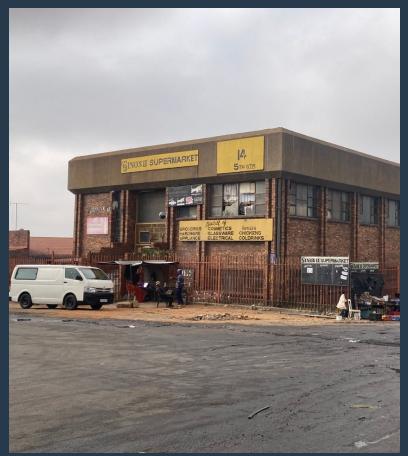

## R110,000 per month excl. VAT

R50 per m<sup>2</sup>

www.spire.co.za

2200sqm industrial space located in Marlboro, this property offers a large warehouse space with various rooms ideal to convert into additional private office space. Will be renovated to a modern and open plan unit. Private loading driveway right off the street with access to 1 main roller shutter door into the warehouse as well as a secondary roller door and it is protected by security 24 hours. walkable distance to the local Shoprite, Easy 5-minute access to the Gautrain station and Sandton via South Road or Marlboro Drive as well as the N1 and N3 highways. Max and I have been helping people source, and fit into a multitude of spaces, from offices to retail and industrial properties for over 20 years. We can do the same for you! We have...

### WAREHOUSE TO LET IN SANDTON MARLBORO | ON 5TH STREET